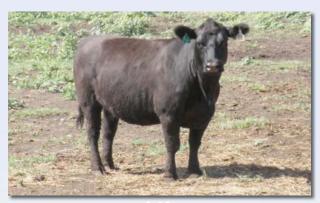

Lot 2

Fullblood Cow Birth Date: 6/5/09 H/P/S: Polled Color: Black Reg. #: FF9692 ID: EZ28W

BAR J SPARKS 4P16 BAR J SULTAN 6S96 BAR J NADINE 9J32 3N57

ALM DAKOTA PRIDE 60J EZ PRINCESS 19T ALM MID MUGGA 05J BAR J PONDEROSA 0K13 BAR J TINA 8H3-0K48 TEQUILA BAR J NADINE 9J32

NEVADA N060 TRANGIE L004 MIDSHIPMAN M206 MUGGA PETULA 2ND P037

Bred to EZ Champ 34T (Lot 22) for a summer calf — she may have a calf at side by sale day. Sunny is a very deep, meaty Lowline beef cow, sired by the son of a National Champion Female and whose dam is a very stout-made Dakota Pride daughter.