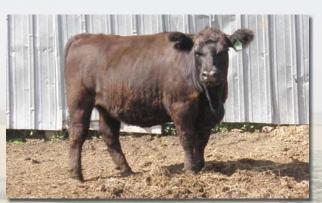

#### **Bar J Maude U316-9W25**

Fullblood Pair
Birth Date: 5/5/09 H/P/S: Polled Color: Black Reg. #: FF10156 ID: 9W25

RAWHIDE R157
BUZZ
PERFECTION II H002

TARA II

NEVADA N060 MAUDE COMMANDER VIII
GLEN INNES J306
TRANGIE E004
PERFECTION II H002

BOSUN L006
GLEN INNES J389
TRANGIE J001
GLEN INNES J534

**Lot 4A:** Fullblood heifer calf #FF22 born March 27, 2011, sired by Bar J Hoss 5R14 FM3499. Pasture exposed to EZ Champ 34T (Lot 22) since June 17. Maude is a sweet-fronted, easy fleshing 2-year-old – her dam was produced from a direct import embryo and is a daughter of the tremendous embryo producer, Tara II M042.