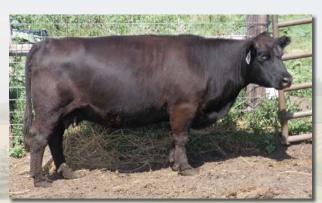

Fullblood Cow

Birth Date: 6/5/09 H/P/S: Polled Color: Black Reg. #: FF10068 ID: EZ27W

TEQUILA LLB MR RIB R508 QUEENIE

EZ LEXUS 18L EZ SADIE 10S EZ LADY JANE 4L ATHANLEE HERMAN R007 GLEN INNES J306 ADMIRAL J222 BRONWYN II M051

NEVADA N060 ST. LOUISE S208 BEAU LAD ITEN'S JAMIE 13G

Bred to EZ Champ 34T (Lot 22) for a summer calf – she may have a calf at side by sale day. Twitter is an extremely fancy, feminine 2-year-old heifer whose dam is a daughter of the Lady Jane 4L cow whose offspring have won Grand Champion honors in so many shows across the land.