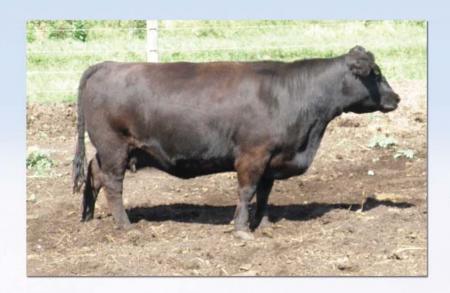

#### Offering 24 Lots of Registered Lowline Cattle

## EZ Captain Jack 1X

Fullblood Bull
Birth Date: 3/5/10 H/P/S: Polled Color: Black Reg. # FM10440 ID: EZ1X

COLUMBO PARK TANNHAUSER YARRA RANGES JACKAROO MONTE ALLEGRO ZELMA

ADMIRAL J222 BRAMBLETYE ST. LOUISE S208 AGNESS II M044 THE GLEBE WOODSTOCK AVONSLEIGH JEWEL MONTE ALLEGRO DA VINCI TERREBONNE VICTORIA

#### America's Leading Son of Jackaroo!

We are selling a full one-fourth semen interest in the reigning National Calf Champion Bull, EZ Captain Jack 1X. This entitles the buyer to one-fourth of the net semen and certificate sales from the bull and unlimited in-herd use through artificial insemination. The new owner will be responsible for one-fourth of the mutually agreed upon advertising and show expenses. Captain Jack will be shown this year in all of the partner's names – Effertz EZ Ranch, Heaven Sent Ranch, Cold Spring Farm and the buyer of this lot. Captain Jack was Grand Champion Bull at the American Royal, Reserve Grand Champion Bull at the lows State Fair and the Houston Stock Show and Calf Champion at the National Western in Denver. With a sire that never misses, an extremely productive, proven dam, and his own power and charisma, Captain Jack will be a prolific breeding bull that will impact the breed well beyond the show ring.