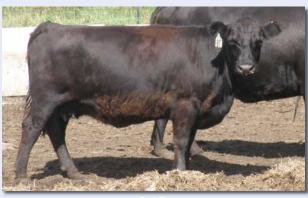

Lot 1

## EZ Captain Jack 1X

Fullblood Bull
Birth Date: 3/5/10 H/P/S: Polled Color: Black Reg. # FM10440 ID: EZ1X

COLUMBO PARK TANNHAUSER YARRA RANGES JACKAROO MONTE ALLEGRO ZELMA

ADMIRAL J222 BRAMBLETYE ST. LOUISE S208 AGNESS II M044 THE GLEBE WOODSTOCK AVONSLEIGH JEWEL MONTE ALLEGRO DA VINCI TERREBONNE VICTORIA

#### America's Leading Son of Jackaroo!

We are selling a full one-fourth semen interest in the reigning National Calf Champion Bull, EZ Captain Jack 1X. This entitles the buyer to one-fourth of the net semen and certificate sales from the bull and unlimited in-herd use through artificial insemination. The new owner will be responsible for one-fourth of the mutually agreed upon advertising and show expenses. Captain Jack will be shown this year in all of the partner's names – Effertz EZ Ranch, Heaven Sent Ranch, Cold Spring Farm and the buyer of this lot. Captain Jack was Grand Champion Bull at the American Royal, Reserve Grand Champion Bull at the lows State Fair and the Houston Stock Show and Calf Champion at the National Western in Denver. With a sire that never misses, an extremely productive, proven dam, and his own power and charisma, Captain Jack will be a prolific breeding bull that will impact the breed well beyond the show ring.