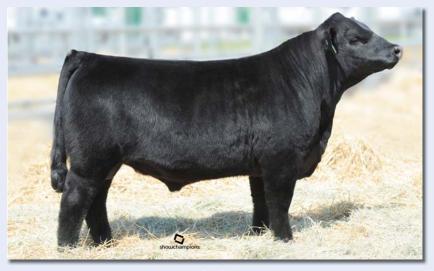

Lot 1

## EZ Captain Jack 1X

Fullblood Bull
Birth Date: 3/5/10 H/P/S: Polled Color: Black Reg. # FM10440 ID: EZ1X

COLUMBO PARK TANNHAUSER YARRA RANGES JACKAROO MONTE ALLEGRO ZELMA

ADMIRAL J222 BRAMBLETYE ST. LOUISE S208 AGNESS II M044 THE GLEBE WOODSTOCK AVONSLEIGH JEWEL MONTE ALLEGRO DA VINCI TERREBONNE VICTORIA

#### America's Leading Son of Jackaroo!

We are selling a full one-fourth semen interest in the reigning National Calf Champion Bull, EZ Captain Jack 1X. This entitles the buyer to one-fourth of the net semen and certificate sales from the bull and unlimited in-herd use through artificial insemination. The new owner will be responsible for one-fourth of the mutually agreed upon advertising and show expenses. Captain Jack will be shown this year in all of the partner's names – Effertz EZ Ranch, Heaven Sent Ranch, Cold Spring Farm and the buyer of this lot. Captain Jack was Grand Champion Bull at the American Royal, Reserve Grand Champion Bull at the lows State Fair and the Houston Stock Show and Calf Champion at the National Western in Denver. With a sire that never misses, an extremely productive, proven dam, and his own power and charisma, Captain Jack will be a prolific breeding bull that will impact the breed well beyond the show ring.