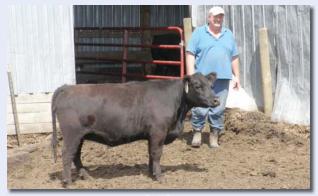

Fullblood Pair

Birth Date: 3/27/08 H/P/S: Polled Color: Black Reg. #: FF7678 ID: 8U13

BROKEN ARROW NERO ARDROSSAN NERON ARDROSSAN DELVENE

TEQUILA BAR J NELL 7G2-2M26 BAR J NELL 7G2 TRANGIE K121 BROKEN ARROW OPAL NERA MINIKIN QUINTUS GLEN INNES E347

TATHANLEE HERMAN R007 GLEN INNES J306 TNAVIGATOR N323 MUGGA ELLEN E315

**Lot 5A:** Fullblood bull calf #FM27 born April 25, 2011, sired by Bar J Dynamo 8U5 FM7675. Pasture exposed to EZ Champ 34T (Lot 22) since June 17. Nell is a really nice-made, moderate Neron daughter. Her last year's heifer calf was one of the fanciest calves in John Reed's sale. She can raise a show calf!!