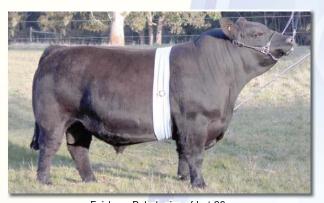

Lot 30

31 RLL The Mediator X235

COLOR: Black REG. #: XM11945

BIRTH DATE: 4/26/10 H/P/S: Polled consignor: Dakota Lowlines

Teguila LLB Mr. Rib R508 Queenie

Athanlee Herman Glen Innes J306 Admiral J222 BR Bronwyn II

Black Master 01J **RLL3146 Angus Cow** 

Quartermaster Q117 EZ Olivia 15G

The longest bodied Mr. Rib son has been well liked since he was a young calf. REA: 9.74, IMF: 2.27, BF: .14, Tend: 4.3. A member of the 2011 National Reserve Champion Percentage Pen.

Lot 31

32 RLL The Regulator X482

BIRTH DATE: 5/14/10 H/P/S: Polled COLOR: Black REG. #. XM11942

consignor: Dakota Lowlines

Tequila LLB Mr. Rib R508 Queenie

Athanlee Herman Glen Innes J306 Admiral J222 BR Bronwyn II