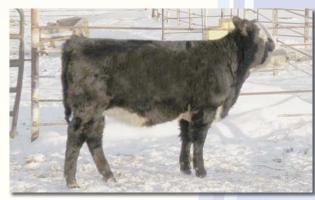

#### DDR Rosearlie

**Open Fullblood Heifer** BIRTH DATE: 5/31/10 H/P/S: Polled REG. #: FF11592 COLOR: Black

CONSIGNOR: Double D Ranch

Appertarra Randy Colombo Park Zeffirelli Colombo Park Violetta

Tequila **CRF Rose** 

Bar J Nellie 9J38 2M45

Mugga Majura Trangie J117

Colombo Park Tannhauser Mugga Sabrina

Athanlee Herman

Glen Innes J306 Bar J Ponderosa OK13 Bar J Nellie 9J38

She's a sweet Zeffirelli daughter, making her a half sister to The Brick. Her dam is a Tequila out of the "Nellie" cow family that has produced so many champions for the John Reed family.