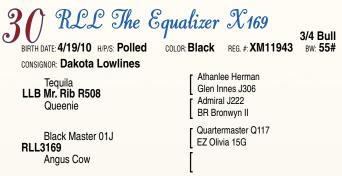

Lot 30

31 RLL The Mediator X235

COLOR: Black REG. #: XM11945

BIRTH DATE: 4/26/10 H/P/S: Polled consignor: Dakota Lowlines

Teguila LLB Mr. Rib R508 Queenie

Athanlee Herman Glen Innes J306 Admiral J222 BR Bronwyn II

Black Master 01J **RLL3146 Angus Cow** 

Quartermaster Q117 EZ Olivia 15G

The longest bodied Mr. Rib son has been well liked since he was a young calf. REA: 9.74, IMF: 2.27, BF: .14, Tend: 4.3. A member of the 2011 National Reserve Champion Percentage Pen.

Lot 31

32 RLL The Regulator X482

BIRTH DATE: 5/14/10 H/P/S: Polled COLOR: Black REG. #. XM11942

consignor: Dakota Lowlines

Tequila LLB Mr. Rib R508 Queenie

Athanlee Herman Glen Innes J306 Admiral J222 BR Bronwyn II