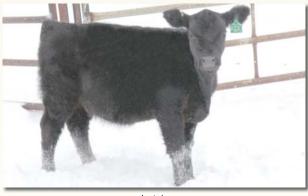

## 1 EZ Patti Jane 23X

BIRTH DATE: 5/3/10 H/P/S: Polled

consignor: Effertz EZ Ranch

EZ Magnum 72J EZ Pete 14P ALM Tayla 38J

EZ Lexus 18L EZ Sadie 10S EZ Lady Jane 4L

**Open Fullblood Heifer** COLOR: Black REG. #: Pending BW: 40#

> Midshipman M206 Mugga Marnie L290 Rouseabout

Glenfiddich Amy Q003

Nevada N060 BR St. Louise S208 Beau Lad Iten's Jamie 13G

Patti Jane is royally bred, ultra clean fronted and feminine and loaded with top maternal traits including longevity. Her grand dam Lady Jane, a top cow in the Winner Maker herd, is the dam of Undercover, Tungsten, Untouchable and her latest edition, Xcusemeboys. Her maternal grandsire is a maternal brother to EZ Captain Jack, the winningest bull calf on the show circuit.