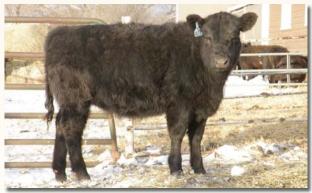

#### DDR Sweet Pod

BIRTH DATE: 7/11/10 H/P/S: Polled

COLOR: Black CONSIGNOR: Double D Ranch

Colombo Park Zeffirelli **DDR Raptor** 

SPCR Laddie R04

Brambletye Utah EZ Sweet Pea 49S ALM Prairie 40H

**Open Fullblood Heifer** 

**Open Fullblood Heifer** 

REG. #: FF11593

Appertarra Randy Columbo Park Violetta

Bar J Brenton SPCR Laddie M02

Nevada N060 BR Bronwyn II Admiral J222

BR Tara II

Check out this fancy young Utah granddaughter. Her maternal grand dam Prairie 40H is now in the Morrell herd in Missouri and has been a prolific donor cow, producing up to 21 good embryos in one flush!