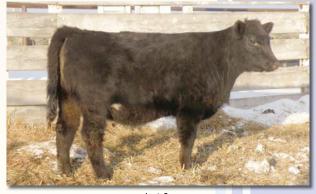

BIRTH DATE: 5/17/10 H/P/S: Polled CONSIGNOR: Double D Ranch

Beau Lad EZ Lisbon 29L EZ Olivia 15G

Bar J Souza 2M49 **DDR Sage's Surprise** Bar J Geri 8H12 1L19 REG. #: FF11591

Glen Innes M343 Goan Messmate P012

Beau Aaron

Glen Innes E361

Teguila

Bar J Tawny 8H4-0K51 Quartermaster Q117 Bar J Geri 8H12

Here's a nice Lisbon fullblood heifer that is a sister to our Lisa Lee heifer that was just named the National Grand Champion Summer Heifer Calf in Denver. She's a nice made May calf.