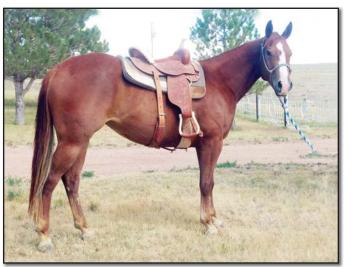

| and areat nediaree This cross -   | – Frenchmans Guv y Haulin                                           |

Great disposition, great mover and great pedigree. This cross – Frenchmans Guy x Haulin Lotsacash – has produced multiple barrel winners. A full sister, Request Lotta Cash, was the No. 29 futurity horse in the nation in 2008 with winnings of \$22,000. Another full sister, Frenchies Cash Cutie, was the No. 15 futurity horse in the nation in 2010 with winnings of \$28,235. A full brother, Guys Haulin In Cash, sold as a gelding in 2010 for \$28,000. Another full brother, Guys Mucho Dinero, a weanling stallion, sold for \$20,000 in 2011. So this filly definately has potential.

Consigned by Donald Schnoor • (605) 673-4406

Consigned by Donald S

Page 12 – Fizz Bomb Classic Horse Sale



Lot 26

Shotgun Firewater 2007 Buckskin Mare • Reg. #4983146

Shotgun Warrior

**Dealing For Flit** 

si 105

Osceola Warrior Pockatus Gold

Fire Water Flit

Deals Jud

Duck Dance Ms Diamond Bailey Rocket Wrangler Pockatu

| Flit Bar | Slash J Harletta | Deal | Rodeo Jud

Outstanding youth prospect. This mare is gentle, gentle, gentle. She has been used on the ranch and has a very willing attitude. Her dam, Dealing For Flit, is a barrel race and breakaway roping winner in PRCA, futurities, college etc. The sire is a half-brother to Lajollas Gold, a proven producer of barrel horses.

Consigned by Webb Ranch LLC • (605) 290-1016



Lot 29



By Rare Bar, si 114, AAAT, 1995 World Champion Running Aged Stallion, LTE \$263,396. Twotime track record setter, six times graded stakes winner. Sire