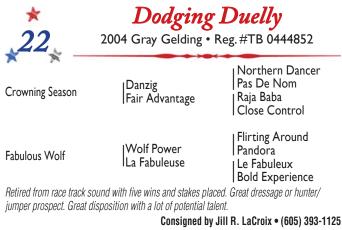

lly that is kind and gentle. Her sire, Hasta Be Fast si 95, is by the great Pritzi Dash who has sired World Champion running horses and some very nice barrel horses including Pritzi Maker and Pritzi Darn Good. Pass Don't Brake has a 101 speed index, is stakes placed and was a SD Champion Race Horse. With this pedigree, she should make a nice arena prospect. Produce of Hasta Be Fast will be eligible in the near future for several breeders barrel futurities. Eligible for the Northern Plains Race Futurity & the MN Stallion Breeders Race Futurity.

#### Consigned by John G. Johnson • (605) 374-5287



Lot 22



si 104 who is by the great Corona Cartel. Sons of Corona Cartel are becoming great sires of race and arena horses. This filly is ready to go on with.

Consigned by Tom Maher



Lot 21





#### **Orphan Moon Magic**

2011 Buckskin Mare • Reg. #5430387

Go Buck Jet

Spinozas Magic

|Buckskin An Silks |Jet Stream Beauty Go Coon Go Senor's Best Twister Jet Palo's Beauty

| Wilywood | Stacie Lee Bear | Tiny Moon Charger | Diamond Sea Gal

Eligible for 5-State Breeders Futurity and Valley Girl Futurity. Moon was born to run barrels. Maternal grandsire, Orphan Bear, owned by Shelly Christianson, won the Bold Heart Futurity. Maternal granddam, Diamonds Moon, won at high school, college, amateur and pro rodeos. Moon is a 3/4-sister to Diamonds Moon Flicka, ridden by Kristie Thorstenson for the 2012 Futurity season. Contact Kim, hufftoast@amail.com.

Orphan Bear

Diamonds Moon

Consigned by Kim Hufford • (406) 778-2417



Miss Mac N Fame



"The air of heaven is that which blows