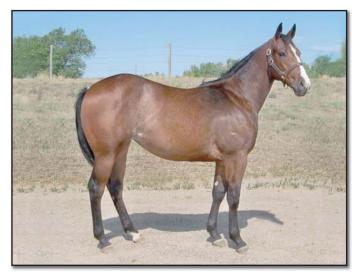

ay roan filly that is kind and gentle. Her sire, Hasta Be Fast si 95, is by the great Pritzi Dash who has sired World Champion running horses and some very nice barrel horses including Pritzi Maker and Pritzi Darn Good. Pass Don't Brake has a 101 speed index, is stakes placed and was a SD Champion Race Horse. With this pedigree, she should make a nice arena prospect. Produce of Hasta Be Fast will be eligible in the near future for several breeders barrel futurities. Eligible for the Northern Plains Race Futurity & the MN Stallion Breeders Race Futurity.

#### Consigned by John G. Johnson • (605) 374-5287



Lot 22



si 104 who is by the great Corona Cartel. Sons of Corona Cartel are becoming great sires of race and arena horses. This filly is ready to go on with.

Consigned by Tom Maher



Lot 21





#### **Orphan Moon Magic**

2011 Buckskin Mare • Reg. #5430387

Go Buck Jet

Spinozas Magic

|Buckskin An Silks |Jet Stream Beauty Go Coon Go Senor's Best Twister Jet Palo's Beauty

| Wilywood | Stacie Lee Bear | Tiny Moon Charger | Diamond Sea Gal

Eligible for 5-State Breeders Futurity and Valley Girl Futurity. Moon was born to run barrels. Maternal grandsire, Orphan Bear, owned by Shelly Christianson, won the Bold Heart Futurity. Maternal granddam, Diamonds Moon, won at high school, college, amateur and pro rodeos. Moon is a 3/4-sister to Diamonds Moon Flicka, ridden by Kristie Thorstenson for the 2012 Futurity season. Contact Kim, hufftoast@amail.com.

Orphan Bear

Diamonds Moon

Consigned by Kim Hufford • (406) 778-2417



Miss Mac N Fame



"The air of heaven is that wh