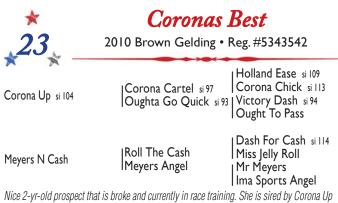

ebel Rusty Lord

This is a nice roan gelding. He would make a great calf or heeling prospect. The right kind. Consigned by R.L. Tinant • (402) 966-2030



This is a big, stout bay roan filly that is kind and gentle. Her sire, Hasta Be Fast si 95, is by the great Pritzi Dash who has sired World Champion running horses and some very nice barrel horses including Pritzi Maker and Pritzi Darn Good. Pass Don't Brake has a 101 speed index, is stakes placed and was a SD Champion Race Horse. With this pedigree, she should make a nice arena prospect. Produce of Hasta Be Fast will be eligible in the near future for several breeders barrel futurities. Eligible for the Northern Plains Race Futurity & the MN Stallion Breeders Race Futurity.

#### Consigned by John G. Johnson • (605) 374-5287



Lot 22



si 104 who is by the great Corona Cartel. Sons of Corona Cartel are becoming great sires of race and arena horses. This filly is ready to go on with.

Consigned by Tom Maher



Lot 21





#### **Orphan Moon Magic**

2011 Buckskin Mare • Reg. #5430387

Go Buck Jet

Spinozas Magic

|Buckskin An Silks |Jet Stream Beauty Go Coon Go Senor's Best Twister Jet Palo's Beauty

| Wilywood | Stacie Lee Bear | Tiny Moon Charger | Diamond Sea Gal

Eligible for 5-State Breeders Futurity and Valley Girl Futurity. Moon was born to run barrels. Maternal grandsire, Orphan Bear, owned by Shelly Christianson, won the Bold Heart Futurity. Maternal granddam, Diamonds Moon, won at high school, college, amateur and pro rodeos. Moon is a 3/4-sister to Diamonds Moon Flicka, ridden by Kristie Thorstenson for the 2