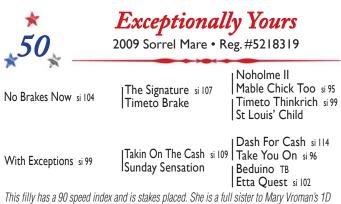

# Index of Consignors

| Hip               | Name                                      | Year          | Sex    | Color           | Sire                                  | Dam                                  |
|-------------------|-------------------------------------------|---------------|--------|-----------------|---------------------------------------|--------------------------------------|
|                   | Ranch - Torringto                         | n ,W          | /Y –   |                 |                                       |                                      |
| 15                | Ima Bulldozer                             | 10            | G      | Brown           | Fueled By A Legacy                    | Gambler Master                       |
| <b>Dick &amp;</b> | Connie Baker - Lus<br>Tcross Guys Bonanza | s <b>k, V</b> |        | Palomino        | Guys Piece Of The Pie                 | Tcross Love Of Gold                  |
| Vikki R           | artow - Gillette, Wi                      | 7             |        |                 |                                       |                                      |
| 53                | Anhonor To Be Famous                      |               | G      | Brown           | Famous For My Honor                   | By Whos Rockette                     |
| Hank B            | owker - Aberdeen, S                       | 5D -          |        |                 |                                       |                                      |
| 13                | Stolin Identity                           | 09            | G      | Sorrel          | Stoli                                 | Luva Shake                           |
| Larry C           | ollins - Wheatland,                       | WY            |        |                 |                                       |                                      |
| 8<br>37           | Proud Little Doll<br>Country Fly Boy      | 08<br>09      | M<br>G | Bay<br>Sorrel   | Proudest Effort<br>Country Chicks Man | Legacy's Echo<br>Make It Fly         |
| Chis &            | Nicole Glines - Cha                       | idro          | n, N   | Е ———           |                                       |                                      |
| 31                | Kimimila To Win                           | 10            | M      | Gray            | Fixin To Win                          | Sadie Badger San                     |
| Alan Ha           | um & John E. Johns                        | on –          | Piec   | dmont, SD-      |                                       |                                      |
| 32                | Plain And Famous                          | 11            | S      | Chestnut        | Dash Ta Fame                          | Blaze of Orion                       |
| Kim Hu            | fford - Baker, MT–                        |               |        |                 |                                       |                                      |
| 5                 | Doc Fame                                  | 10            | G      | Bay             | Zippy Zevi Dasher                     | Dr Merre Gator                       |
| 18                | Mystic Jettin Jewel                       | 11            | Μ      | Cremello        | Go Buck Jet                           | YGW French Jewel                     |
| 24                | Orphan Moon Magic                         | 11            | Μ      | Buckskin        | Go Buck Jet                           | Spinozas Magic                       |
| 42                | Cruisin For Perks                         | 10            | G      | Bay             | Cash Treats Flame                     | The Red Willow                       |
| John G.           | Johnson - Lemmon                          | , SD          | )      |                 |                                       |                                      |
| 4                 | Jennys Guy                                | 10            | Μ      | Sorrel          | Frenchmans Guy                        | Jenny Kirk                           |
| 21                | Ms Hasta Pass                             | 11            | Μ      | Brown           | Hasta Be Fast                         | Pass Dont Brake                      |
| 25                | Miss Mac N Fame                           |               | M      | Brown           | Mac N Fame                            | Compromising Lady                    |
| 29                | Meter Me A Lady                           | 09            | M      | Brown           | Dashing With Cash                     | Lady Meter                           |
| 33                | Pritz Eye Opener                          |               | M      | Gray            | Hasta Be Fast                         | One Eye Opener                       |
| 44<br>47          | French Kirk<br>Fast Running Meter         |               | S<br>G | Sorrel<br>Brown | Frenchmans Guy<br>Hasta Be Fast       | Jenny Kirk<br>Lady Meter             |
|                   | -                                         |               |        | DIOWII          | Tasta De Tast                         | Lady Tieter                          |
| Johnson           | Stables - Lemmon                          |               |        |                 |                                       |                                      |
|                   | Im Famous Now                             |               | G      | Chestnut        | Mac N Fame                            | Empress Mable                        |
| 10                | Fast On The Move                          |               | M      | Sorrel          | Hasta Be Fast                         | Flick Your Brakes                    |
| 16<br>35          | Never Weakin<br>Getthepartystarted        |               | G<br>M | Sorrel<br>Brown | Hasta Be Fast<br>No Brakes Now        | Puttinonthebrakes<br>Hasta Be Dashin |
| 33                | Getthepartystarted<br>Is It Cocktail Time |               | M      | Sorrel          | Hasta Be Fast                         | Miz Autumn Kirk                      |
| 41                | Eyesa Goin                                |               | G      | Gray            | Inseperable                           | Eyesa Gone                           |
| 50                | Exceptionally Yours                       | 09            | M      | Sorrel          | No Brakes Now                         | With Exceptions                      |
| 52                | Hasta Be Rainin                           | 11            | M      | Sorrel          | Hasta Be Fast                         | Rain Of Terror                       |
| Bailev K          | Kahl – Solen, ND —                        |               |        |                 |                                       |                                      |
| Janey R<br>36     | Cavalier Jet                              | 96            | G      | Bay             | Cash Cavalier                         | Starlette Jette                      |