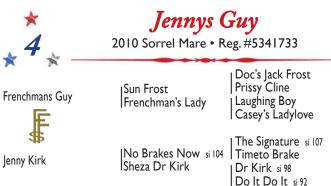

# Index of Consignors

| Hip               | Name                                      | Year          | Sex    | Color           | Sire                                  | Dam                                  |
|-------------------|-------------------------------------------|---------------|--------|-----------------|---------------------------------------|--------------------------------------|
|                   | Ranch - Torringto                         | n ,W          | /Y –   |                 |                                       |                                      |
| 15                | Ima Bulldozer                             | 10            | G      | Brown           | Fueled By A Legacy                    | Gambler Master                       |
| <b>Dick &amp;</b> | Connie Baker - Lus<br>Tcross Guys Bonanza | s <b>k, V</b> |        | Palomino        | Guys Piece Of The Pie                 | Tcross Love Of Gold                  |
| Vikki R           | artow - Gillette, Wi                      | 7             |        |                 |                                       |                                      |
| 53                | Anhonor To Be Famous                      |               | G      | Brown           | Famous For My Honor                   | By Whos Rockette                     |
| Hank B            | owker - Aberdeen, S                       | 5D -          |        |                 |                                       |                                      |
| 13                | Stolin Identity                           | 09            | G      | Sorrel          | Stoli                                 | Luva Shake                           |
| Larry C           | ollins - Wheatland,                       | WY            |        |                 |                                       |                                      |
| 8<br>37           | Proud Little Doll<br>Country Fly Boy      | 08<br>09      | M<br>G | Bay<br>Sorrel   | Proudest Effort<br>Country Chicks Man | Legacy's Echo<br>Make It Fly         |
| Chis &            | Nicole Glines - Cha                       | idro          | n, N   | Е ———           |                                       |                                      |
| 31                | Kimimila To Win                           | 10            | M      | Gray            | Fixin To Win                          | Sadie Badger San                     |
| Alan Ha           | um & John E. Johns                        | on –          | Piec   | dmont, SD-      |                                       |                                      |
| 32                | Plain And Famous                          | 11            | S      | Chestnut        | Dash Ta Fame                          | Blaze of Orion                       |
| Kim Hu            | fford - Baker, MT–                        |               |        |                 |                                       |                                      |
| 5                 | Doc Fame                                  | 10            | G      | Bay             | Zippy Zevi Dasher                     | Dr Merre Gator                       |
| 18                | Mystic Jettin Jewel                       | 11            | Μ      | Cremello        | Go Buck Jet                           | YGW French Jewel                     |
| 24                | Orphan Moon Magic                         | 11            | Μ      | Buckskin        | Go Buck Jet                           | Spinozas Magic                       |
| 42                | Cruisin For Perks                         | 10            | G      | Bay             | Cash Treats Flame                     | The Red Willow                       |
| John G.           | Johnson - Lemmon                          | , SD          | )      |                 |                                       |                                      |
| 4                 | Jennys Guy                                | 10            | Μ      | Sorrel          | Frenchmans Guy                        | Jenny Kirk                           |
| 21                | Ms Hasta Pass                             | 11            | Μ      | Brown           | Hasta Be Fast                         | Pass Dont Brake                      |
| 25                | Miss Mac N Fame                           |               | M      | Brown           | Mac N Fame                            | Compromising Lady                    |
| 29                | Meter Me A Lady                           | 09            | M      | Brown           | Dashing With Cash                     | Lady Meter                           |
| 33                | Pritz Eye Opener                          |               | M      | Gray            | Hasta Be Fast                         | One Eye Opener                       |
| 44<br>47          | French Kirk<br>Fast Running Meter         |               | S<br>G | Sorrel<br>Brown | Frenchmans Guy<br>Hasta Be Fast       | Jenny Kirk<br>Lady Meter             |
|                   | -                                         |               |        | DIOWII          | Tasta De Tast                         | Lady Tieter                          |
| Johnson           | Stables - Lemmon                          |               |        |                 |                                       |                                      |
|                   | Im Famous Now                             |               | G      | Chestnut        | Mac N Fame                            | Empress Mable                        |
| 10                | Fast On The Move                          |               | M      | Sorrel          | Hasta Be Fast                         | Flick Your Brakes                    |
| 16<br>35          | Never Weakin<br>Getthepartystarted        |               | G<br>M | Sorrel<br>Brown | Hasta Be Fast<br>No Brakes Now        | Puttinonthebrakes<br>Hasta Be Dashin |
| 33                | Getthepartystarted<br>Is It Cocktail Time |               | M      | Sorrel          | Hasta Be Fast                         | Miz Autumn Kirk                      |
| 41                | Eyesa Goin                                |               | G      | Gray            | Inseperable                           | Eyesa Gone                           |
| 50                | Exceptionally Yours                       | 09            | M      | Sorrel          | No Brakes Now                         | With Exceptions                      |
| 52                | Hasta Be Rainin                           | 11            | M      | Sorrel          | Hasta Be Fast                         | Rain Of Terror                       |
| Bailev K          | Kahl – Solen, ND —                        |               |        |                 |                                       |                                      |
| Janey R<br>36     | Cavalier Jet                              | 96            | G      | Bay             | Cash Cavalier                         | Starlette Jette                      |