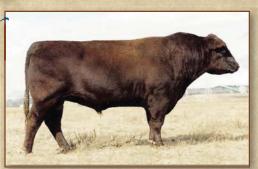

#### **Majestic Lightning 717 SGMR Progeny**

Majestic Peek A Boo 19X

Craig Brothers' Lightning daughter

HSCC Lightning McQueen 3X

Steward Moxley & Girlie Girl

3 Aces Sideways, Reg. #1324131

When Hardy von Forell and I purchased half of 3 Aces Sideways from 3 Aces and TC Reds as a calf in Denver, we did so, not to change Lightning's progeny but accentuate the powerful foot and leg structure, udder quality and maternal strength he could bring to the table. His first calf crop has been stellar. Three out of four head won their

See photo and complete pedigree for HSCC Lightning McQueen 3X on page 12.

14c

#### **HSCC LIGHTNING MCQUEEN 3X**

#1351225

|    |     |    |     |    |    |   |    |   |   |      |      |    | REA   |       |
|----|-----|----|-----|----|----|---|----|---|---|------|------|----|-------|-------|
| -1 | 1.9 | 68 | 102 | 18 | 52 | 7 | 11 | 6 | 5 | 0.20 | 0.13 | 33 | -0.24 | -0.02 |