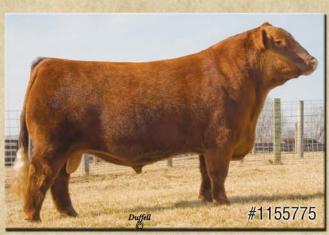

Majestic Lightning 717 SGMR, Reg. #1155775

Whitestone Blockanna R227, Reg. # 940078

**Majestic Lightning 717** – our pride and joy. We are very fortunate to have bred, shown and turned out

#### **MAJESTIC LIGHTNING 717 SGMR**

#1155775

|    |     |    |     |    |    |   |   |   |   |      |      |    | REA  |       |
|----|-----|----|-----|----|----|---|---|---|---|------|------|----|------|-------|
| -5 | 4.5 | 79 | 119 | 17 | 57 | 6 | 9 | 6 | 4 | 0.16 | 0.09 | 47 | 0.00 | -0.03 |

#### PROJECTED MATING EPDS

|    |     |    |     |    |    |   |    |   |   |      |       |    | REA  |       |
|----|-----|----|-----|----|----|---|----|---|---|------|-------|----|------|-------|
| -2 | 2.4 | 69 | 106 | 23 | 58 | 5 | 11 | 4 | 8 | 0.23 | -0.01 | 36 | 0.16 | -0.03 |

See photo and complete pedigree for Majestic Lightning 717 SGMR on page 12.

#### **PROJECTED MATING EPDS**

|    |     |    |     |    |    |   |    |   |   |      |      |    | REA  |       |
|----|-----|----|-----|----|----|---|----|---|---|------|------|----|------|-------|
| -1 | 1.6 | 73 | 111 | 18 | 55 | 6 | 12 | 6 | 8 | 0.34 | 0.03 | 38 | 0.15 | -0.01 |

**Majestic Lightning 717 SGMR** 

3 Aces Sideways