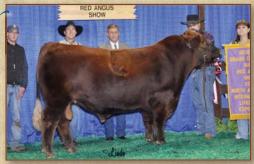

Majestic Lightning 717 SGMR, Reg. #1155775

Whitestone Blockanna R227, Reg. # 940078

**Majestic Lightning 717** – our pride and joy. We are very fortunate to have bred, shown and turned out

**Majestic Lightning 717 SGMR** 

3 Aces Sideways