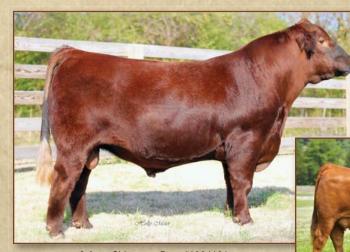

Majestic Lightning 717 SGMR, Reg. #1155775

Whitestone Blockanna R227, Reg. # 940078

**Majestic Lightning 717** – our pride and joy. We are very fortunate to have bred, shown and turned out

See photo and complete pedigree for Majestic Lightning 717 SGMR on page 12.