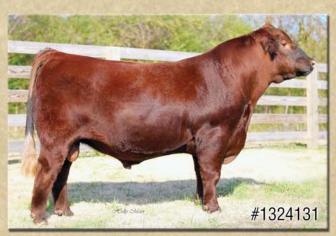

#### **Majestic Lightning 717 SGMR Progeny**

Majestic Peek A Boo 19X

Craig Brothers' Lightning daughter

HSCC Lightning McQueen 3X

Steward Moxley & Girlie Girl

3 Aces Sideways, Reg. #1324131

When Hardy von Forell and I purchased half of 3 Aces Sideways from 3 Aces and TC Reds as a calf in Denver, we did so, not to change Lightning's progeny but accentuate the powerful foot and leg structure, udder quality and maternal strength he could bring to the table. His first calf crop has been stellar. Three out of four head won their

division in Hutchinson, Kan., at the NAJRAE Show. Hip tag #839 was third-high ADG at the Midland Bull Test with a -3.5 RFI. And to think we only used Sideways on heifers. Three daughters sell in this offering, we think you'll be impressed with their uniformity, dark foot, and overall structural design!

**Majestic Lightning 717 SGMR** 

3 Aces Sideways