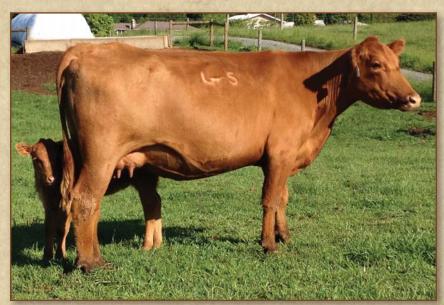

#### MAJESTIC BLOCKANNA 715

Registration: #1027542

Tattoo: **715 SGMR**  Category: 2 100%

WW YW Milk TM ME HPG CEM Stay Marb

**Birth Date:** 2/19/05

BW: 69

205-Day Wt.

604

1 -0.8 61 88 17 48 6 9 3 9 0.44 0

**BFCK CHEROKEE CNYN 4912** 

BUF CRK CHF 824-1658 MRM 1431 8611 9109

**LCC MAJOR LEAGUE A502M** 

KRN REBA'S ROBIN

LMAN ROBIN HOOD 1174B KRN REBELLA 805/314

WHITESTONE SIZABULL M131

SITZ TRAVELER 8180 **GREEN GARDEN SUSIE 1246 S1** 

**WHITESTONE BLOCKANNA R227** 

**BLOCKANA 0143 OF WSRA** 

**LEACHMAN EBV 6703 FEDDES BLOCKANNA 807** 

Majestic Blockana 715 is a sure-fire producer of champions! Like I said, if they come out red, thre is a good chance they'll be a champion. If they come out black, you're not one of the timid souls that didn't try. If we didn't own her, I'd try to own these.