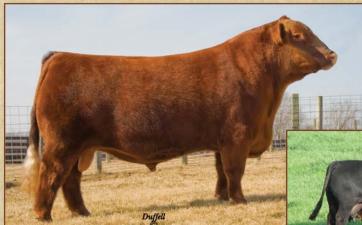

Majestic Lightning 717 SGMR, Reg. #1155775

Whitestone Blockanna R227, Reg. # 940078

**Majestic Lightning 717** – our pride and joy. We are very fortunate to have bred, shown and turned out

See photo and complete pedigree for Majestic Lightning 717 SGMR on page 12.