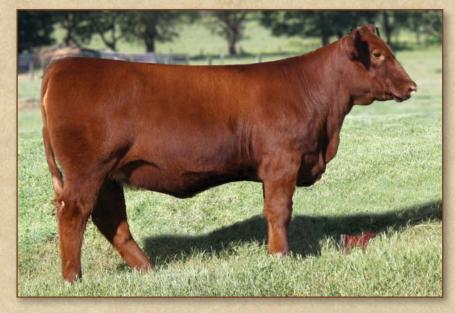

ND CANYON 2222 LANA GAL N78

BUF CRK HOBO 1413

**BUF CR CARRIE VC1174** 

**MAJESTIC LIGHTNING 717 SGMR** 

WHITESTONE CAYENNE 423R WHITESTONE BLOCKANNA R227

#### **MAJESTIC BLOCKANA X15**

**FEDDES BLOCKANA 880** 

**GLACIER DIVIDE 310** FED'S BLOCKANA 4231

This is the kind of female we had in mind when we bought Sideways to complement Lightning. The great Feddes Blockana 880, the incomparable Majestick Lightning 717 and the super-footed 3 Aces Sideways. Her mother is as good of a young cow as we have. A true foundation female here - we hate to let this one go.



#### **MAJESTIC GIRLIE GIRL Z206**

205-Day Wt. Registration: Tattoo: **Birth Date:** BW: Category: 77 #1515193 Z206 SGMR 1A 100% 3/14/12

WW YW Milk TM ME HPG CEM Stay Marb YG REA 65 97 14 46 9 5 0.18 -0.07 31 0.00 | -0.02



#### "Pursuit of Perfection" Vol. 1 Sale

WHITESTONE CAYENNE 423R

LCHMN GRANDCANYON 1244G FEDDES BLOCKANNA 807

**MAJESTIC LIGHTNING 717 SGMR** 

WHITESTONE BLOCKANNA R227

WHITESTONE SIZABULL M131 **BLOCKANA 0143 OF WSRA** 

**4L SUPER VISION R2292** 

**GLACIER CHATEAU 744** 4L MR RAMBO R709

**TCB LUANNA 08S MEADO-WEST LUANNA** 

691

MEADO-WEST JAZZ MEADO-WEST BLANCHE

She is royally bred - sired by the Denver Champion Bull out of the Denver Reserve Champion TCB Luanna 085. Her full sisters have already been champions for the Craig Brothers, Emma Foster and Stewart Moxley. Maybe the

thickest, most complete heifer in the offering, she is dark mahogany red with a black foot and super shape.



#### **MAJESTIC REBELLA Z115**

Registration: Tattoo: **Birth Date:** BW: 205-Day Wt. Categ