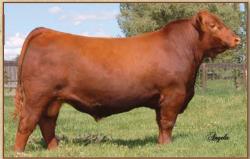

Majestic Lightning 717 SGMR, Reg. #1155775

Whitestone Blockanna R227, Reg. # 940078

**Majestic Lightning 717** – our pride and joy. We are very fortunate to have bred, shown and turned out

See photo and complete pedigree for Majestic Lightning 717 SGMR on page 12.

#### **MAJESTIC LIGHTNING 717 SGMR**

#1155775

|    |     |    |     |    |    |   |   |   |   |      |      |    | REA  |       |
|----|-----|----|-----|----|----|---|---|---|---|------|------|----|------|-------|
| -5 | 4.5 | 79 | 119 | 17 | 57 | 6 | 9 | 6 | 4 | 0.16 | 0.09 | 47 | 0.00 | -0.03 |