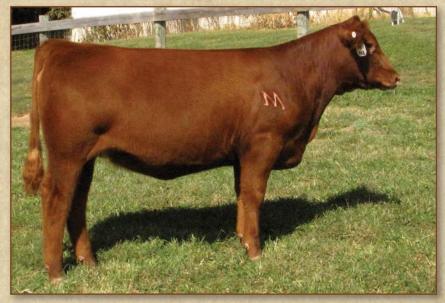

ON LANCER F442 T** 

BECKTON LANCER T A664 BKT SUFFEINA A828 DM

**RAISLAND LAKOTA 922-650** 

**RAISLAND LAKOTA 650-541** 

LCC CHEROKEE CNYN A201M CFLD LAKOTA 220-541

Lakota is sired by Majestic Lightning 717 and out of one of my favorite young cows that we purchased from the great herd of Karen and Glen Raisland as an open female in the NILE Sale. Lightning progeny have been nothing short of phenomenal on test, in the show ring and as mothers. I'd rather own her than try to beat her. Lakota has a dark, black hoof. 1.6 | 68 | 104 | 18 | 52 | 8 | 8

#### **Choice Lot**

#### 4 MAJESTIC FIREFLY Z109

**Registration:** Tattoo: #1515194

Category: Z109 SGMR 1A 100% **Birth Date:** 3/5/12

BW: 205-Day Wt. 75 715

REA

WW YW Milk TM ME HPG CEM Stay Marb YG 10 | 0.48 | -0.09 | 34 0.24 | 0.00



Majestic Meadows

WHITESTONE CAYENNE 423R

LCHMN GRANDCANYON 1244G FEDDES BLOCKANNA 807

#### **MAJESTIC LIGHTNING 717 SGMR**

WHITESTONE BLOCKANNA R227

WHITESTONE SIZABULL M131 **BLOCKANA 0143 OF WSRA** 

LCOC HIGH NOON A093R

**BIEBER MAKE MIMI 7249** SRN HI DEE 3021

#### **LCOC FIREFLY UA001**

LCOC FIREFLY RA144

**BROWN VACATION H7106** LCHMN FIREFLY J1118

If you've ever sold cattle by the pound or on the hook, these are the kind you want. The highly anticipated mating of the high-selling LCOC Firefly UA001 and the beef bull, Majestic Lightning 717. Due to the popularity of embryos, we are selling the choice of our first two live heifer calves. And no, you can't go two times the money and buy both, however you can elect to go two times the money and get half of both. We believer