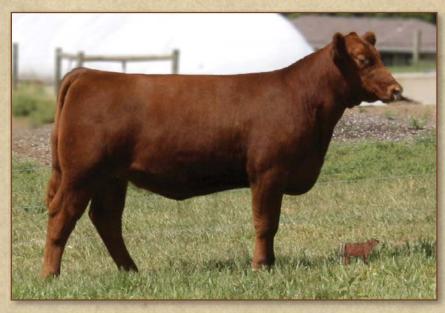

Majestic Lightning 717 SGMR, Reg. #1155775

Whitestone Blockanna R227, Reg. # 940078

**Majestic Lightning 717** – our pride and joy. We are very fortunate to have bred, shown and turned out

# Majestic Meadows "Pursuit of Perfection Sale" Vol. 1

Open House • Saturday, Sept. 29, 2012
Come early – Stay late!
Online bidding closes • Tuesday, October 2, 2012

www.anguslive.com

such an individual. But even more blessed to have had the friendship of our partners on him, the von Forell family. Blockanna R227, Lightning's dam, is the \$1425-whim purchase – we owe you big time.