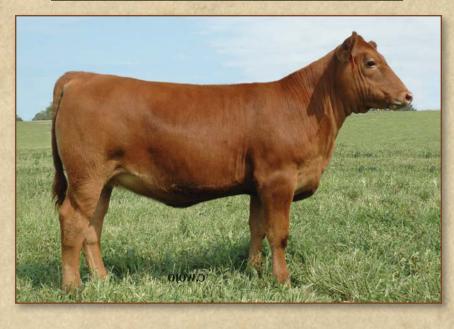

#### **Majestic Lightning 717 SGMR Progeny**

Majestic Peek A Boo 19X

Craig Brothers' Lightning daughter

HSCC Lightning McQueen 3X

Steward Moxley & Girlie Girl

3 Aces Sideways, Reg. #1324131

When Hardy von Forell and I purchased half of 3 Aces Sideways from 3 Aces and TC Reds as a calf in Denver, we did so, not to change Lightning's progeny but accentuate the powerful foot and leg structure, udder quality and maternal strength he could bring to the table. His first calf crop has been stellar. Three out of four head won their

division in Hutchinson, Kan., at the NAJRAE Show. Hip tag #839 was third-high ADG at the Midland Bull Test with a -3.5 RFI. And to think we only used Sideways on heifers. Three daughters sell in this offering, we think you'll be impressed with their uniformity, dark foot, and overall structural design!