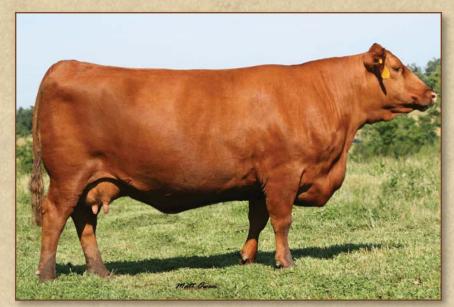

Majestic Lightning 717 SGMR, Reg. #1155775

Whitestone Blockanna R227, Reg. # 940078

**Majestic Lightning 717** – our pride and joy. We are very fortunate to have bred, shown and turned out

WHITESTONE BLOCKANNA R227

WHITESTONE CAYENNE 423R

LCHMN GRANDCANYON 1244G FEDDES BLOCKANNA 807

**MAJESTIC LIGHTNING 717 SGMR** 

WHITESTONE BLOCKANNA R227

WHITESTONE SIZABULL M131 BLOCKANA 0143 OF WSRA

**BECKTON LANCER F442 T** 

BECKTON LANCER T A664 BKT SUFFEINA A828 DM