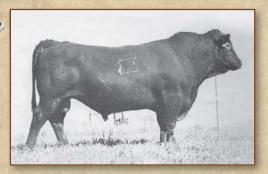

#### **Majestic Lightning 717 SGMR Progeny**

Majestic Peek A Boo 19X

Craig Brothers' Lightning daughter

HSCC Lightning McQueen 3X

Steward Moxley & Girlie Girl

3 Aces Sideways, Reg. #1324131

When Hardy von Forell and I purchased half of 3 Aces Sideways from 3 Aces and TC Reds as a calf in Denver, we did so, not to change Lightning's progeny but accentuate the powerful foot and leg structure, udder quality and maternal strength he could bring to the table. His first calf crop has been stellar. Three out of four head won their

division in Hutchinson, Kan., at the NAJRAE Show. Hip tag #839 was third-high ADG at the Midland Bull Test with a -3.5 RFI. And to think we only used Sideways on heifers. Three daughters sell in this offering, we think you'll be impressed with their uniformity, dark foot, and overall structural design!

**Majestic Lightning 717 SGMR** 

3 Aces Sideways