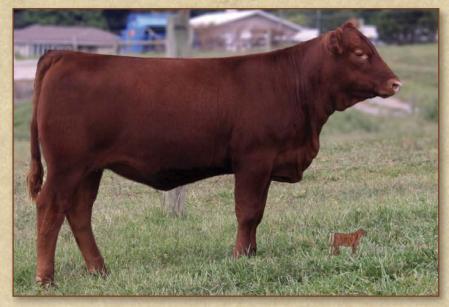

#### 14 BJR WINDSONG 2269

Registration: Tattoo: Category: #886713 2269 BJR 1A 100%

BW: **Birth Date:** 205-Day Wt. 85 9/16/02

783

WW YW Milk TM ME HPG CEM Stay Marb YG 1 0.2 59 92 29 58 3 13 2 13 0.31 -0.1 26 0.32 -0.03

#### "Pursuit of Perfection" Vol. 1 Sale

**SSS BLACK TREND 13B** 

V D A R NEW TREND 315 **RED SSS MISS DYNAMO 3W** 

#### **RED BRYLOR NEW TREND 22**

**MEADOW CK MS SEAMAN 31A** 

**RED SEAMAN CHIEF 47Y RED MEADOW CK PRINCESS 10W** 

**SODAK OSCAR 4386** 

SODAK OSCAR 1397 **SODAK 0108** 

#### **SODAK WINDSONG 7030**

**SODAK RAIN DANCER 2068** 

**BASIN RAINMAKER 2135 SODAK 0083** 

BJR Windsong 2269 is a great cow that is easy to mate, as she is massive. She had a 205-day weight of 783 lbs. in 2002 and was the heaviest calf in her calf crop. There's not many places where you can get embryos with the BJR prefix top and bottom. She recently produced the 2012 NAJRAE Bred-and-Owned Grand Champion Female for Nicholas Andrews at Hutchinson, Kan.! Studs and breeders alike often talk about using sires because they are an outcross. We believe in using sires where they work.