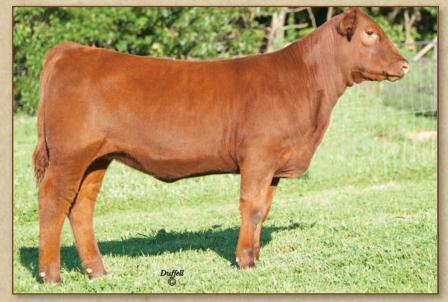

Majestic Lightning 717 SGMR, Reg. #1155775

Whitestone Blockanna R227, Reg. # 940078

**Majestic Lightning 717** – our pride and joy. We are very fortunate to have bred, shown and turned out

# Majestic Meadows "Pursuit of Perfection Sale" Vol. 1

Open House • Saturday, Sept. 29, 2012
Come early – Stay late!
Online bidding closes • Tuesday, October 2, 2012

www.anguslive.com

such an individual. But even more blessed to have had the friendship of our partners on him, the von Forell family. Blockanna R227, Lightning's dam, is the \$1425-whim purchase – we owe you big time.