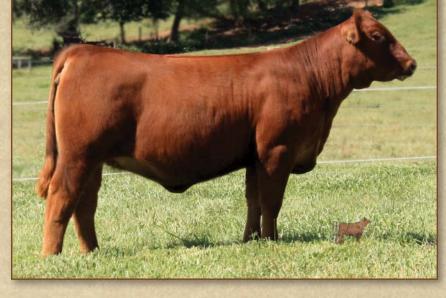

#### **Majestic Lightning 717 SGMR Progeny**

Majestic Peek A Boo 19X

Craig Brothers' Lightning daughter

HSCC Lightning McQueen 3X

Steward Moxley & Girlie Girl

3 Aces Sideways, Reg. #1324131

When Hardy von Forell and I purchased half of 3 Aces Sideways from 3 Aces and TC Reds as a calf in Denver, we did so, not to change Lightning's progeny but accentuate the powerful foot and leg structure, udder quality and maternal strength he could bring to the table. His first calf crop has been stellar. Three out of four head won their

division in Hutchinson, Kan., at the NAJRAE Show. Hip tag #839 was third-high ADG at the Midland Bull Test with a -3.5 RFI. And to think we only used Sideways on heifers. Three daughters sell in this offering, we think you'll be impressed with their uniformity, dark foot, and overall structural design!