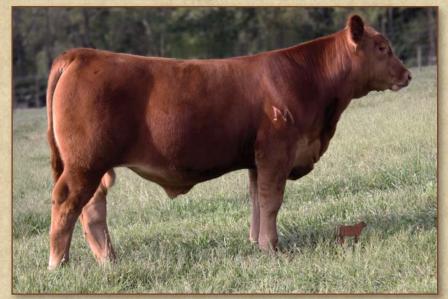

#### **Majestic Lightning 717 SGMR Progeny**

Majestic Peek A Boo 19X

Craig Brothers' Lightning daughter

HSCC Lightning McQueen 3X

Steward Moxley & Girlie Girl

3 Aces Sideways, Reg. #1324131

When Hardy von Forell and I purchased half of 3 Aces Sideways from 3 Aces and TC Reds as a calf in Denver, we did so, not to change Lightning's progeny but accentuate the powerful foot and leg structure, udder quality and maternal strength he could bring to the table. His first calf crop has been stellar. Three out of four head won their

division in Hutchinson, Kan., at the NAJRAE Show. Hip tag #839 was third-high ADG at the Midland Bull Test with a -3.5 RFI. And to think we only used Sideways on heifers. Three daughters sell in this offering, we think you'll be impressed with their uniformity, dark foot, and overall structural design!