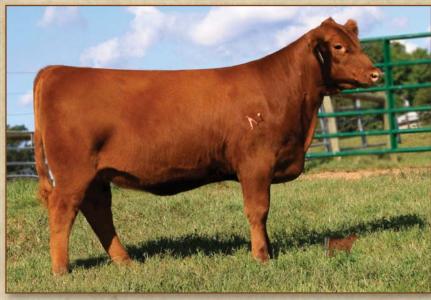

#### MAJESTIC BLOCKANNA 715

Registration: #1027542

Tattoo: **715 SGMR**  Category: 2 100%

WW YW Milk TM ME HPG CEM Stay Marb

**Birth Date:** 2/19/05

BW: 69

205-Day Wt.

604

1 -0.8 61 88 17 48 6 9 3 9 0.44 0

**BFCK CHEROKEE CNYN 4912** 

BUF CRK CHF 824-1658 MRM 1431 8611 9109

**LCC MAJOR LEAGUE A502M** 

KRN REBA'S ROBIN

LMAN ROBIN HOOD 1174B KRN REBELLA 805/314

WHITESTONE SIZABULL M131

SITZ TRAVELER 8180 **GREEN GARDEN SUSIE 1246 S1** 

**WHITESTONE BLOCKANNA R227** 

**BLOCKANA 0143 OF WSRA** 

**LEACHMAN EBV 6703 FEDDES BLOCKANNA 807** 

Majestic Blockana 715 is a sure-fire producer of champions! Like I said, if they come out red, thre is a good chance they'll be a champion. If they come out black, you're not one of the timid souls that didn't try. If we didn't own her, I'd try to own these.