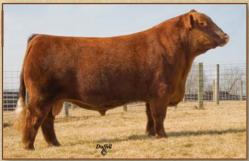

**VDAR RAMBO 323** 

#424364

|   |     |    |    |    |    |    |   |    |   |      |       |    | REA  |       |
|---|-----|----|----|----|----|----|---|----|---|------|-------|----|------|-------|
| 4 | 1.2 | 58 | 85 | 21 | 50 | -0 | 0 | 11 | 9 | 0.26 | -0.05 | 22 | 0.14 | -0.02 |

**CV FOUR TIMES** 

UMPIRE 1000 CV MS JULY DUCHESS

FCC RAMBO 502

**COPPER LASS 2392** 

RCN CANYON CHIEF ZIMROXY 6239

**BJR C-CHIEF 811** 

RCN CANYON CHIEF **BJR LAKOTA 356-416** 

**BJR BLOCKNA2206-3149** 

BJR BLOCKANA 30K-71L

REDLINE KLONDIKE 30K RD TOWAW BLOCKANA71L

PROJECTED MATING EPDS

|   |     |    |    |    |    |   |   |   |   |      |       |    | REA  |       |
|---|-----|----|----|----|----|---|---|---|---|------|-------|----|------|-------|
| 2 | 0.2 | 60 | 86 | 19 | 49 | 3 | 5 | 7 | 9 | 0.35 | -0.03 | 22 | 0.10 | -0.01 |