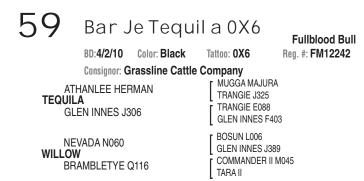

# Bar J Tequil a 0X43

BD:5/24/10 Color: Black Tattoo: 0X43

Consignor: Grassline Cattle Company

ATHANLEE HERMAN TEQUILA GLEN INNES J306

BAR J JOSE 1L27 BAR J PERFECTION 4P22 BAR J PERFECTION TRANGIE E088 GLEN INNES F403 TEQUILA BAR J NELLIE 9J38 QUARTERMASTER Q117 BAR J PERFECTION 8H1

MUGGA MAJURA

TRANGIE J325

Here's an exciting fullblood bull with big time herdsire potential. He is extremely long with a lot of depth and a quiet disposition, sired by the National Champion Tequila.

He is a well muscled, straight topped bull sired by the National Champion Tequila - a top herdsire prospect.