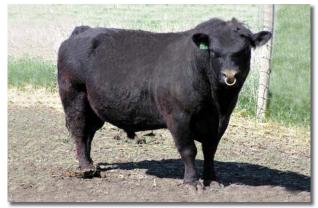

#### 11 PHX Tough Lordan Bred Fullblood Cow

BD:7/8/10 Color: Black

**Consignor: Phoenix Ranch** 

LITTLE JOE 305R PHX BIG JOE **BRAMBLETYE Q133** 

EZ MAGNUM 72J PHX SWEET JORDAN **TEXAS STAR T265** 

BONANZA'S BRENTON 02L BONANZA'S SARA 200M BOSUN L006 GLEN INNES J306 **MIDSHIPMAN M206** 

Tattoo: PR2X

Reg. #: FF12331

**Open Fullblood Heifer** 

Reg. #: Pending

MUGGA MARNIE K L290 RAWHIDE R157 RUBY SUNSET R151

Here's another young Big Joe daughter coming into her most productive years. Her dam is a nice young Magnum 72J daughter whose dam is the superior imported cow Texas Star T265. Pasture exposed 5/1/12 - 9/30/12 to EZ Upham 62U FM10430.