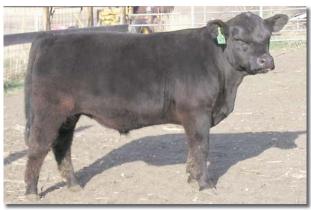

ALM DAKOTA PRIDE **EZ MISS PRIDE 316S** EZ MS BOSUN'S MATE R17K

She is a deep bodied, easy fleshing female that will work well in a grass fed program. Her half brother was 2012 Iowa State Fair Champion Steer for Brandon Essink. She is due for a 5/8 calf this spring by GTL Wonderboy W915 XM12589, a halfblood Jamberoo son.