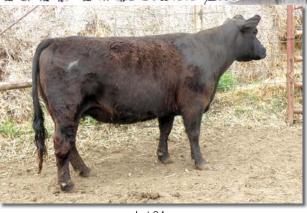

8 **PHX** Meemie Bred Fullblood Cow BD:7/6/10 Color: Black Tattoo: PR1Z Reg. #: FF12330 **Consignor: Phoenix Ranch** BONANZA'S BRENTON 02L LITTLE JOE 305R BONANZA'S SARA 200M PHX BIG JOE BOSUN L006 **BRAMBLETYE Q133** GLEN INNES J306 NEVADA N060 EZ LEXUS 18L ST. LOUISE S208 EZ SAVANA 45U ADMIRAL J222 SAVANAH S211 SUNSHINE TOO M442

Check out this Big Joe daughter of the great Savana cow (lot 7). Pasture exposed 5/1/12 -9/30/12 to EZ Upham 62U FM10430.

BD:8/3/12 Color: Black **Consignor: Phoenix Ranch** 

EZ LISBON 29L EZ UPHAM 62U EZ SCARLETT 018K