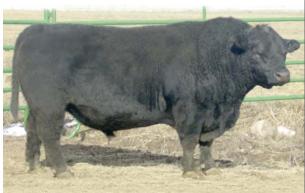

60 EZ Upham 62U **Fullblood Bull** BD:8/12/08 Color: Black Tattoo: EZ62U Reg. #: FM10430 **Consignor: Phoenix Ranch** BEAU AARON M390 BEAU LAD P004 GLEN INNES M343 EZ LISBON 29L GOAN MESSMATE P012 EZ OLIVIA 15G GLEN INNES E361 COMMANDER K162 COMMANDER BLIGH N076 FELICITY J167 EZ SCARLETT 018K ADMIRAL J222 ALM TARELLA 33H TARA II

This very well bred herd sire is doing a great job. Only in a dispersal of this kind are you able to aquire a proven herd sire of this magnitude. His dam was a tremendous show heifer who was a champion in Denver and the Iowa State Fair.