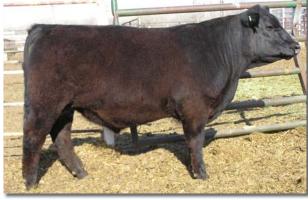

ALM DAKOTA PRIDE **EZ MISS PRIDE 316S** EZ MS BOSUN'S MATE R17K

She is a deep bodied, easy fleshing female that will work well in a grass fed program. Her half brother was 2012 Iowa State Fair Champion Steer for Brandon Essink. She is due for a 5/8 calf this spring by GTL Wonderboy W915 XM12589, a halfblood Jamberoo son.