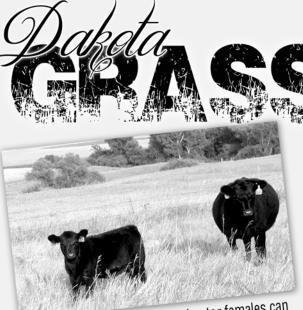

Moderate-framed Lowline moderator females can be bred to full-size bulls of other breeds to optimize efficiency and increase pounds of beef weaned per acre.