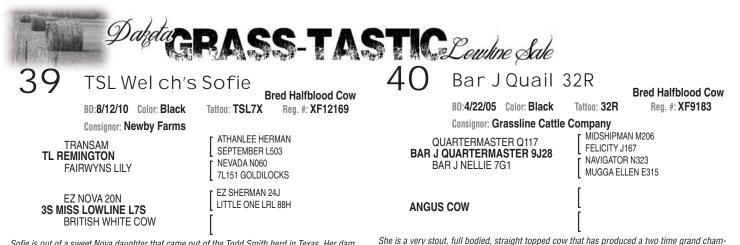

**BAR J NELLIE 7G1** 

**BAR J QUARTERMASTER 9J28** BAR J QUAIL 32R ANGUS COW

This stout made 5/8 Double J Forgotten Who daughter will make an excellent cow. Her mother is the great 32R cow that has produced a great two-time champion steer. Due for a spring calf by the Jamberoo halfblood, GTL Wonderboy W915 XM12589.

41 HSR Penny 27N **Bred Halfblood Cow** BD:4/18/03 Color: Black Tattoo: 27N Req. #: XF9181 **Consignor: Grassline Cattle Company** MIDSHIPMAN M206 QUARTERMASTER Q117 FELICITY J167 **BAR J QUARTERMASTER 9J28** NAVIGATOR N323 BAR J NELLIE 7G1 MUGGA ELLEN E315 **RED ANGUS COW** 

EBC Ace, service sire to Lots 40 and 41

Lot 42

Small framed, efficient Lowline cows can be bred to bulls of other breeds to produce more pounds of beef per acre.