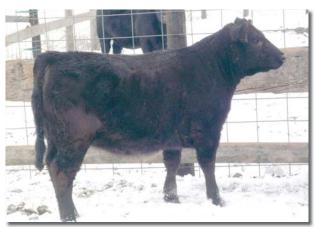

# 22 DAD Betsy Pride 250Z

BD:3/21/12 Color: Black

Consignor: Danilson Farms COLOMBO PARK ZEFFIRELLI

**DOUBLE J'S THE BRICK 281** MISS JET'S BRENTON 267K

**BELL BRAE BORIS** JET'S MISS BORIS 80T MISS JET'S BRENTON 268K

Open Fullblood Heifer Tattoo: DAD250Z Reg. #: Pending

APPERTARRA RANDY COLOMBO PARK VIOLETTA ELIZA PARK BRENTON GLEN INNES N331

KAPTAIN MIDNIGHT TRANGIE K004 ELIZA PARK BRENTON **BURRA OPAL** 

She is halter broke and out of Dean's show string. This daughter of the many times Grand Champion, Brick is out of Dean's good donor cow Miss Boris 80T. She's fancy!