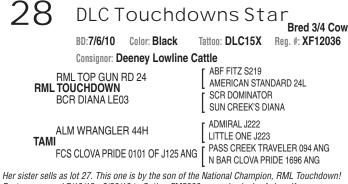

EZ SHERMAN 24J

EZ TESSA 9T **MISS PANMURE L357** 

# Bred Fullblood Heifer

Tattoo: PR6Y Req. #: Pending

- BONANZA'S BRENTON 02L BONANZA'S SARA 200M BOSUN L006
- GLEN INNES J306
- ARUNTA MUGGA FIDELITY F338
- BROKEN ARROW PANMURE
- PERFECTION VI

Here's a young coming two year old heifer that is a full sister to Lot 5. Pasture exposed to EZ Upham 62U FM10430.

EZ Lexus 18L, sire of Lot 7

Brambletye Savanah S211, dam of Lot 7

# PHX Sarah

**RUBY SUNSET R151** 

- Bred Fullblood Heifer Reg. #: Pending
- BONANZA'S BRENTON 02L BONANZA'S SARA 200M BOSUN L006 **GLEN INNES J306**
- COMMANDER VIII P108 GLEN INNES J306 **BLOODWOOD VICTOR P001** MADAME C208

Sarah is a full sister to the dam of Lot 11, out of the outstanding import, T265. She sells bred to EZ Upham 62U. Pasture exposed to EZ Upham 62U FM10430.

EZ Savana 45U **Bred Fullblood Cow** BD:6/16/08 Color: Black Tattoo: EZ45U Reg. #: FF8527 Consignor: Phoenix Ranch BOSUN L006 NEVADA N060 GLEN INNES J389 EZ LEXUS 18L ADMIRAL J222 ST. LOUISE S208 AGNESS II TRANGIE F249