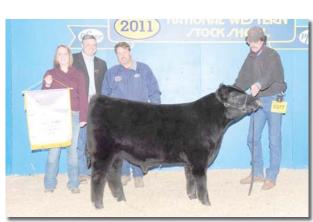

Y J167 **BAR J QUARTERMASTER 9J28** NAVIGATOR N323 BAR J NELLIE 7G1 MUGGA ELLEN E315 **RED ANGUS COW** 

Penny is a deep flanked, easy fleshing red factor cow. She is due this spring to the National Champion EBC Ace X74 XM11309.

42 NEW Angle **Bred Halfblood heifer** BD:6/3/11 Color: Black Tattoo: NEW205Y Reg. #: XF16348 **Consignor: Newby Farms** TEQUILA FAIRWYNS MACHINE FAIRWYNS NATESA EZ TURBO 35T ADMIRAL J222 ALM PRAIRIE 40H TARA II

#### ANGUS COW

Here's a fancy, well-muscled 2-year-old. Pasture exposed to EZ Turbo 35T FM6344.

43 **NEW Tymera** 

BD:7/11/11 Color: Black Consignor: Newby Farms

FAIRWYNS MACHINE EZ TURBO 35T ALM PRAIRIE 40H

NEWBY BRANGUS DAM

Tymera goes back to a Brangus base. Pasture exposed to EZ Turbo 35T FM6344.



TEQUILA FAIRWYNS NATESA ADMIRAL J222 TARA II



pion steer. A daughter sells as lot 26. She is bred to the NWSS Grand Champion EBC Ace X74

EBC Ace, service sire to Lots 40 and 41



Lot 42



Small framed, efficient Lowline cows can be bred to bulls of other breeds to produce more pounds of beef per acre.



#### 44 Grassline Lady Jamberoo 254Z Open Halfblood Heifer BD:1/1/12 Color: Black Tattoo: 254Z Reg. #: Pending **Consignor: Grassline Cattle Company** BROKEN ARROW NERO ARDROSSAN NERON ARDROSSAN DELVENE ARDROSSAN JAMBEROO MINIKIN QUINTUS ADROSSAN NARDIA ARDROSSAN CARLA LEACHMAN RIGHT TIME ANG GTAR RIGHT TIME 360M ANG HOMESTRETCH MISS WIX ANG **GTAR FOREVER LADY ANGUS** DHD TRAVELER 6807 GTAR FOREVER LADY 8054 SAF FOREVER LADY 7054 Lady Jamberoo is a fancy, thick halfblood Jamberoo daughter with a ton of potential.

# 45 TCS B Eri