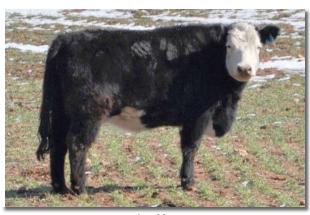

Lot 38

, XM11309, due for a spring calf.

Sofie is out of a sweet Nova daughter that came out of the Todd Smith herd in Texas. Her dam goes back to a terrific registered British White cow. Pasture exposed to EZ Turbo 35T FM6344.