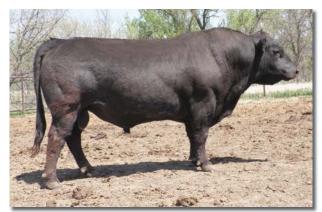

Moderate-framed Lowline moderator females can be bred to full-size bulls of other breeds to optimize efficiency and increase pounds of beef weaned per acre.

EBC Ace, service sire to Lots 40 and 41

Lot 42

Small framed, efficient Lowline cows can be bred to bulls of other breeds to produce more pounds of beef per acre.