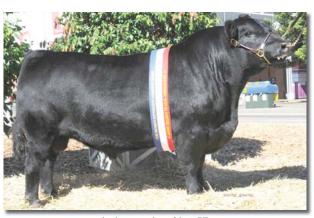

EZ Lulu 121Z, full sib to the lot 54 embryos

Bar J Sultan 6S96, sire of lot 55

Lot 56

Jackaroo, sire of Lot 57 Dahata Gass-lashe Lowline Sale 🛽 B

Halfblood Bull

Fullblood Bull

Reg. #: FM11518

BD:6/21/10 Color: Blk (Red Carrier) Tattoo: DLC12X Reg. #: XM12033 Consignor: Deeney Lowline Cattle

#### **RED ANGUS COW**

What tremendous genetics here for a grass fed program. He weighs over 1100# and is 48 - 50" tall. His dam has lots of milk.

57 **Riverwood Jackpot** 

BD:5/13/10 Color: Black Tattoo: RF18X