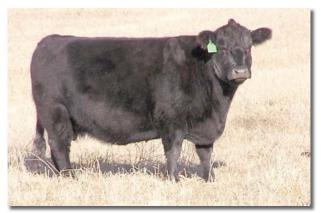

#### 12 PHX Nada

BD:7/5/12 Color: Black

Consignor: Phoenix Ranch

FZ LISBON 29L EZ UPHAM 62U EZ SCARLETT 018K

**RAWHIDE R157 TEXAS STAR T265 RUBY SUNSET R151** 

BEAU LAD P004 EZ OLIVIA 15G COMMANDER BLIGH N076 ALM TARELLA 33H COMMANDER VIII P108 **GLEN INNES J306 BLOODWOOD VICTOR P001** MADAME C208

Tattoo: PR10Z

Nada is a sweet made Lisbon grandaughter out of the direct import cow T265. She sells open and ready to go!