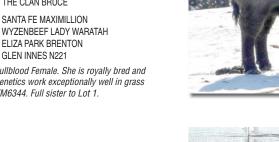

THE CLAN BRUCE SANTA FE MAXIMILLION

BELL BRAE BON BON

THE CLAN MCCALLUM

ELIZA PARK BRENTON

GLEN INNES N221

Tattoo: EZ9T

SANTA FE MAXIMILLION WYZENBEEF LADY WARATAH ELIZA PARK BRENTON GLEN INNES N221

She is a paternal sister to the 2010 National Champion Female and her dam is a half sister to the 2008 National Champion Female. Her full sister sells as lot 3 and a daughter as lot 2. She is deep, stout and thick. Pasture exposed to EZ Turbo 35T FM6344.

She was the 2010 American Royal Reserve Champion Fullblood Female. She is royally bred and deep bodied, deep quartered and easy fleshing. These genetics work exceptionally well in grass fed beef production. Pasture exposed to EZ Turbo 35T FM6344. Full sister to Lot 1.