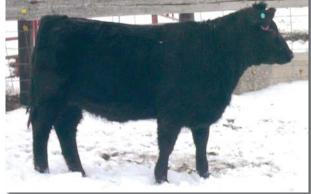

Moderate-framed Lowline moderator females can be bred to full-size bulls of other breeds to optimize efficiency and increase pounds of beef weaned per acre.