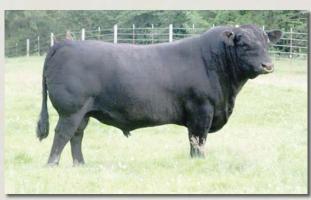

## **1** Alta Demolition

BB: 5/17/11 BW: 50 Color: Black/Red Gene Tattoo: BIL214Y Reg. \*: CAN571

Consignor: Big Island Lowlines

SC GUS S10 102H ALM BESS 102H

ARDROSSAN RICHMOND ALTA EVANGELINE BIL14U ALTA MAY BIL 14K attoo: BIL214Y Reg. \*: CAN57\*
RAWHIDE R157

**Fullblood Bull** 

BR PERFECTION II ADMIRAL J222 BR TARA

COMMODORE III
TRANGIE K058
KOTINGA ROCKY
KOTINA GINGER

Demolition could be one of the single most influential bulls in the red Lowline business since Bluey himself. Demolition is a red carrier bull sired by Gus and out of an Ardrossan Richmond daughter that is a maternal sister to Alta Wildcard. Demolition has been shown for two years and has made the Champion Drive 5 out of his last 6 shows. Margo Hayes has purchased the Australian semen rights. We have had a lot of interest in Demolition in the states, but we have not released any semen. In the handful of calves we have on the ground, Demolition has thrown the red gene every time. Stop by our stalls in Houston and see his first red daughter to show. He will add quality to every calf and his red gene is only a bonus. Selling 3/4 interest and full possession.

Lot 1