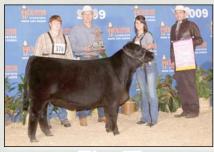

## 19 Pick of the Crop Consignor: Tummons Cattle

The choice is yours! Brad and Julie are offering pick of their fall 2013 percentage heifer calf crop and there are some pretty exciting heifers to choose from. You can pick a half sister to the 2014 National Supreme Champion TCS I'm A Honey 8Z, or a half sister to the 2013 National Supreme Champion TCS Erica 13W or several excellent prospects by the 2011 National Champion Prince Charming. Your pick must be made by April 30, 2014, ahead of the deadline for the 2014 Junior Nationals.

TCS I'm A Honey 8Z, 2014 National Supreme Champion Female

**Bar J Show Me The Way** 

BD: 4/10/10

Color: Black

Flush - Halfblood Heifer Tattoo: X31 Reg. \*: XF11359

Consignor: Heaven Sent Ranch

COWAN'S ALI MAINE BPF MERCEDES BENZ 131U DCC MERCEDES 701P

BAR J SPARKS 4P16 BAR J NELL 2M26-6S86 BAR J NELL 7G2-2M26 BAR J PONDEROSA 0K13 BAR J TINA 8H3-0K48 TEQUILA BAR J NELL 7G2

Mike sez, "As we say in Arkansaw, it don't git no better than this!" We are selling a flush out of Bar J Show Me the Way "Roo", the 2012 National Champion Percentage Female and Supreme Percentage Lowline Exhibit and the 2011 Arkansas State Fair Grand Champion Commercial Heifer. She is a flushmate to Bar J S400 Hybrid, one of the highest demand bulls in the breed today. This will be the only flush we will ever offer on this great female. She is open and ready to flush to the bull of your choice. Breeding and flush work will be done by DNA Genetics, Kansas, OK at the buyer's expense before May 1, 2014. Mike will deliver and pick up "Roo" to DNA Genetics on behalf of the buyer. Buyer is responsible for semen delivery and shipment of embryos.