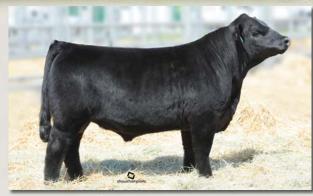

Alta Lizzie BIL 413Z is a very stylish summer yearling heifer out of one of our show cows. She is very correct with lots of rib and eye appeal. She is one of the first females we have offered by our Royal Rescue bull who stacks Findon Royale, Tiger's Eye and Transam in his pedigree. She was bred on December 29, 2013 to last year's Houston Champion, Rusty.