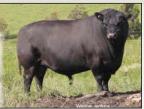

## **1** Alta Demolition

BB: 5/17/11 BW: 50 Color: Black/Red Gene Tattoo: BIL214Y Reg. \*: CAN571

Consignor: Big Island Lowlines

SC GUS S10 102H ALM BESS 102H

ARDROSSAN RICHMOND ALTA EVANGELINE BIL14U ALTA MAY BIL 14K attoo: BIL214Y Reg. \*: CAN57\*
RAWHIDE R157

**Fullblood Bull** 

BR PERFECTION II ADMIRAL J222 BR TARA

COMMODORE III
TRANGIE K058
KOTINGA ROCKY
KOTINA GINGER

Demolition could be one of the single most influential bulls in the red Lowline business since Bluey himself. Demolition is a red carrier bull sired by Gus and out of an Ardrossan Richmond daughter that is a maternal sister to Alta Wildcard. Demolition has been shown for two years and has made the Champion Drive 5 out of his last 6 shows. Margo Hayes has purchased the Australian semen rights. We have had a lot of interest in Demolition in the states, but we have not released any semen. In the handful of calves we have on the ground, Demolition has thrown the red gene every time. Stop by our stalls in Houston and see his first red daughter to show. He will add quality to every calf and his red gene is only a bonus. Selling 3/4 interest and full possession.

Lot 1