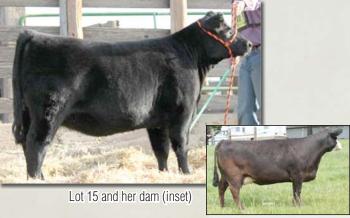

#### **Key Apple Bottom Girl 305A**

BD: 3/16/13 BW: 48 Color: Black

Consignor: Rafter Key Ranch

**KEY TRUMAN 101T** MAINE ANJOU

MONTE ALLEGRO ARTUSI **SPRING CREEK TIFFANY** COLOMBO PARK ALCINA

Open 3/4 Heifer Tattoo: KEY305A Reg. \*: MF21031

**GREG MLP 3G** DFB

APPERTARRA RANDY ADROSSAN DANA COLOMBO PARK TANNHAUSER MUGGA SABRINA

Check out this especially stylish, well balanced 3/4 daughter of Truman who is sired by our outstanding halfblood Baxter son. She is out of a fullblood, full sister to Uri. She's deep, powerful and capable of producing great ones after her show career.