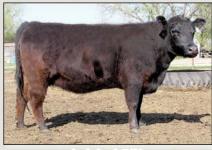

## FT Full Throttle 13A

BB: 9/12/13 BW: 49 Color: Black Consignor: Idaho Lowline Cattle Co.

VITULUS CHAMPION VITULUS FULL FORCE VITULUS DUCHESS

BAR J ELLIE 07P

MR. DAKOTA 602S "SUPER SONIC" **CJN MISS FANNIE** 

Tattoo: ILC13A

**Fullblood Bull** Reg. #: Pending

5/8 Bull

Reg. \*: MM21140

COLOMBO PARK ZEFFIRELLI VITULUS TANGO COLOMBO PARK ZEFFIRELLI **GUNNA GUMPY QUEENY** 

DAKOTA BONANZA'S LEXI 302N RAD PILGRIM 01H RAD ELLIE 01G

Full Throttle is a super stout, fancy herd sire prospect. He has that show ring look and backs it up with great genetics. His dam is a great producing daughter of the 2007 National Champion, Supersonic. His maternal half sister was Supreme Champion Lowline at the 2013 NW Lowline Classic. His sire Vitulus Full Force, a great young sire from the Vitulus herd in Australia, was recently named the Grand Champion Bull in the interbreed competition at the Royal Brisbane Show after winning the breed championship. Championship genetics from both sides of the Pacific!