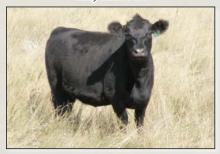

## **1** Alta Demolition

BB: 5/17/11 BW: 50 Color: Black/Red Gene Tattoo: BIL214Y Reg. \*: CAN571

Consignor: Big Island Lowlines

SC GUS S10 102H ALM BESS 102H

ARDROSSAN RICHMOND ALTA EVANGELINE BIL14U ALTA MAY BIL 14K attoo: BIL214Y Reg. \*: CAN57\*
RAWHIDE R157

**Fullblood Bull** 

BR PERFECTION II ADMIRAL J222 BR TARA

COMMODORE III
TRANGIE K058
KOTINGA ROCKY
KOTINA GINGER

Demolition could be one of the single most influential bulls in the red Lowline business since Bluey himself. Demolition is a red carrier bull sired by Gus and out of an Ardrossan Richmond daughter that is a maternal sister to Alta Wildcard. Demolition has been shown for two years and has made the Champion Drive 5 out of his last 6 shows. Margo Hayes has purchased the Australian semen rights. We have had a lot of interest in Demolition in the states, but we have not released any semen. In the handful of calves we have on the ground, Demolition has thrown the red gene every time. Stop by our stalls in Houston and see his first red daughter to show. He will add quality to every calf and his red gene is only a bonus. Selling 3/4 interest and full possession.

Lot 1