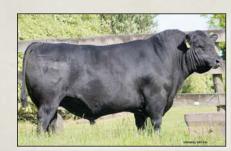

EZ Captain Jack 1X, sire of Lot 4

BD: 6/12/12 BW: 46 Color: Black Consignor: Big Island Lowlines

WANAMARA FINDON ROYALE
ROYAL RESCUE BIL 911W MCR EVERLASTING

TITUS SCR 44J ALTA JACKIE BIL 213S ALTA JILL BIL 13P

**Bred Fullblood Heifer** Tattoo: BIL413Z Reg. #: CAN722

ARDROSSAN FINDON KIMBOLTON DAPHNE TRUNGLEY TIGER'S EYE FAIRWYN'S NAMI

KAPTAIN KNIGHTCRAWLER **GLENFIDDICH JACQUIE** APOLLO SCR 43J ALTA KATIE BIL 13K

Alta Lizzie BIL 413Z is a very stylish summer yearling heifer out of one of our show cows. She is very correct with lots of rib and eye appeal. She is one of the first females we have offered by our Royal Rescue bull who stacks Findon Royale, Tiger's Eye and Transam in his pedigree. She was bred on December 29, 2013 to last year's Houston Champion, Rusty.