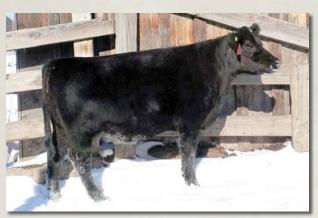

## **1** Alta Demolition

BB: 5/17/11 BW: 50 Color: Black/Red Gene Tattoo: BIL214Y Reg. \*: CAN571

Consignor: Big Island Lowlines

SC GUS S10 102H ALM BESS 102H

ARDROSSAN RICHMOND ALTA EVANGELINE BIL14U ALTA MAY BIL 14K attoo: BIL214Y Reg. \*: CAN57\*
RAWHIDE R157

**Fullblood Bull** 

BR PERFECTION II ADMIRAL J222 BR TARA

COMMODORE III
TRANGIE K058
KOTINGA ROCKY
KOTINA GINGER

Demolition could be one of the single most influential bulls in the red Lowline business since Bluey himself. Demolition is a red carrier bull sired by Gus and out of an Ardrossan Richmond daughter that is a maternal sister to Alta Wildcard. Demolition has been shown for two years and has made the Champion Drive 5 out of his last 6 shows. Margo Hayes has purchased the Australian semen rights. We have had a lot of interest in Demolition in the states, but we have not released any semen. In the handful of calves we have on the ground, Demolition has thrown the red gene every time. Stop by our stalls in Houston and see his first red daughter to show. He will add quality to every calf and his red gene is only a bonus. Selling 3/4 interest and full possession.

Lot 1