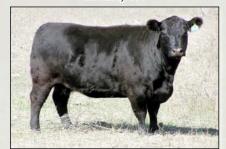

## Pecan Creek Farm Jamberjill Fullblood HC Pair

BB: 5/6/10

Color: Black

Consignor: Pecan Creek Farm

ARDROSSAN NERON ARDROSSAN JAMBEROO ARDROSSAN NARDIA

APOLLO SCR 43J ALTA CELIE BIL 104R ALTA CINDY BIL 4N Tattoo: PCF2X Reg. \*: FF11324

BROKEN ARROW NERO
ARDROSSAN DELVENE
MINIKIN QUINTUS
ARDROSSAN CARLA

GLENFIDDICH ANGUS
CASAUARINA ADELINE L223
SCR TITUS
ALTA MOLLIE BIL 4K

**Lot 2A:** Fullblood heifer calf PCF55A born 9/15/13 sired by Ausmerica Xtreme X012 FM12328. Jamerjill was the 2011 National Reserve Champion Summer Heifer Calf and the 2011 Houston Reserve Champion Junior Heifer Calf. She's got style, pizazz and a world class pedigree. She weighed 960# on January 26.

Lot 2