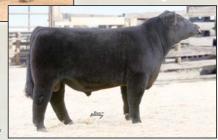

## **1** Alta Demolition

BB: 5/17/11 BW: 50 Color: Black/Red Gene Tattoo: BIL214Y Reg. \*: CAN571

Consignor: Big Island Lowlines

SC GUS S10 102H ALM BESS 102H

ARDROSSAN RICHMOND ALTA EVANGELINE BIL14U ALTA MAY BIL 14K attoo: BIL214Y Reg. \*: CAN57\*
RAWHIDE R157

**Fullblood Bull** 

BR PERFECTION II ADMIRAL J222 BR TARA

COMMODORE III
TRANGIE K058
KOTINGA ROCKY
KOTINA GINGER

Demolition could be one of the single most influential bulls in the red Lowline business since Bluey himself. Demolition is a red carrier bull sired by Gus and out of an Ardrossan Richmond daughter that is a maternal sister to Alta Wildcard. Demolition has been shown for two years and has made the Champion Drive 5 out of his last 6 shows. Margo Hayes has purchased the Australian semen rights. We have had a lot of interest in Demolition in the states, but we have not released any semen. In the handful of calves we have on the ground, Demolition has thrown the red gene every time. Stop by our stalls in Houston and see his first red daughter to show. He will add quality to every calf and his red gene is only a bonus. Selling 3/4 interest and full possession.

Lot 1