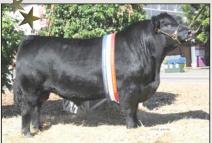

## **1** Alta Demolition

BB: 5/17/11 BW: 50 Color: Black/Red Gene Tattoo: BIL214Y Reg. \*: CAN571

Consignor: Big Island Lowlines

SC GUS S10 102H ALM BESS 102H

ARDROSSAN RICHMOND ALTA EVANGELINE BIL14U ALTA MAY BIL 14K attoo: BIL214Y Reg. \*: CAN57\*
RAWHIDE R157

**Fullblood Bull** 

BR PERFECTION II ADMIRAL J222 BR TARA

COMMODORE III
TRANGIE K058
KOTINGA ROCKY
KOTINA GINGER

Demolition could be one of the single most influential bulls in the red Lowline business since Bluey himself. Demolition is a red carrier bull sired by Gus and out of an Ardrossan Richmond daughter that is a maternal sister to Alta Wildcard. Demolition has been shown for two years and has made the Champion Drive 5 out of his last 6 shows. Margo Hayes has purchased the Australian semen rights. We have had a lot of interest in Demolition in the states, but we have not released any semen. In the handful of calves we have on the ground, Demolition has thrown the red gene every time. Stop by our stalls in Houston and see his first red daughter to show. He will add quality to every calf and his red gene is only a bonus. Selling 3/4 interest and full possession.

Lot 1