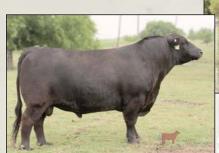

## **1** Alta Demolition

BB: 5/17/11 BW: 50 Color: Black/Red Gene Tattoo: BIL214Y Reg. \*: CAN571

Consignor: Big Island Lowlines

SC GUS S10 102H ALM BESS 102H

ARDROSSAN RICHMOND ALTA EVANGELINE BIL14U ALTA MAY BIL 14K attoo: BIL214Y Reg. \*: CAN57\*
RAWHIDE R157

**Fullblood Bull** 

BR PERFECTION II ADMIRAL J222 BR TARA

COMMODORE III
TRANGIE K058
KOTINGA ROCKY
KOTINA GINGER

Demolition could be one of the single most influential bulls in the red Lowline business since Bluey himself. Demolition is a red carrier bull sired by Gus and out of an Ardrossan Richmond daughter that is a maternal sister to Alta Wildcard. Demolition has been shown for two years and has made the Champion Drive 5 out of his last 6 shows. Margo Hayes has purchased the Australian semen rights. We have had a lot of interest in Demolition in the states, but we have not released any semen. In the handful of calves we have on the ground, Demolition has thrown the red gene every time. Stop by our stalls in Houston and see his first red daughter to show. He will add quality to every calf and his red gene is only a bonus. Selling 3/4 interest and full possession.

Lot 1