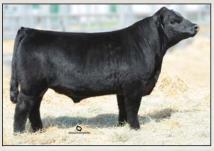

**TYL Paycheck** 

Color: Black Consignor: TYL Lowlines

LTL DILLON LTL PEYTON

MISS JETS RAPHAEL 258K

EZ MAGNUM 72J **EZ MISS MAGNUM 342N EZ MISS CAPTAIN 38J**  Tattoo: TYLA1

**Purebred Bull** Reg. \*: PF19820

NEVADA N060 BAR J NELLIE 7G1 **DUNIERA RAPHAEL DUNEIRA RACHEL** 

MIDSHIPMAN M206 MUGGA MARNIE L290 CAPTAIN III ANGUS COW

Paycheck is a young purebred January bull calf by the National Champion son, Peyton, out of a daughter of the sire of national champions. Magnum 72J. His dam is loaded with strong maternal genetics and lots of fertility.