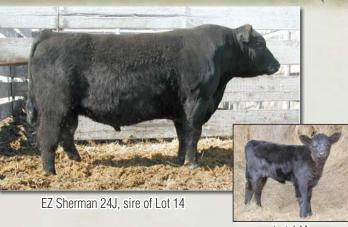

## **Amy Riley 923Y**

BB: 9/23/11 BW: 43 Color: Black Consignor: Flying J & L Ranch

**BRAMBLETYE ARUNTA EZ SHERMAN 24J MUGGA FIDELITY** 

EZ RENO 18R **EZ RILEY 323W** SLA BLACKBIRD FREDA 417

**Purebred HC Pair** Tattoo: AMY923Y Reg. \*: PF16147

TRANGIE J038 **TRANGIE J117** TRANGIE C203 TRANGIE C094

UTAH EZ SCARLETT 018K UTAH ANGUS COW

Lot 13A: Purebred heifer calf FJL1B born 1/1/14. Here is your chance to purchase a young pair with some of the best carcass herdsires in the breed in their pedigrees. AMY Riley is a daughter of EZ Sherman 24J, one of the best carcass bulls in the breed. Her dam is out of a great cow family that goes back to the Utah bull who has produced so may winning top sellers in Denver over the last several years.