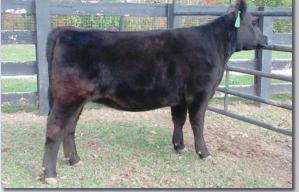

#### LVL/FCC Beaufords Surprise

Tattoo: LVLFCCA04 ALR#: FF20853

Bred Fullblood Heifer

BD: 6/28/13

Consignor: Hannah Rogers

SC BAXTER T7 U285 BAR J BEAUFORD 9W12 BAR J NELL 4P13-7T41

TRANS AM **RJH LESLIE** FAIRWYN'S LEIGH BUZZ BRAMBLETYE WILLOW BAR J AGAVE P54 BAR J NELL 0K9-4P13

ATHALEE HERMAN **BRAMB SEPTEMBER L503** TEQUILA 7L151 GOLDILOCKS

Surprise was purchased in last year's Supreme Sale and headed straight for an awesome year in the show ring. She was Grand Champion Fullblood Female at the Iowa State Fair in both the open and junior shows and Grand Champion Lowline Female at the World Beef Expo in Wisconsin. She is the leading Lowline female in the Iowa Junior Beef Breeds points system, being named breed champion at 8 shows and making the Top 5 Overall Breeds at the Clinton County Show. She is sired by the now deceased National Champion Bar J Beauford. On her dam's side she traces to one of the foundation cows in the breed, Goldilocks. She is safe in calf to FCC/ SFR Longmire FM20301, bred on September 6. This mating pairs great genetics with TNT Lavaca and Beau Lad who have produced numerous champions. Watch for her in Louisville and she is entered in Denver.