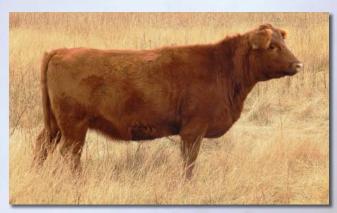

out of the Grand Champion Maine Anjou heifer at the Minnesota Beef Expo a few years back, a daughter of the calving-ease sire Cowan's Ali. She's made right and bred to EZ Luke 24Z, an outcross red carrier fullblood. Her calf could be red and will be outstanding.

#### EZ Markie 189A

**Bred Halfblood Heifer** 

Color: Black

Tattoo: EZ189A

ALR#: MF23960 BD: 5/25/13

Consignor: Effertz EZ Ranch

MURRUMBONG LGL BLUEY MARCO 9W BAR J MIRACLE 7G9 2M42

GOAN WANDOO II GOAN BLACK OPAL BAR J PONDEROSA OK13 BAR J MIRACLE 7G9

**Y13 SALERS X ANGUS** 

Markie is a beautiful Marco halfblood bred to EZ Luke 24Z, a red gene carrier son of Western 40W, bringing a whole new load of high quality outcross genetics to the red Lowline gene pool.



EZ Mimi 191A, paternal half sister to Lots 26, 28 and 29.



Lot 27



Lot 30

#### EZ Boxy 158A

**Bred Halfblood Heifer** 

Color: Black

Tattoo: EZ158A

ALR#: MF21597 BD: 4/20/13

Consignor: Effertz EZ Ranch MCR OPINIONATED BONANZA'S BOXCAR 3Y

BONANZA'S LLC STARR

ARDROSSAN NERON MCR BLUE FLAG KOBBLEVALE CHUDLEIGH **BINNOWEE STARR** 

**Y4 SALERS X ANGUS** 

This beautiful, feminine profiled Boxcar daughter was Grand Champion Percentage Female at the ND State Fair. She is gentle and highly maternal from a very good Salers X Angus Optimizer dam. She is bred to EZ Jaxson 13A FM22969, an outstanding Jackaroo X EZ Olivia 15G son.

### **Riverwood Farms**



**RF Golden Lady** 

**Fullblood BC Pair** 

Tattoo: RF07X

ALR#: FF11514

BD: 2/5/10

Consignor: Riverwood Farms

BEAU AARON M390 BEAU LAD

**GLEN INNES M343** 

**ADMIRAL J222 GOLDILOCKS**