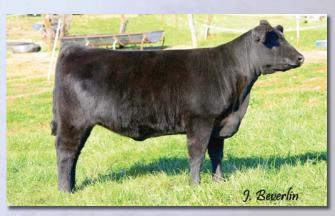

#### LVL/FCC Beaufords Surprise

Tattoo: LVLFCCA04 ALR#: FF20853

Bred Fullblood Heifer

BD: 6/28/13

Consignor: Hannah Rogers

SC BAXTER T7 U285 BAR J BEAUFORD 9W12 BAR J NELL 4P13-7T41

TRANS AM **RJH LESLIE** FAIRWYN'S LEIGH BUZZ BRAMBLETYE WILLOW BAR J AGAVE P54 BAR J NELL 0K9-4P13

ATHALEE HERMAN **BRAMB SEPTEMBER L503** TEQUILA 7L151 GOLDILOCKS

Surprise was purchased in last year's Supreme Sale and headed straight for an awesome year in the show ring. She was Grand Champion Fullblood Female at the Iowa State Fair in both the open and junior shows and Grand Champion Lowline Female at the World Beef Expo in Wisconsin. She is the leading Lowline female in the Iowa Junior Beef Breeds points system, being named breed champion at 8 shows and making the Top 5 Overall Breeds at the Clinton County Show. She is sired by the now deceased National Champion Bar J Beauford. On her dam's side she traces to one of the foundation cows in the breed, Goldilocks. She is safe in calf to FCC/ SFR Longmire FM20301, bred on September 6. This mating pairs great genetics with TNT Lavaca and Beau Lad who have produced numerous champions. Watch for her in Louisville and she is entered in Denver.