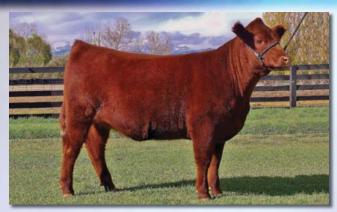

MAINE X SIMM** 

SIMMENTAL

The classy, stout-topped Malia is out of the Grand Champion Maine Anjou heifer at the Minnesota Beef Expo a few years back, a daughter of the calving-ease sire Cowan's Ali. She's made right and bred to EZ Luke 24Z, an outcross red carrier fullblood. Her calf could be red and will be outstanding.

#### EZ Markie 189A

**Bred Halfblood Heifer** 

Color: Black

Tattoo: EZ189A

ALR#: MF23960 BD: 5/25/13

Consignor: Effertz EZ Ranch

MURRUMBONG LGL BLUEY MARCO 9W BAR J MIRACLE 7G9 2M42

GOAN WANDOO II GOAN BLACK OPAL BAR J PONDEROSA OK13 BAR J MIRACLE 7G9

**Y13 SALERS X ANGUS** 

Markie is a beautiful Marco halfblood bred to EZ Luke 24Z, a red gene carrier son of Western 40W, bringing a whole new load of high quality outcross genetics to the red Lowline gene pool.



EZ Mimi 191A, paternal half sister to Lots 26, 28 and 29.



Lot 27



Lot 30

#### EZ Boxy 158A

**Bred Halfblood Heifer** 

Color: Black

Tattoo: EZ158A

ALR#: MF21597 BD: 4/20/13

Consignor: Effertz EZ Ranch MCR OPINIONATED BONANZA'S BOXCAR 3Y

BONANZA'S LLC STARR

ARDROSSAN NERON MCR BLUE FLAG KOBBLEVALE CHUDLEIGH **BINNOWEE STARR** 

**Y4 SALERS X ANGUS** 

This beautiful, feminine profiled Boxcar daughter was Grand Champion Percentage Female at the ND State Fair. She is gentle and highly maternal from a very good Salers X Angus Optimizer dam. She is bred to EZ Jaxson 13A FM22969, an outstanding Jackaroo X EZ Olivia 15G son.

### **Riverwood Farms**



**RF Golden Lady** 

**Fullblood BC Pair** 

Tattoo: RF07X

ALR#: FF11514

BD: 2/5/10

Consignor: Riverwood Farms

BEAU AARON M390 B