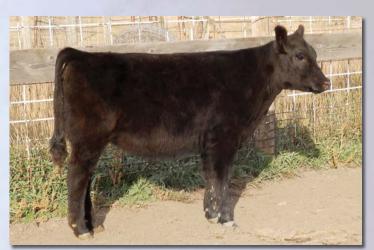

#### **SRE Candy Crush**

**Bred Purebred Heifer** 

Tattoo: SREA21

ALR#: PF21027 BD: 4/7/13

Consignor: Heaven Sent Ranch

**ESR RAPTURE** FAIRWYN'S PERCENTAGE

FAIRWYN'S SHOWCASE SRE SHOWCASE CHEYENNE **ESR PENNY** 

**BEAU LAD GLEN INNES J306** FAIRWYN'S MACHINE FAIRWYN'S MERCY

**BEAU LAD** FAIRWYN'S LILY QUARTERMASTER Q117 FAIRWYN'S PART WHITE

AS TRACE WOULD SING - CHROME BABY!!!! You're gonna like Candy gentle with a great disposition. She has extension, spring of rib and muscle to grab everybody's attention. Her dam is a sister to the fantastic BWF SRE Frankie heifer that Shea showed to Reserve Champion in KC last year. She is bred to the 2011 NATIONAL CHAMPION Bar J S400 Hybrid - for a "JIM DAN-

Lot 5

DY" of a chromed-up calf. This calf will be 71% Lowline, 22.625% Club Calf Breeding (Mercedes Benz, Cowan's Ali), and 6.37% Hereford - great potential for a 4-H or FFA project to show as both a % Lowline or commercial calf.