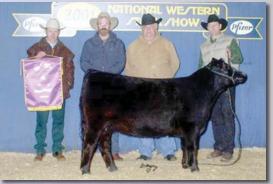

# Hannah Rogers & Fanning Cattle Co.

#### LVL/FCC Beaufords Surprise

Tattoo: LVLFCCA04 ALR#: FF20853

Bred Fullblood Heifer

BD: 6/28/13

Consignor: Hannah Rogers

SC BAXTER T7 U285 BAR J BEAUFORD 9W12 BAR J NELL 4P13-7T41

TRANS AM **RJH LESLIE** FAIRWYN'S LEIGH BUZZ BRAMBLETYE WILLOW BAR J AGAVE P54 BAR J NELL 0K9-4P13

ATHALEE HERMAN **BRAMB SEPTEMBER L503** TEQUILA 7L151 GOLDILOCKS

Surprise was purchased in last year's Supreme Sale and headed straight for an awesome year in the show ring. She was Grand Champion Fullblood Female at the Iowa State Fair in both the open and junior shows and Grand Champion Lowline Female at the World Beef Expo in Wisconsin. She is the leading Lowline female in the Iowa Junior Beef Breeds points system, being named breed champion at 8 shows and making the Top 5 Overall Breeds at the Clinton County Show. She is sired by the now deceased National Champion Bar J Beauford. On her dam's side she traces to one of the foundation cows in the breed, Goldilocks. She is safe in calf to FCC/ SFR Longmire FM20301, bred on September 6. This mating pairs great genetics with TNT Lavaca and Beau Lad who have produced numerous champions. Watch for her in Louisville and she is entered in Denver.