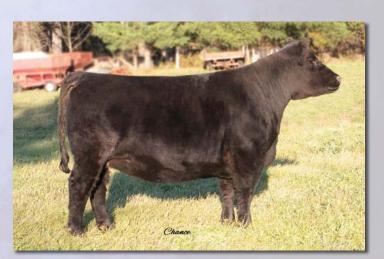

NGIE J251** 

ALM WRANGLER 44H SC VICTORIA S11 12J ALM DOT 12J

MIDSHIPMAN M206 **GLEN INNES K303** TRANGIE F069 TRANGIE B130

**ADMIRAL J222 BRAMB LITTLE ONE J223** MIDSHIPMAN M206 MUGGA MARNIE K L290

Looking for cow power? Your search ends here, MRG Mayan Prediction is a daughter of the great Victoria cow. Victoria has 27 offspring producing in 10 states, as well as in 2 herds in Canada. She has produced multiple show champions and Maya is no different. Maya is sired by Elandra Park Sam a bull that is no stranger to US breeders for making exceptional quality, functional cattle. She is deep bellied, long sided, big hipped female that would make a great addition to any herd. Maya is safe in calf to MRG Super Bad FM14975, an own son of the National Champion "Super Sonic" Mr. Dakota 602S.



Lot 37

# **Neill Show Gattle & Ryan Robb**

Tattoo: NSC08B



**NSC Lazell** 

Open 3/4 Heifer ALR#: MF22480 BD: 2/26/14

Consignor: Neill Show Cattle

MCR OPINIONATED BONANZA'S BOXCAR 3Y BONANZA'S LLC STARR

LAZY G JOHNNIE WALKER **EZ ADELLE 110Z** EZ CA/AN DAM

Consignor: Neill Show Cattle

HEAT WAVE MA AN CA WALKS ALONE

DOUBLE J'S DR WHO 2U CHF CURLY 2U

**CHF PEE WEE** 

WADE MS PERFECTION CA

ARDROSSAN NERON MCR BLUE FLAG KOBBLEVALE CHUDLEIGH **BINNOWEE STARR** 

MURRUMBONG LGL BLUEY SC BROOK 118M 102H

Lazell is a beautiful, complete late February Boxcar daughter whose halfblood dam is a daughter of the great red factor bull Johnnie Walker, now in the 4 Skor herd in North Dakota. She's a terrific show prospect, all broke and ready to go.

**NSC Marches Alone** 

Tattoo: NSC09B