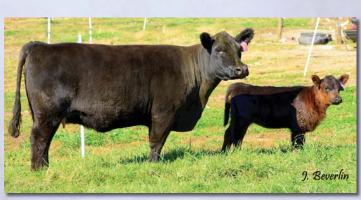

#### Bar J Tawney 0K40-8U58

Tattoo: 8U58

**Bred Fullblood Cow** ALR#: FF9224 BD: 9/8/08

Color: Black

Consignor: Heaven Sent Ranch

**RAWHIDE R157** BUZŻ

**BRAMB PERFECTION II H002** 

ELIZA PARK BRENTON BAR J TAWNEY 8H4-OK40 **BAR J TAWNEY 8H4** 

**COMMANDER VIII TRAP108 GLEN INNES J306** TRANGIE E004 **BRAMB PERFECTION F183** 

**BOSUN L006 BRAMB SUZANNAH J369** ADMIRAL J222 **BRAMB LITTLE ONE J223** 

PROVEN!!! best describes this own daughter of the famous Bar J Buzz . Tawney is the dam of the 2013 American Royal Grand Champion Female and 2014 National Senior Heifer Calf Champion. She has extension, capacity, structural correctness and spring to stand out in the crowd and take your program to the next generation. NOW THE BEST PART, she sells bred to the DENVER, HOUSTON and KANSAS CITY CHAMPION EZ CAPTAIN JACK, the exact breeding that produced Tawney's 2013 and 2014 National Champions.