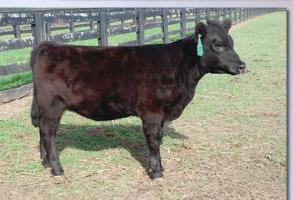

#### Bar J Tawney 0K40-8U58

Tattoo: 8U58

**Bred Fullblood Cow** ALR#: FF9224 BD: 9/8/08

Color: Black

Consignor: Heaven Sent Ranch

**RAWHIDE R157** BUZŻ

**BRAMB PERFECTION II H002** 

ELIZA PARK BRENTON BAR J TAWNEY 8H4-OK40 **BAR J TAWNEY 8H4** 

**COMMANDER VIII TRAP108 GLEN INNES J306** TRANGIE E004 **BRAMB PERFECTION F183** 

**BOSUN L006 BRAMB SUZANNAH J369** ADMIRAL J222 **BRAMB LITTLE ONE J223** 

PROVEN!!! best describes this own daughter of the famous Bar J Buzz . Tawney is the dam of the 2013 American Royal Grand Champion Female and 2014 National Senior Heifer Calf Champion. She has extension, capacity, structural correctness and spring to stand out in the crowd and take your program to the next generation. NOW THE BEST PART, she sells bred to the DENVER, HOUSTON and KANSAS CITY CHAMPION EZ CAPTAIN JACK, the exact breeding that produced Tawney's 2013 and 2014 National Champions.