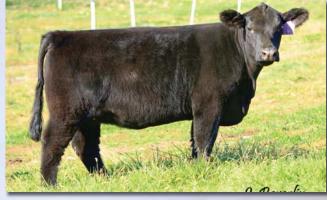

#### Bar J Tawney 0K40-8U58

Tattoo: 8U58

**Bred Fullblood Cow** ALR#: FF9224 BD: 9/8/08

Color: Black

Consignor: Heaven Sent Ranch

**RAWHIDE R157** BUZŻ

**BRAMB PERFECTION II H002** 

ELIZA PARK BRENTON BAR J TAWNEY 8H4-OK40 **BAR J TAWNEY 8H4** 

**COMMANDER VIII TRAP108 GLEN INNES J306** TRANGIE E004 **BRAMB PERFECTION F183** 

**BOSUN L006 BRAMB SUZANNAH J369** ADMIRAL J222 **BRAMB LITTLE ONE J223** 

PROVEN!!! best describes this own daughter of the famous Bar J Buzz . Tawney is the dam of the 2013 American Royal Grand Champion Female and 2014 National Senior Heifer Calf Champion. She has extension, capacity, structural correctness and spring to stand out in the crowd and take your program to the next generation. NOW THE BEST PART, she sells bred to the DENVER, HOUSTON and KANSAS CITY CHAMPION EZ CAPTAIN JACK, the exact breeding that produced Tawney's 2013 and 2014 National Champions.