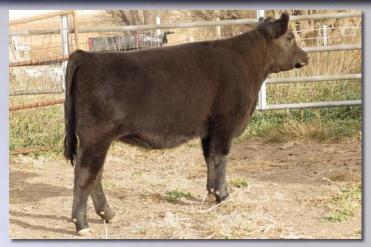

#### Bar J Scarlet 9W44

**Bred Fullblood Cow** 

Tattoo: 9W44

ALR#: FF11015 BD: 8/23/09

Consignor: Heaven Sent Ranch

BAR J PONDEROSA 0K13 BAR J HOSS 5R14 BAR J NELL 0K9

**ALM WRANGLER 44H** SC SCARLET 129P 121M SC DENISE 121M

**NEVADA N060 BAR J NELLIE 7G1 NEVADA N060** BAR J NELL 7G2

**ADMIRAL J222** BRAMB LITTLE ONE J223 LB ZEKE 57J **BRAMBLETYE NELLIE** 

Scarlet is a fabulous eye catching female, a own daughter of the GREAT Hoss bull, and straight from the core of our fullblood breeding program, fulfilling her role supplying us with feminine, muscular, square hipped replacement females with great extension. She sells bred to EZ CAPTAIN JACK, the ever popular DENVER, HOUSTON, and KC Champion and sire of multiple National Champions. This calf promises to be a good one with the gentleness and personality "Jack" calves are known for.