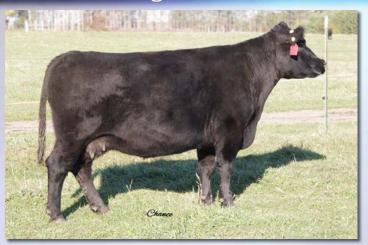

#### Bar J Scarlet 9W44

**Bred Fullblood Cow** 

Tattoo: 9W44

ALR#: FF11015 BD: 8/23/09

Consignor: Heaven Sent Ranch

BAR J PONDEROSA 0K13 BAR J HOSS 5R14 BAR J NELL 0K9

**ALM WRANGLER 44H** SC SCARLET 129P 121M SC DENISE 121M

**NEVADA N060 BAR J NELLIE 7G1 NEVADA N060** BAR J NELL 7G2

**ADMIRAL J222** BRAMB LITTLE ONE J223 LB ZEKE 57J **BRAMBLETYE NELLIE** 

Scarlet is a fabulous eye catching female, a own daughter of the GREAT Hoss bull, and straight from the core of our fullblood breeding program, fulfilling her role supplying us with feminine, muscular, square hipped replacement females with great extension. She sells bred to EZ CAPTAIN JACK, the ever popular DENVER, HOUSTON, and KC Champion and sire of multiple National Champions. This calf promises to be a good one with the gentleness and personality "Jack" calves are known for.