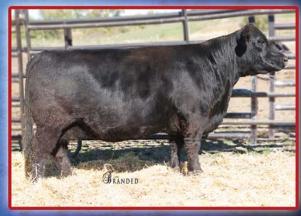

#### Bar J Scarlet 9W44

**Bred Fullblood Cow** 

Tattoo: 9W44

ALR#: FF11015 BD: 8/23/09

Consignor: Heaven Sent Ranch

BAR J PONDEROSA 0K13 BAR J HOSS 5R14 BAR J NELL 0K9

**ALM WRANGLER 44H** SC SCARLET 129P 121M SC DENISE 121M

**NEVADA N060 BAR J NELLIE 7G1 NEVADA N060** BAR J NELL 7G2

**ADMIRAL J222** BRAMB LITTLE ONE J223 LB ZEKE 57J **BRAMBLETYE NELLIE** 

Scarlet is a fabulous eye catching female, a own daughter of the GREAT Hoss bull, and straight from the core of our fullblood breeding program, fulfilling her role supplying us with feminine, muscular, square hipped replacement females with great extension. She sells bred to EZ CAPTAIN JACK, the ever popular DENVER, HOUSTON, and KC Champion and sire of multiple National Champions. This calf promises to be a good one with the gentleness and personality "Jack" calves are known for.