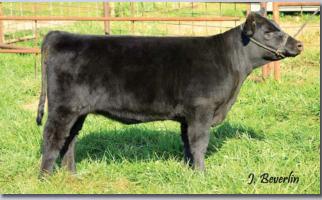

#### Bar J Tawney 0K40-8U58

Tattoo: 8U58

**Bred Fullblood Cow** ALR#: FF9224 BD: 9/8/08

Color: Black

Consignor: Heaven Sent Ranch

**RAWHIDE R157** BUZŻ

**BRAMB PERFECTION II H002** 

ELIZA PARK BRENTON BAR J TAWNEY 8H4-OK40 **BAR J TAWNEY 8H4** 

**COMMANDER VIII TRAP108 GLEN INNES J306** TRANGIE E004 **BRAMB PERFECTION F183** 

**BOSUN L006 BRAMB SUZANNAH J369** ADMIRAL J222 **BRAMB LITTLE ONE J223** 

PROVEN!!! best describes this own daughter of the famous Bar J Buzz . Tawney is the dam of the 2013 American Royal Grand Champion Female and 2014 National Senior Heifer Calf Champion. She has extension, capacity, structural correctness and spring to stand out in the crowd and take your program to the next generation. NOW THE BEST PART, she sells bred to the DENVER, HOUSTON and KANSAS CITY CHAMPION EZ CAPTAIN JACK, the exact breeding that produced Tawney's 2013 and 2014 National Champions.