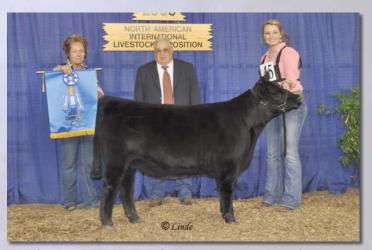

E 119M K090

Harper Lee is an extremely well bred fullblood March heifer calff. With Beau Lad, Low Beau, Cinderella, Findon Royale, Fantasia, Yes Yes and Brenton's Best Bruiser in her pedigree, she's a sure bet!



Prince Charming, 2013 National Champion and sire of Lot 43



#### **KTM Isabelle Allende**

Open 3/4 Heifer

Tattoo: KTM2B

ALR#: MF22660 BD: 4/2/14

**Consignor: Birthright Genetics** 

BCC DOC HOLIDAY

J & K KOJAK J & K GLORIA

KTF BOY BLUE TCM NITRA KTF PRINCESS EVA

KINTYRE DUNDEE KINTYRE MELROSE ABBEY GENERAL SHERMAN TARENTAISE COW

KTF LITTLE BIG MAN **BONNIE DOONE TINA DLT MARCH MAJESTY** KTF LITTLE LADY

Look....look at Isabelle, the beautiful black baldy 3/4 blood by our stout made Doc Holiday son, Kojak. She's a flashy April heifer calf that will get a lot of looks!



EZ Cinderella 61U, Louisville Champion and dam of Prince Charming

# Supreme Bull Power



#### EZ Yukon Jack 3Z

**Fullblood Bull** 

Tattoo: EZ3Z

ALR#: FM21933

BD: 4/3/12

Consignor: Effertz EZ Ranch

COLOMBO PARK TANNHAUSER

MONTE ALLEGRO ZELMA

BAR J SULTAN 6S96 EZ SPARKLE 35W TARA 47H

THE GLEBE WOODSTOCK **AVONSLEIGH JEWEL** MONTE ALLEGRO DA VINCI TERREBONNE VICTORIA

**BAR J SPARKS** BAR J NADINE 9J32 3N57 ADMIRAL J222 BRAMB TARA II M042

Yukon Jack could well become Jackaroo's greatest son. There is no more Jackaroo semen available in America at this time. Yukon Jack is a very clean-made, structurally correct, well muscled bull whose style, balance and beefiness set him apart from some conventional fullblood Lowline sires. His dam is a tremendous Bar J Sparks daughter whose dam