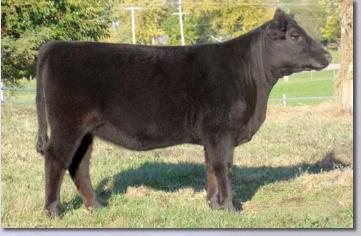

Lot 1

Bar J Beauford. 2012 National Champion and sire of Lot 1

EZ OLIVIA 15G

**BRAMBLETYE ARUNTA EZ FANTASIA 20J** MUGGA FIDELITY F338

**GLEN INNES M343 GOAN MESSMATE P012 GLEN INNES E361** 

TRANGIE J038 **TRANGIE J117** TRANGIE C203 **TRANGIE C094** 

Fantasia is a beautiful, feminine, deep-bodied, level-hipped fullblood daughter of the carcass leader Lisbon. This is a terrific show heifer who has already been named Reserve Champion Heifer Calf at the World Beef Expo. Her dam was the 2000 National Champion Famale and a great, prolific donor cow. More importantly, beyond her potentially great show career, she could make a very interesting breeding piece and donor prospect. Consider Fantasia for a successful youth project - look how well her stall mate Surprise (Lot 1) did this year! She is entered in Denver.

Lot 2

EZ Fantasia 20J. 2001 National Champion and dam of Lot 2