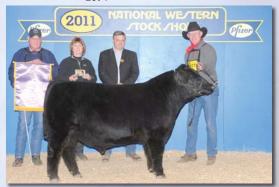

# Hannah Rogers & Fanning Cattle Co.

Lot 1

Bar J Beauford. 2012 National Champion and sire of Lot 1

EZ OLIVIA 15G

**BRAMBLETYE ARUNTA EZ FANTASIA 20J** MUGGA FIDELITY F338

**GLEN INNES M343 GOAN MESSMATE P012 GLEN INNES E361** 

TRANGIE J038 **TRANGIE J117** TRANGIE C203 **TRANGIE C094** 

Fantasia is a beautiful, feminine, deep-bodied, level-hipped fullblood daughter of the carcass leader Lisbon. This is a terrific show heifer who has already been named Reserve Champion Heifer Calf at the World Beef Expo. Her dam was the 2000 National Champion Famale and a great, prolific donor cow. More importantly, beyond her potentially great show career, she could make a very interesting breeding piece and donor prospect. Consider Fantasia for a successful youth project - look how well her stall mate Surprise (Lot 1) did this year! She is entered in Denver.

Lot 2

EZ Fantasia 20J. 2001 National Champion and dam of Lot 2