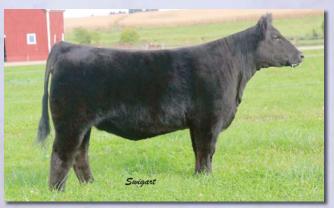

#### Bar J Scarlet 9W44

**Bred Fullblood Cow** 

Tattoo: 9W44

ALR#: FF11015 BD: 8/23/09

Consignor: Heaven Sent Ranch

BAR J PONDEROSA 0K13 BAR J HOSS 5R14 BAR J NELL 0K9

**ALM WRANGLER 44H** SC SCARLET 129P 121M SC DENISE 121M

**NEVADA N060 BAR J NELLIE 7G1 NEVADA N060** BAR J NELL 7G2

**ADMIRAL J222** BRAMB LITTLE ONE J223 LB ZEKE 57J **BRAMBLETYE NELLIE** 

Scarlet is a fabulous eye catching female, a own daughter of the GREAT Hoss bull, and straight from the core of our fullblood breeding program, fulfilling her role supplying us with feminine, muscular, square hipped replacement females with great extension. She sells bred to EZ CAPTAIN JACK, the ever popular DENVER, HOUSTON, and KC Champion and sire of multiple National Champions. This calf promises to be a good one with the gentleness and personality "Jack" calves are known for.