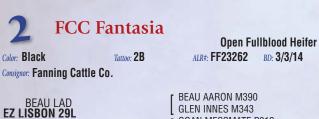

Lot 1

Bar J Beauford. 2012 National Champion and sire of Lot 1

EZ OLIVIA 15G

**BRAMBLETYE ARUNTA EZ FANTASIA 20J** MUGGA FIDELITY F338

**GLEN INNES M343 GOAN MESSMATE P012 GLEN INNES E361** 

TRANGIE J038 **TRANGIE J117** TRANGIE C203 **TRANGIE C094** 

Fantasia is a beautiful, feminine, deep-bodied, level-hipped fullblood daughter of the carcass leader Lisbon. This is a terrific show heifer who has already been named Reserve Champion Heifer Calf at the World Beef Expo. Her dam was the 2000 National Champion Famale and a great, prolific donor cow. More importantly, beyond her potentially great show career, she could make a very interesting breeding piece and donor prospect. Consider Fantasia for a successful youth project - look how well her stall mate Surprise (Lot 1) did this year! She is entered in Denver.

Lot 2

EZ Fantasia 20J. 2001 National Champion and dam of Lot 2