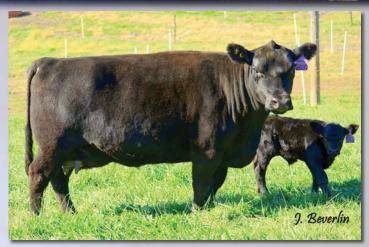

#### LVL/FCC Beaufords Surprise

Tattoo: LVLFCCA04 ALR#: FF20853

Bred Fullblood Heifer

BD: 6/28/13

Consignor: Hannah Rogers

SC BAXTER T7 U285 BAR J BEAUFORD 9W12 BAR J NELL 4P13-7T41

TRANS AM **RJH LESLIE** FAIRWYN'S LEIGH BUZZ BRAMBLETYE WILLOW BAR J AGAVE P54 BAR J NELL 0K9-4P13

ATHALEE HERMAN **BRAMB SEPTEMBER L503** TEQUILA 7L151 GOLDILOCKS

Surprise was purchased in last year's Supreme Sale and headed straight for an awesome year in the show ring. She was Grand Champion Fullblood Female at the Iowa State Fair in both the open and junior shows and Grand Champion Lowline Female at the World Beef Expo in Wisconsin. She is the leading Lowline female in the Iowa Junior Beef Breeds points system, being named breed champion at 8 shows and making the Top 5 Overall Breeds at the Clinton County Show. She is sired by the now deceased National Champion Bar J Beauford. On her dam's side she traces to one of the foundation cows in the breed, Goldilocks. She is safe in calf to FCC/ SFR Longmire FM20301, bred on September 6. This mating pairs great genetics with TNT Lavaca and Beau Lad who have produced numerous champions. Watch for her in Louisville and she is entered in Denver.