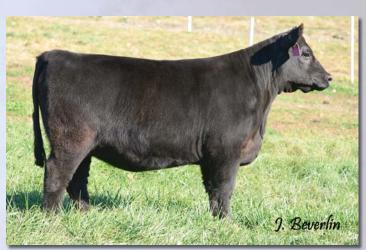

Lot 1

Bar J Beauford. 2012 National Champion and sire of Lot 1

EZ OLIVIA 15G

**BRAMBLETYE ARUNTA EZ FANTASIA 20J** MUGGA FIDELITY F338

**GLEN INNES M343 GOAN MESSMATE P012 GLEN INNES E361** 

TRANGIE J038 **TRANGIE J117** TRANGIE C203 **TRANGIE C094** 

Fantasia is a beautiful, feminine, deep-bodied, level-hipped fullblood daughter of the carcass leader Lisbon. This is a terrific show heifer who has already been named Reserve Champion Heifer Calf at the World Beef Expo. Her dam was the 2000 National Champion Famale and a great, prolific donor cow. More importantly, beyond her potentially great show career, she could make a very interesting breeding piece and donor prospect. Consider Fantasia for a successful youth project - look how well her stall mate Surprise (Lot 1) did this year! She is entered in Denver.

Lot 2

EZ Fantasia 20J. 2001 National Champion and dam of Lot 2