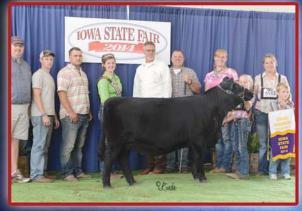

#### LVL/FCC Beaufords Surprise

Tattoo: LVLFCCA04 ALR#: FF20853

Bred Fullblood Heifer

BD: 6/28/13

Consignor: Hannah Rogers

SC BAXTER T7 U285 BAR J BEAUFORD 9W12 BAR J NELL 4P13-7T41

TRANS AM **RJH LESLIE** FAIRWYN'S LEIGH BUZZ BRAMBLETYE WILLOW BAR J AGAVE P54 BAR J NELL 0K9-4P13

ATHALEE HERMAN **BRAMB SEPTEMBER L503** TEQUILA 7L151 GOLDILOCKS

Surprise was purchased in last year's Supreme Sale and headed straight for an awesome year in the show ring. She was Grand Champion Fullblood Female at the Iowa State Fair in both the open and junior shows and Grand Champion Lowline Female at the World Beef Expo in Wisconsin. She is the leading Lowline female in the Iowa Junior Beef Breeds points system, being named breed champion at 8 shows and making the Top 5 Overall Breeds at the Clinton County Show. She is sired by the now deceased National Champion Bar J Beauford. On her dam's side she traces to one of the foundation cows in the breed, Goldilocks. She is safe in calf to FCC/ SFR Longmire FM20301, bred on September 6. This mating pairs great genetics with TNT Lavaca and Beau Lad who have produced numerous champions. Watch for her in Louisville and she is entered in Denver.