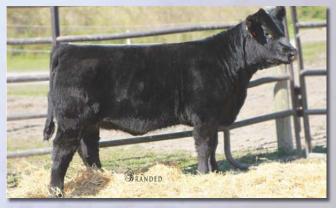

ncy, upheaded, wide-based show heifer by the multiple times champion EBC Ace is an outstanding April show heifer prospect! She's got just a tick of Chi Angus and Simm Angus in her double halfblood Lowline Moderator pedigree to make her competitive at any level.



Lot 13

Color: Black

#### Grassline Pride 8B

Open Halfblood Heifer Tattoo: GJM8B

Consignor: Grassline Cattle Co.

ALR#: MF23395 BD: 4/30/14

ARDROSSAN FINDON KIMBOLTON DAPHNE

WANAMARA FINDON ROYALE EBC ACE X74 SCHMIT CA DAM 47U

ALM DAKOTA PRIDE EZ MISS PRIDE 109P

WAGYU COW

**NEVADA N060 BRAMBLETYE MORVEN L004** 

This Grassline Pride 8B late April heifer puts it all together. She's fancy, big topped, nice fronted yet powerful. Like her grandsire Dakota Pride, she's level in her topline and underline and very full bodied.



Lot 14



#### **Grassline Rock 9B**

Open Halfblood Heifer

Color: Black

Tattoo: GJM9B

ALR#: MF23396 BD: 4/30/14

Consignor: Grassline Cattle Co.

ARDROSSAN FINDON KIMBOLTON DAPHNE

WANAMARA FINDON ROYALE **EBC ACE X74** SCHMIT CA DAM 47U

**ULTRA BEAU** 

EZ ROCKY 31R LR ROCKETTE 36Y LR ANGUS DAM 36 EZ OLIVIA 15G





Lot 15

## **Tummons Cattle**



Top of the Range Tamara

**FB Bull Calf Pair** Tattoo: DQGZ037 ALR#: FF5235 BD: 4/5/04

Consignor: Tummons Cattle

TRANGIE M465 **THE GLEBE CURLY JEN** THE GLEBE HOLLY

THE GLEBE BRAVEHEART
TOP OF THE RANGE TAMMIE TRANGIE M476

TRANGIE K080 TRANGIE K003 TRANGIE M236

**GLEN INNES M365** TRANGIE M236

**GLEN INNES M336** TRANGIE K080 TRANGIE J233

Lot 16A: Fullblood bull calf TCS Texas 3B born 10/16/14 sired by Underdog 20U. This deep sid