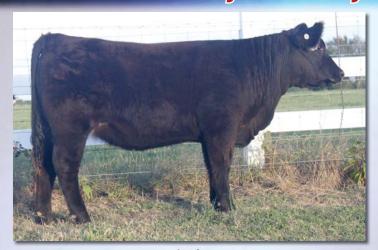

#### **CRF Xtra Special**

**Fullblood Bull Calf Pair** 

Tattoo: CRF108X

ALR#: FF13350 BD: 6/24/10

**Consignor: University of Findlay** 

ABF FITZ S219 RML TOP GUN RD 24 AMERICAN STANDARD 24L

**DAKOTA CRF SUPER CAL** BAR J NELL 0K9 4P1 ADMIRAL FITZROY N065 **BRAMBLETYE FELICITY 2A NEVADA N060 EZ MATILDA 6G** 

**NAVIGATOR N323** BRAMBLETYE GERALDINE III **ELIZA PARK BRENTON** BAR J NELL 0K9

Lot 7A: Fullblood bull calf 40B born 10/15/14 sired by MRG Rusty, the \$27,500 Houston Champion and one of his first sons to sell at auction. The cow is a daughter of Chatham Ridge Farm's CRF Super Cal and sired by RLM Top Gun RD24.