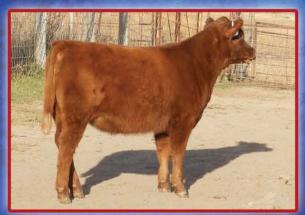

Lot 24

25

Color: Red

EZ Rizzo 328B

Tattoo: EZ328B

ALR#: Pending

Open 3/4 Heifer g BD: 4/29/13

Consignor: Effertz EZ Ranch

Check out this really cool, stout-made, red 3/4 Rudy daughter whose dam is an ET daughter of the \$17,000 Legend bull. Her style and muscling make her a real attraction for anyone concentrating on quality red genetics!