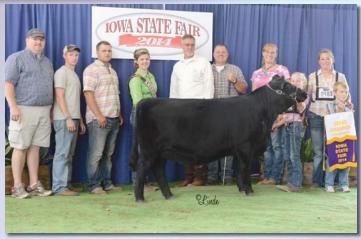

ATHALEE HERMAN **BRAMB SEPTEMBER L503** TEQUILA 7L151 GOLDILOCKS

Surprise was purchased in last year's Supreme Sale and headed straight for an awesome year in the show ring. She was Grand Champion Fullblood Female at the Iowa State Fair in both the open and junior shows and Grand Champion Lowline Female at the World Beef Expo in Wisconsin. She is the leading Lowline female in the Iowa Junior Beef Breeds points system, being named breed champion at 8 shows and making the Top 5 Overall Breeds at the Clinton County Show. She is sired by the now deceased National Champion Bar J Beauford. On her dam's side she traces to one of the foundation cows in the breed, Goldilocks. She is safe in calf to FCC/ SFR Longmire FM20301, bred on September 6. This mating pairs great genetics with TNT Lavaca and Beau Lad who have produced numerous champions. Watch for her in Louisville and she is entered in Denver.