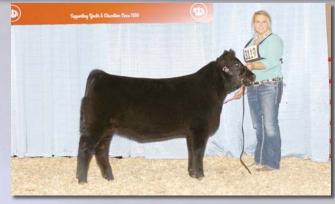

Lot 37

# **Neill Show Gattle & Ryan Robb**

Tattoo: NSC08B



**NSC Lazell** 

Open 3/4 Heifer ALR#: MF22480 BD: 2/26/14

Consignor: Neill Show Cattle

MCR OPINIONATED BONANZA'S BOXCAR 3Y BONANZA'S LLC STARR

LAZY G JOHNNIE WALKER **EZ ADELLE 110Z** EZ CA/AN DAM

Consignor: Neill Show Cattle

HEAT WAVE MA AN CA WALKS ALONE

DOUBLE J'S DR WHO 2U CHF CURLY 2U

**CHF PEE WEE** 

WADE MS PERFECTION CA

ARDROSSAN NERON MCR BLUE FLAG KOBBLEVALE CHUDLEIGH **BINNOWEE STARR** 

MURRUMBONG LGL BLUEY SC BROOK 118M 102H

Lazell is a beautiful, complete late February Boxcar daughter whose halfblood dam is a daughter of the great red factor bull Johnnie Walker, now in the 4 Skor herd in North Dakota. She's a terrific show prospect, all broke and ready to go.

**NSC Marches Alone** 

Tattoo: NSC09B



Lot 38

# Open 1/4 Heifer ALR#: MF22479 BD: 3/9/14



**HEAT SEEKER** 

WADE 1K CA

FULL FLUSH CA

This is a very interesting, well muscled Moderator Plus female (25% Lowline) by the powerful club calf Heat Wave son, Walks Alone and out of a double halfblood Lowline cow that is sired by George Jenkin's Dr. Who 2U bull. She's meaty, long necked, clean fronted and made right!



Lot 39

#### RYR Miss Whiskey A404

**Bred Show Heifer** 

Color: Black Tattoo: A404 ALR#: Maine 437008 BD: 4/4/13 Consignor: Ryan Robb

**CKE PRIMETIME 74F** BK ICE PICK 472J IRISH WHISKEY PANELL MIS 4072 CUNIA 10 NTC EVER READY

9FB3 FULLBACK DUFF M59FB3 291P DUFF ANGUS A+

Here's a new twist to the Lowline Supreme Sale. She's a spectacular registered 3/8 Maine 5/8 Angus heifer by Irish Whiskey, bred to the fullb