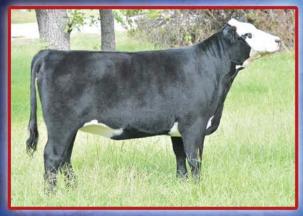

#### Bar J Tawney 0K40-8U58

Tattoo: 8U58

**Bred Fullblood Cow** ALR#: FF9224 BD: 9/8/08

Color: Black

Consignor: Heaven Sent Ranch

**RAWHIDE R157** BUZŻ

**BRAMB PERFECTION II H002** 

ELIZA PARK BRENTON BAR J TAWNEY 8H4-OK40 **BAR J TAWNEY 8H4** 

**COMMANDER VIII TRAP108 GLEN INNES J306** TRANGIE E004 **BRAMB PERFECTION F183** 

**BOSUN L006 BRAMB SUZANNAH J369** ADMIRAL J222 **BRAMB LITTLE ONE J223** 

PROVEN!!! best describes this own daughter of the famous Bar J Buzz . Tawney is the dam of the 2013 American Royal Grand Champion Female and 2014 National Senior Heifer Calf Champion. She has extension, capacity, structural correctness and spring to stand out in the crowd and take your program to the next generation. NOW THE BEST PART, she sells bred to the DENVER, HOUSTON and KANSAS CITY CHAMPION EZ CAPTAIN JACK, the exact breeding that produced Tawney's 2013 and 2014 National Champions.