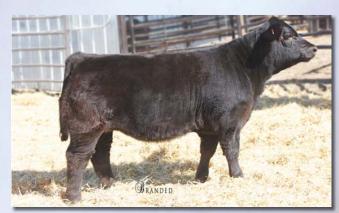

s amazing 5/8 Moderator heifer by our halfblood Jackaroo son "Wonderboy." Her dam, Sweet Polly, winner at show after show, is a powerful Underdog 20U daughter that has truly out produced herself this time!



Lot 12

#### **Grassline Ullysses 3B**

Open Halfblood Heifer

Tattoo: GJM3B

ALR#: MF23397 BD: 4/17/14

Consignor: Grassline Cattle Co.

WANAMARA FINDON ROYALE **EBC ACE X74** 

ARDROSSAN FINDON

SCHMIT CA DAM 47U

KIMBOLTON DAPHNE

MURRUMBONG ULYSSES EBC ULYSSES 41W

SIM X ANGUS DAM 41W

MUGGA REGENT **MUGGA PIAF** 

This fancy, upheaded, wide-based show heifer by the multiple times champion EBC Ace is an outstanding April show heifer prospect! She's got just a tick of Chi Angus and Simm Angus in her double halfblood Lowline Moderator pedigree to make her competitive at any level.



Lot 13

Color: Black

#### Grassline Pride 8B

Open Halfblood Heifer Tattoo: GJM8B

Consignor: Grassline Cattle Co.

ALR#: MF23395 BD: 4/30/14

ARDROSSAN FINDON KIMBOLTON DAPHNE

WANAMARA FINDON ROYALE EBC ACE X74 SCHMIT CA DAM 47U

ALM DAKOTA PRIDE EZ MISS PRIDE 109P

WAGYU COW

**NEVADA N060 BRAMBLETYE MORVEN L004** 

This Grassline Pride 8B late April heifer puts it all together. She's fancy, big topped, nice fronted yet powerful. Like her grandsire Dakota Pride, she's level in her topline and underline and very full bodied.



Lot 14



#### **Grassline Rock 9B**

Open Halfblood Heifer

Color: Black

Tattoo: GJM9B

ALR#: MF23396 BD: 4/30/14

Consignor: Grassline Cattle Co.

ARDROSSAN FINDON KIMBOLTON DAPHNE

WANAMARA FINDON ROYALE **EBC ACE X74** SCHMIT CA DAM 47U

**ULTRA BEAU** 

E