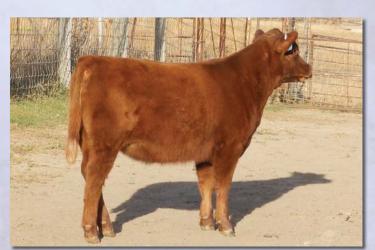

traces to a full sister to the grand dam of Boxcar. This calf will make an excellent, quiet natured junior show heifer and a great outcross breeding piece for your fullblood herd.



Lot 24

25

Color: Red

EZ Rizzo 328B

Tattoo: EZ328B

ALR#: Pending

Open 3/4 Heifer g BD: 4/29/13

Consignor: Effertz EZ Ranch

MURRUMBONG LGL BLUEY
"RUDY" LAZY G RED BY DESIGN
GOAN BLACK OPAL

ALTA LEGEND BIL 132X
EZ LELE 119Z
MISS XL W96E SIMM X ANGUS

GOAN WANDOO II GOAN BLACK OPAL TRANGIE M377 TRIANGIE L109

LAZY G RED SKYE ALTA ABIGAIL BIL 32U LCC FIELD DAY A614N SIMM MISS XL R532 SIMM

Check out this really cool, stout-made, red 3/4 Rudy daughter whose dam is an ET daughter of the \$17,000 Legend bull. Her style and muscling make her a real attraction for anyone concentrating on quality red genetics!



Lot 25



EZ Margo 173A

**Bred Halfblood Heifer** Tattoo: EZ173A ALR#: MF23862 BD: 5/6/13

Consignor: Effertz EZ Ranch

MURRUMBONG LGL BLUEY MARCO 9W BAR J MIRACLE 7G9 2M42

GOAN WANDOO II **GOAN BLACK OPAL** BAR J PONDEROSA OK13 BAR J MIRACLE 7G9

X19 RED ANGUS X CHAR

Here 's a deep bodied, meaty yet feminine May yearling red halfblood heifer whose dam is half Red Angus, half Charolais. She sells bred to our outcross red carrier bull, EZ Luke 24Z FM21936. These Marco daughters always work their way to the top!

#### EZ Ruby 301A

**Bred 3/4 Heifer** 

Tattoo: EZ301A

ALR#: MF22230 BD: 3/16/13

Consignor: Effertz EZ Ranch

MURRUMBONG LGL BLUEY LAZY G INFRARED MURRUMBONG LGL RED TULIP

**GOAN BLACK OPAL GOAN WANDOO II GOAN BLACK OPAL** 

BAR J RED BARON S63 **EZ LUCY 113W** EZ CLEO 107L