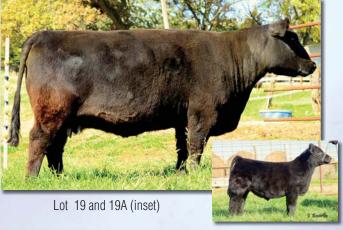

#### LVL/FCC Beaufords Surprise

Tattoo: LVLFCCA04 ALR#: FF20853

Bred Fullblood Heifer

BD: 6/28/13

Consignor: Hannah Rogers

SC BAXTER T7 U285 BAR J BEAUFORD 9W12 BAR J NELL 4P13-7T41

TRANS AM **RJH LESLIE** FAIRWYN'S LEIGH BUZZ BRAMBLETYE WILLOW BAR J AGAVE P54 BAR J NELL 0K9-4P13

ATHALEE HERMAN **BRAMB SEPTEMBER L503** TEQUILA 7L151 GOLDILOCKS

Surprise was purchased in last year's Supreme Sale and headed straight for an awesome year in the show ring. She was Grand Champion Fullblood Female at the Iowa State Fair in both the open and junior shows and Grand Champion Lowline Female at the World Beef Expo in Wisconsin. She is the leading Lowline female in the Iowa Junior Beef Breeds points system, being named breed champion at 8 shows and making the Top 5 Overall Breeds at the Clinton County Show. She is sired by the now deceased National Champion Bar J Beauford. On her dam's side she traces to one of the foundation cows in the breed, Goldilocks. She is safe in calf to FCC/ SFR Longmire FM20301, bred on September 6. This mating pairs great genetics with TNT Lavaca and Beau Lad who have produced numerous champions. Watch for her in Louisville and she is entered in Denver.