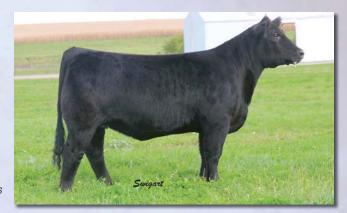

#### Bar J Tawney 0K40-8U58

Tattoo: 8U58

**Bred Fullblood Cow** ALR#: FF9224 BD: 9/8/08

Color: Black

Consignor: Heaven Sent Ranch

**RAWHIDE R157** BUZŻ

**BRAMB PERFECTION II H002** 

ELIZA PARK BRENTON BAR J TAWNEY 8H4-OK40 **BAR J TAWNEY 8H4** 

**COMMANDER VIII TRAP108 GLEN INNES J306** TRANGIE E004 **BRAMB PERFECTION F183** 

**BOSUN L006 BRAMB SUZANNAH J369** ADMIRAL J222 **BRAMB LITTLE ONE J223** 

PROVEN!!! best describes this own daughter of the famous Bar J Buzz . Tawney is the dam of the 2013 American Royal Grand Champion Female and 2014 National Senior Heifer Calf Champion. She has extension, capacity, structural correctness and spring to stand out in the crowd and take your program to the next generation. NOW THE BEST PART, she sells bred to the DENVER, HOUSTON and KANSAS CITY CHAMPION EZ CAPTAIN JACK, the exact breeding that produced Tawney's 2013 and 2014 National Champions.