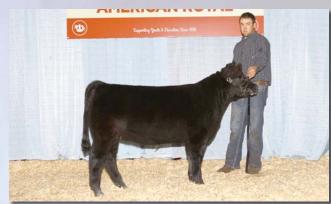

# Hannah Rogers & Fanning Cattle Co.

#### LVL/FCC Beaufords Surprise

Tattoo: LVLFCCA04 ALR#: FF20853

Bred Fullblood Heifer

BD: 6/28/13

Consignor: Hannah Rogers

SC BAXTER T7 U285 BAR J BEAUFORD 9W12 BAR J NELL 4P13-7T41

TRANS AM **RJH LESLIE** FAIRWYN'S LEIGH BUZZ BRAMBLETYE WILLOW BAR J AGAVE P54 BAR J NELL 0K9-4P13

ATHALEE HERMAN **BRAMB SEPTEMBER L503** TEQUILA 7L151 GOLDILOCKS

Surprise was purchased in last year's Supreme Sale and headed straight for an awesome year in the show ring. She was Grand Champion Fullblood Female at the Iowa State Fair in both the open and junior shows and Grand Champion Lowline Female at the World Beef Expo in Wisconsin. She is the leading Lowline female in the Iowa Junior Beef Breeds points system, being named breed champion at 8 shows and making the Top 5 Overall Breeds at the Clinton County Show. She is sired by the now deceased National Champion Bar J Beauford. On her dam's side she traces to one of the foundation cows in the breed, Goldilocks. She is safe in calf to FCC/ SFR Longmire FM20301, bred on September 6. This mating pairs great genetics with TNT Lavaca and Beau Lad who have produced numerous champions. Watch for her in Louisville and she is entered in Denver.