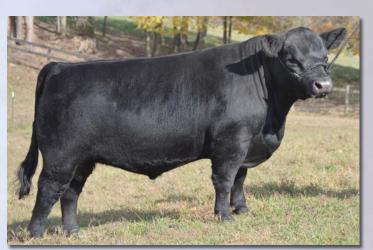

Lot 45

#### **MEE Preeminent 1A**

**Fullblood Bull** 

ALR#: FM21045 BD: 5/12/13

Consignor: NO Creek Lowlines

ARDROSSAN NERON EZ UPDATE 16U **BRAMBLETYE W332** 

**JACKAROO EZ JACEY 7Y EZ MISS DAISY 40S** 

**BROKEN ARROW NERO** ARDROSSAN DELVENE **BROKEN ARROW PANMURE BRAMBLETYE Q116** 

COLOMBO PARK TANNHAUSER MONTE ALLEGRO ZELMA EZ LEXUS 18L MISS PANMURE L362

Whether he sees use in a registered fullblood Lowline herd or is used to breed non-Lowline first-calf heifers, Preeminent is destined to become a truly great breeding bull. He's a great looking, extremely well made, well balanced beef bull. His pedigree is fantastic. His mother Jacey had him as a first calf heifer and is a Jackaroo daughter of the donor Miss Daisy 40S, now in the Randy McDonald herd in Michigan.