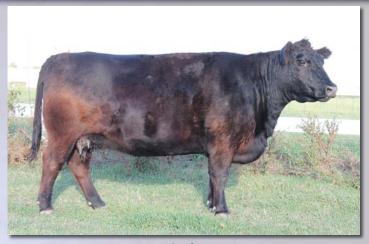

Lot 5

DY" of a chromed-up calf. This calf will be 71% Lowline, 22.625% Club Calf Breeding (Mercedes Benz, Cowan's Ali), and 6.37% Hereford - great potential for a 4-H or FFA project to show as both a % Lowline or commercial calf.