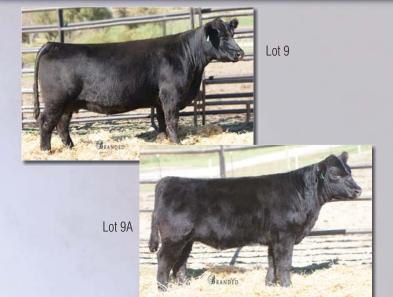

#### **RDM Miss Texas**

Tattoo: RDM23W ALR#: FF10485

**FB Heifer Calf Pair** BD: 12/28/09

Consignor: Grassline Cattle Co.

THE CLAN MCFRITH 2
FAIRLAWN REBEL THE CLAN MCELLE

VITULUS YES YES YES JJC'S YES IMA SENSATION MS ROCKING BRENTON 259K

BROKEN ARROW KAPTAIN MIDNIGHT BELL BRAE BON BON THE CLAN MCCALLUM THE CLAN BRUCE MCBETHA

SANTA FE MAXIMILLION WYZENBEEF LADY WARATAH ELIZA PARK BRENTON **GLEN INNES N221** 

Lot 9A: Fullblood heifer calf 3B born 4/16/14, sired by EZ Perfecto 48X. This gorgeous, deep bodied cow is one of the only Fairlawn Rebel daughters in the US. Her dam's full sister produced the 2014 American Royal Reserve Grand Champion Female. She is bred to EZ Perfecto 48X FM12079 for a spring calf.

#### **KBW Sydney**

**FB Heifer Calf Pair** ALR#: FF9467 BD: 3/27/09

Consignor: Grassline Cattle Co.

BEAU LAD EZ LISBON 29L EZ OLIVIA 15G

ADMIRAL II L035 ALM GRACE 123H **GERALDINE II** 

BEAU AARON M390 **GLEN INNES M343 GOAN MESSMATE P012 GLEN INNES E361** 

**ADMIRAL J222 GERALDINE J358** ADMIRAL J222 **GERALDINE J358** 

Lot 10A: Fullblood heifer calf 16B born 5/5/14 sired by EZ Perfecto 48X. Sydney is a beautiful young productive female that we purchased out of the K Bar W herd in Oklahoma. She's so extended up front yet deep and powerful. These Lisbon daughters make great cows! She is bred for a spring calf by EZ Perfecto 48X FM12079.