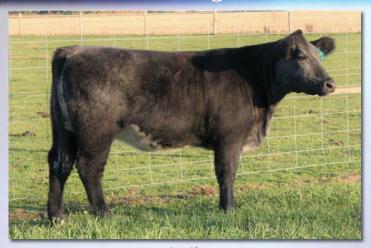

#### **SRE Candy Crush**

**Bred Purebred Heifer** 

Tattoo: SREA21

ALR#: PF21027 BD: 4/7/13

Consignor: Heaven Sent Ranch

**ESR RAPTURE** FAIRWYN'S PERCENTAGE

FAIRWYN'S SHOWCASE SRE SHOWCASE CHEYENNE **ESR PENNY** 

**BEAU LAD GLEN INNES J306** FAIRWYN'S MACHINE FAIRWYN'S MERCY

**BEAU LAD** FAIRWYN'S LILY QUARTERMASTER Q117 FAIRWYN'S PART WHITE

AS TRACE WOULD SING - CHROME BABY!!!! You're gonna like Candy gentle with a great disposition. She has extension, spring of rib and muscle to grab everybody's attention. Her dam is a sister to the fantastic BWF SRE Frankie heifer that Shea showed to Reserve Champion in KC last year. She is bred to the 2011 NATIONAL CHAMPION Bar J S400 Hybrid - for a "JIM DAN-

Lot 5

DY" of a chromed-up calf. This calf will be 71% Lowline, 22.625% Club Calf Breeding (Mercedes Benz, Cowan's Ali), and 6.37% Hereford - great potential for a 4-H or FFA project to show as both a % Lowline or commercial calf.