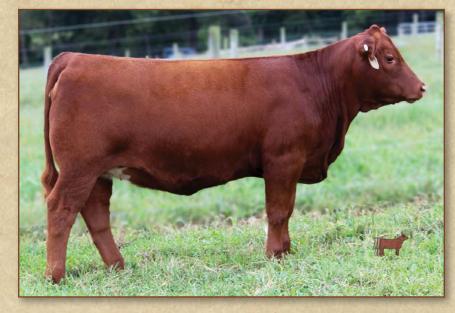

Majestic Meadows

"Pursuit of Perfection" Vol. 4 Sale

| RED LAZY MC STOUT 30S       | RED LAZY MC SMASH 41N<br>RED LAZY MC SCYTHIA 78N |  |  |  |  |  |  |  |  |
|-----------------------------|--------------------------------------------------|--|--|--|--|--|--|--|--|
| <b>RED LAZY MC COWBO</b>    |                                                  |  |  |  |  |  |  |  |  |
| RED LAZY MC STAR 185M       | LAZY MC WORLDWIDE 5K                             |  |  |  |  |  |  |  |  |
| NLD LALT MG STAN TOJM       | RED LAZY MC STAR 100J                            |  |  |  |  |  |  |  |  |
|                             | RBJR ADVANCE A709                                |  |  |  |  |  |  |  |  |
| PERKS ADVANCER 9088         | HMV MS RAMBO 502                                 |  |  |  |  |  |  |  |  |
| MAJESTIC BLOCKANNA 728 SGMR |                                                  |  |  |  |  |  |  |  |  |
| MA IFOTIC DI OCUANNA 745    | LCC MAJOR LEAGUE A502M                           |  |  |  |  |  |  |  |  |
| MAJESTIC BLOCKANNA 715      | WHITESTONE BLOCKANNA R227                        |  |  |  |  |  |  |  |  |

Striking! If you've ever dreamed of owning a champion female, this might be the one. Her mother is the 2009 Louisville champion. We called her Buttercup, and the day she was born we knew she was special. She still dons the cover of our website. She carries herself like no other female in our herd. Her head and neck come out of her shoulder so high it's spectacular to see her move. She's a gorgeous uddered female with a giant dark, round foot, plus I can ride her. This heifer calf reminds me of her. This is the one that has potential to be great. She hurt herself – or a black one hurt her – shortly after her arrival from our cooperators. For all of these reasons we are selling one-half embryo interest without possession. If you would like to obtain possession and show rights please, give me a call. We will not show her against you anywhere in junior shows.