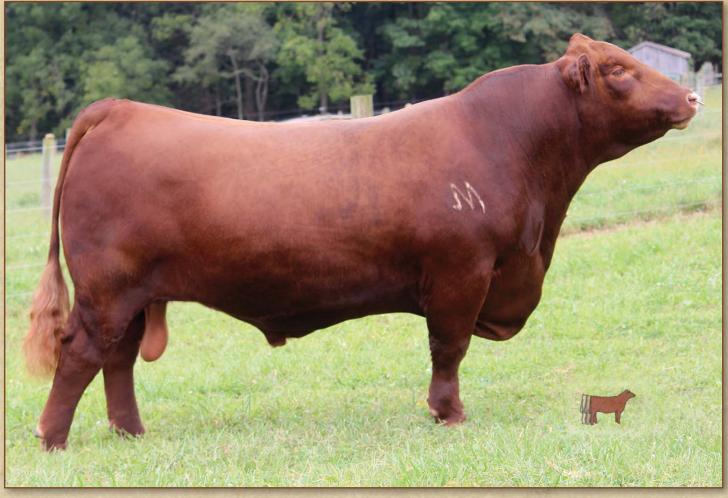

Blockana 880 – a gorgeous cow that has an MPPA score of 105.5. I flushed her to Lightning, got the look, the bone and the structure. Hit her to Mulberry and "Voila!" Dark footed, huge topped, longest spine in the sale. She still catches her front track for as long as she is. Loads of rib shape. She also happens to be Stewart's choice for bred-and-owned and mine for a cow. As we hold nothing back, here is an opportunity to get in on a Blockana that'll knock your socks off! Selling one-half embryo interest without possession. She will not be shown in a Red Angus owned junior show.