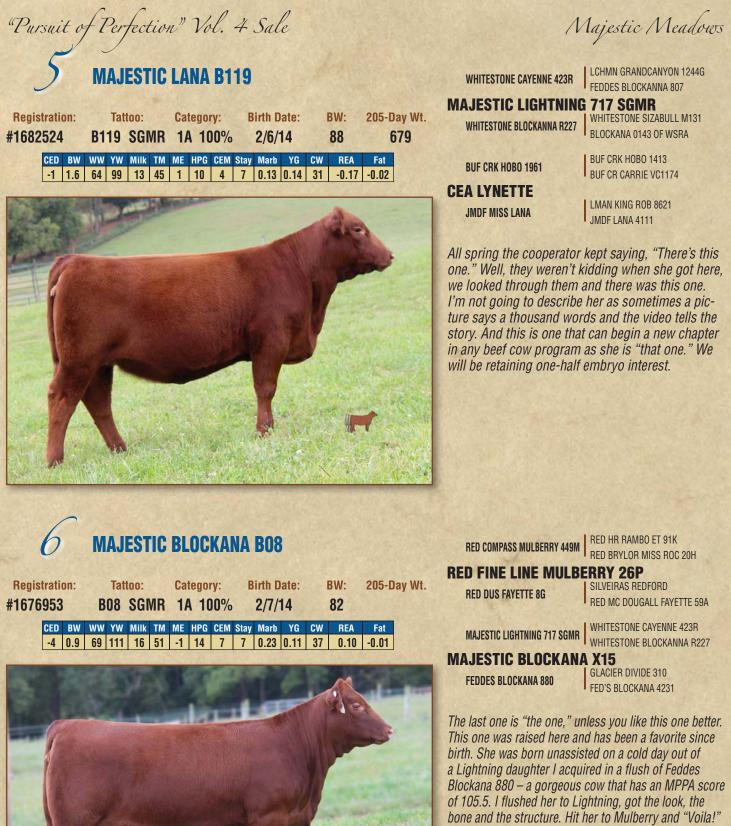

Blockana 880 – a gorgeous cow that has an MPPA score of 105.5. I flushed her to Lightning, got the look, the bone and the structure. Hit her to Mulberry and "Voila!" Dark footed, huge topped, longest spine in the sale. She still catches her front track for as long as she is. Loads of rib shape. She also happens to be Stewart's choice for bred-and-owned and mine for a cow. As we hold nothing back, here is an opportunity to get in on a Blockana that'll knock your socks off! Selling one-half embryo interest without possession. She will not be shown in a Red Angus owned junior show.