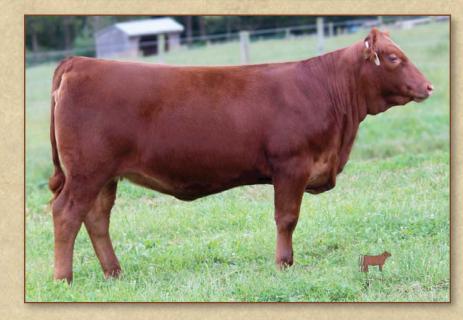

Blockana 880 – a gorgeous cow that has an MPPA score of 105.5. I flushed her to Lightning, got the look, the bone and the structure. Hit her to Mulberry and "Voila!" Dark footed, huge topped, longest spine in the sale. She still catches her front track for as long as she is. Loads of rib shape. She also happens to be Stewart's choice for bred-and-owned and mine for a cow. As we hold nothing back, here is an opportunity to get in on a Blockana that'll knock your socks off! Selling one-half embryo interest without possession. She will not be shown in a Red Angus owned junior show.