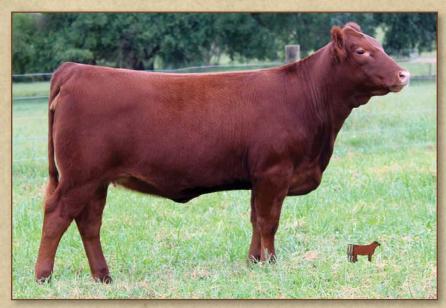

| WHITESTONE CAYENNE 423R                              | FEDDES BLOCKANNA 807                                                 |  |  |  |  |  |  |
|------------------------------------------------------|----------------------------------------------------------------------|--|--|--|--|--|--|
| MAJESTIC LIGHTNING<br>WHITESTONE BLOCKANNA R227      | <b>T17 SGMR</b><br>WHITESTONE SIZABULL M131<br>BLOCKANA 0143 OF WSRA |  |  |  |  |  |  |
| BUF CRK HOBO 1961                                    | BUF CRK HOBO 1413<br>BUF CR CARRIE VC1174                            |  |  |  |  |  |  |
|                                                      | LMAN KING ROB 8621<br>JMDF LANA 4111                                 |  |  |  |  |  |  |
| The rubber is starting to hit the road here. This is |                                                                      |  |  |  |  |  |  |

LCHMN GRANDCANYON 1244G

5

a full sister to the 2012 Denver Grand Champion female. Dark footed, big middled, big topped and loads of potential. Sired by the Triple Crown winner, Majestic Lightning, out of a Denver Grand Chanpion, LuLu. The day before the show everyone was a buzz in Denver about the big shaggy bred in our stall that recently won Keystone. Everyone asked if she was for sale? She was and he was only asking five for half, I've never heard more Monday-morning quarterbacking from a group of cowboys in all my life. If you don't want to be a Monday-morning quarterback, get in here.