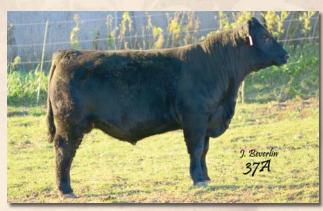

Tattoo: TCS15A

Lot 24

TCS BEAU 37A

Tattoo: TCS37A

Halfblood Bull

ALR#MM22171 BD: 10/18/13

Consignor: Tummons Cattle

Color: Black

BEAU LAD FAIRWYN'S LOW BEAU 204M **GLEN INNES J306** 

BEAU AARON M390 **GLEN INNES M343** TRANGIE E088 **GLEN INNES F403** 

FARMERS FOR YOUR EYES ONLY 74
FARMERS DIXIE ERICA 1019 AN BAR WICK 310 454 624

OC HOMER 650H BARWICK 532 BAR WICK EUREKA 943 310 **BAR WICK 823L 454** 

Here's an October born long yearling by the Low Beau bull that sired the \$85,000 Duff's Trust Me bull. A purebred Angus cow is his dam.