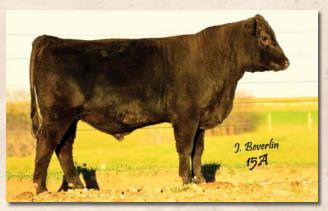

## 74 TCS JACKAROO 15A

Halfblood Bull ALR# MM22174 BD: 9/10/13

Consignor: Tummons Cattle

Color: Black

COLOMBO PARK TANNHAUSER YARRA RANGES JACKAROO MONTE ALLEGRO ZELMA

OCC PRIORITY 882P TC ERICA 29X AN

T6 ERICA 310 36

THE GLEBE WOODSTOCK AVONSLEIGH JEWEL MONTE ALLEGRO DA VINCI TERREBONNE VICTORIA

OCC EUREKA 865E OCC DIXIE ERICA 907C T6 HI IMPACT 310 T6 ERICA 010 36

A long yearling by the Australian Champion Jackaroo from the Erica cow family.

Tattoo: TCS15A

Lot 24

TCS BEAU 37A

Tattoo: TCS37A

Halfblood Bull

ALR#MM22171 BD: 10/18/13

Consignor: Tummons Cattle

Color: Black