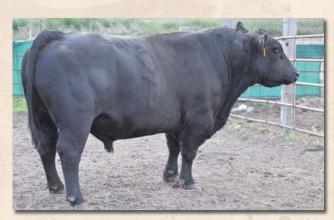

#### **EZ TORCH 23T**

Tattoo: EZ23T

**Fullblood Bull** ALR#: FM6319 BD: 4/23/07

Consignor: Grassline Cattle Company

BAR J PONDEROSA 0K13 BAR J SPARKS 4P16 BAR J TINA 8H3-0K48

ADMIRAL J222 BRAMBLETYE ST. LOUISE **BRAMBLETYE AGNESS II** 

**NEVADA N060** BAR J NELLIE 7G1 ELIZA PARK BRENTON BAR J TINA 8H3

TRANGIE F249 TRANGIE F037 COMMANDER K162 **GLEN INNES J306** 

The great St. Louise cow has produced over \$100,000 of offspring. This is one of her greatest breeding sons by Bar J Sparks.

Lot 18