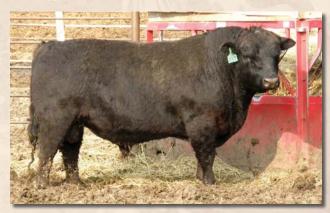

#### AUSMERICA WURRUNG

**Fullblood Bull** 

Color: Black

Tattoo: W006

ALR#: FM9995

BD: 3/18/09

Consignor: Grassline Cattle Company

APPERTARRA RANDY COLOMBO PARK ZEFFIRELLI COLOMBO PARK VIOLETTA

MINIKIN QUINTUS ARDROSSAN NARDIA ARDROSSAN CARLA MUGGA MAJURA **TRANGIE J117** 

COLOMBO PARK TANNHAUSER MUGGA SABRINA

TRANGIE J307 **TRANGIE L232** 

BRAMBLETYE JAMES BOND L007 **GLEN INNES J330** 

Wurrung's sire Zeffirelli has great tenderness and marbling markers. This great bull is out of the fabulous Carla daughter Nardia...a tremendous Australian pedigree!