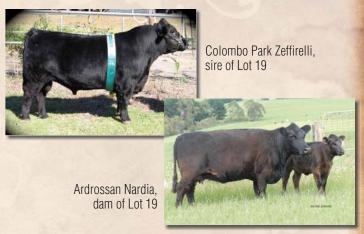

MINIKIN QUINTUS ARDROSSAN NARDIA ARDROSSAN CARLA MUGGA MAJURA **TRANGIE J117** 

COLOMBO PARK TANNHAUSER MUGGA SABRINA

TRANGIE J307 **TRANGIE L232** 

BRAMBLETYE JAMES BOND L007 **GLEN INNES J330** 

Wurrung's sire Zeffirelli has great tenderness and marbling markers. This great bull is out of the fabulous Carla daughter Nardia...a tremendous Australian pedigree!

Ardrossan Nardia, dam of Lot 49