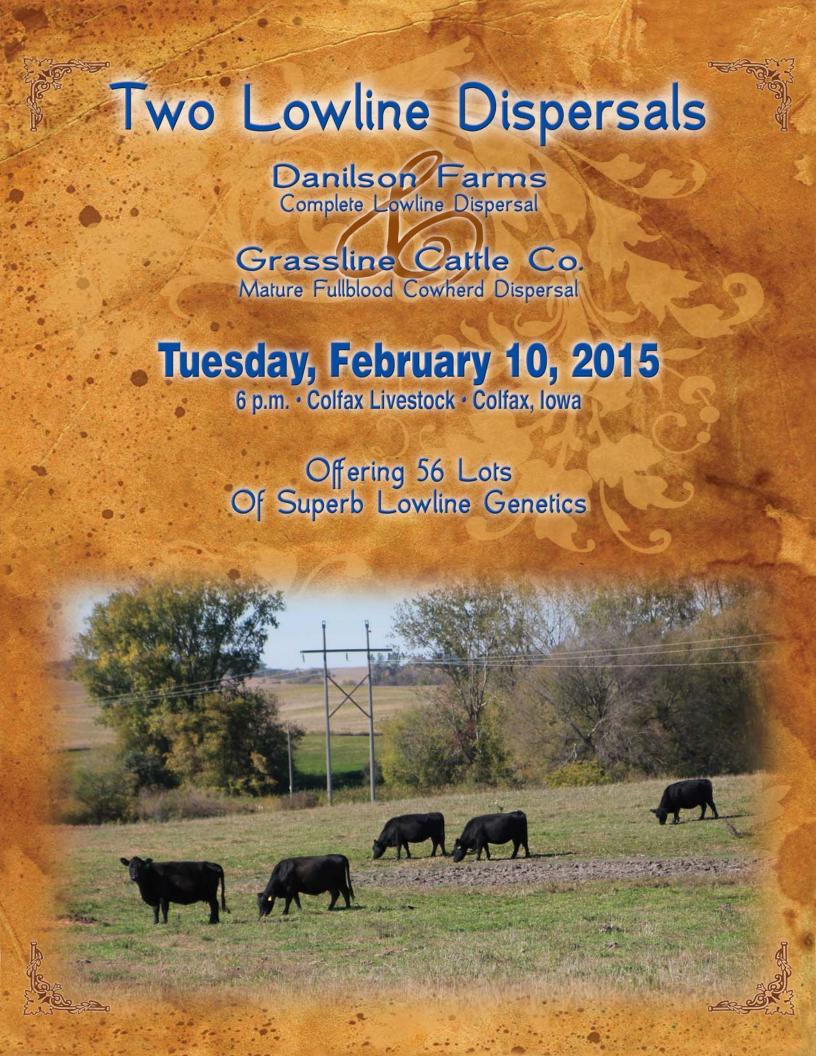

## Two Lowline Dispersals

# Danilson Farms Lowline Dispersal and Grassline Cattle Co. Mature Fullblood Cowherd Dispersal

## **Tuesday, February 10, 2015**

6 p.m. • Colfax Livestock • Colfax, Iowa

Offering 56 Lots of Superb Lowline Genetics