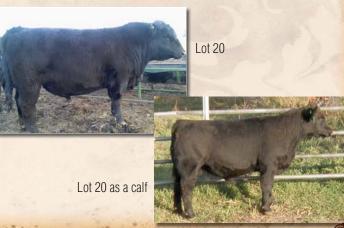

#### DDR LL JACK

Tattoo: DDR1Y

**Fullblood Bull** 

Color: Black

ALR#: FM15421 BD: 5/3/11

Consignor: Danilson Farms

COLOMBO PARK TANNHAUSER YARRA RANGES JACKAROO MONTE ALLEGRO ZELMA

THE GLEBE WOODSTOCK AVONSLEIGH JEWEL MONTE ALLEGRO DA VINCI TERREBONNE VICTORIA

EZ LEXUS 18L EZ LEXIE LEE 46R MUGGA LEE 9L

**NEVADA N060** BRAMBLETYE ST. LOUISE UNION PACIFIC ALM MID MUGGA 05J

LL Jack is a complete fullblood beef sire whose calves look great – he's a Jackaroo son and with the recent death of Jackaroo, there won't be more.

Jackaroo, sire of Lot 17