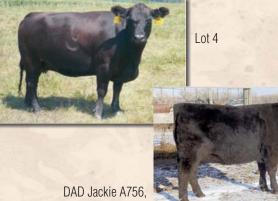

## DD BRICKS LASS 80T 109Y

**Bred Fullblood Cow** 

Color: Black

Tattoo: DAD109Y

ALR#. FF15446 BD: 3/18/11

Consignor: Danilson Farms

COLOMBO PARK ZEFFIRELLI DOUBLE J'S THE BRICK 281 MISS JETS BRENTON 267K

APPERTARRA RANDY COLOMBO PARK VIOLETTA **ELIZA PARK BRENTON GLEN INNES N331** 

BELL BRAE BORIS JETS MISS BORIS 80T MISS JETS BRENTON 268K

BROKEN ARROW KAPTAIN MIDNIGHT **TRANGIE K004 ELIZA PARK BRENTON BURRA OPAL** 

This productive 4-year-old Brick daughter has already produced a great young herd bull, Jack Daniels, shown in the 2015 National Show. She is pasture exposed to DDR LL Jack FM15421 from 6/26 - 9/25/14.