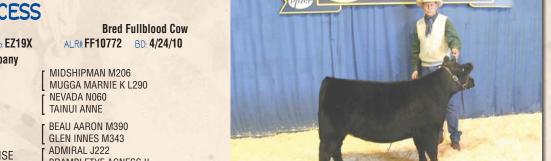

APPERTARRA RANDY COLOMBO PARK VIOLETTA BAR J BRENTON 1L10 SPCR LADDIE M02

UTAH EZ SWEET PEA 49S **ALM PRAIRIE 40H** 

**NEVADA N060** BRAMBLETYE BRONWYN II ADMIRAL J222 BRAMBLETYE TARA II

Sweet Pod's dam Sweet Pea is out of one of the biggest bodied fullblood cows in the breed, ALM Prairie 40H. She is pasture exposed to DDR LL Jack FM15421 from 6/26 -9/25/14.