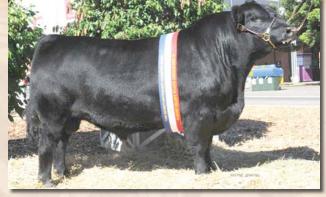

#### **EZ TORCH 23T**

Tattoo: EZ23T

**Fullblood Bull** ALR#: FM6319 BD: 4/23/07

Consignor: Grassline Cattle Company

BAR J PONDEROSA 0K13 BAR J SPARKS 4P16 BAR J TINA 8H3-0K48

ADMIRAL J222 BRAMBLETYE ST. LOUISE **BRAMBLETYE AGNESS II** 

**NEVADA N060** BAR J NELLIE 7G1 ELIZA PARK BRENTON BAR J TINA 8H3

TRANGIE F249 TRANGIE F037 COMMANDER K162 **GLEN INNES J306** 

The great St. Louise cow has produced over \$100,000 of offspring. This is one of her greatest breeding sons by Bar J Sparks.