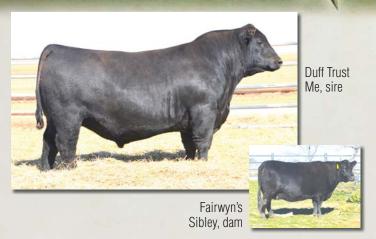

#### **Percentage Embryo Basket** 2 5/8 Embryos

Consignor: Flying J & L Ranch

FAIRWYN'S LOW BEAU 204M **DUFF TRUST ME** DUFF AMIGO 927K JUANADA 071

BRAMBLETYE TRANSAM FAIRWYN'S SIBLEY MS DCB 222M

**BEAU LAD GLEN INNES J306 DUFF AMIGO 815** OCC JUANADA 927K

ATHANLEE HERMAN BRAMBLETYE SEPTEMBER L503 DCB WINCHESTER 17J ANGUS COW

Here's a great opportunity to put some lead time genetics into your Moderator program. Duff's Trust Me and 21 of his half brothers topped the 2014 Duff sale averaging over \$10,695. As you can see from the photo, the Sibley cow is a powerful, easy fleshing, deep sided, deep flanked Trans Am daughter. These will be 5/8 Lowline calves.