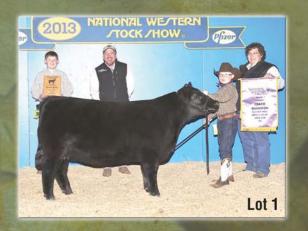

**CUP Valentine** 

BD: 2/14/11

Color: Black

**Bred Fullblood Cow** Reg. \*: FF13141 Tattoo: CUP3Y

Consignor: Covey Creek Cattle Company

MONTE ALLEGRO ARTUSI SPRING CREEK URI COLOMBO PARK ALCINA

EZ RHETT BUTLER **EZ MISS PERFECTION 36N** BRAMBLETYE PERFECTION

APPERTARRA RANDY ARDROSSAN DANA COLOMBO PARK TANNHAUSER MUGGA SABRINA

COMMANDER BLIGH ALM TARELLA NEVADA N060 BRAMBLETYE PERFECTION II H002

The 2013 Grand Champion National Junior Heifer, she stems from the Perfection cow family that has produced so many great fullblood females in our breed. Not only is she good looking, she has a pedigree that is loaded with strong maternal genetics. Al bred to Jackaroo.

Lot 1

Color: Black

**Bred Fullblood Cow** Tattoo: KBW49Y

THE GLEBE WOODSTOCK

Reg. #: FF17741

Consignor: Covey Creek Cattle Company

COLOMBO PARK TANNHAUSER
YARRA RANGES JACKAROO MONTE ALLEGRO ZELMA

AVONSLEIGH JEWEL MONTE ALLEGRO DA VINCI TERREBONNE VICTORIA