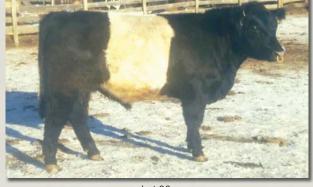

Yarra Ranges Jackaroo, sire

Alta Day Dreama BIL 210Y

**Fullblood HC Pair** Reg. \*: FF19192 Tattoo: BIL210Y

Color: Black Consignor: Covey Creek Cattle Company

ARDROSSAN NERON ARDROSSAN JAMBEROO ARDROSSAN NARDIA

ZEUS SCR 47J ALTA CHARLOTTE BIL 10P ALTA VELVET BIL 10K

**BROKEN ARROW NERO** ARDROSSAN DELVENE MINIKIN QUINTUS ARDROSSAN CARLA

ROUSEABOUT **GLENFIDDICH AMY Q003** KOTINGA ROCKY KOTINGA SHEBA

Lot 3A: Fullblood heifer calf born 12/18/14 sired by KBW Kessler. This young Jamberoo daughter was the Canadian National Champion Female in 2012 and has a heifer calf by the US National Champion Kessler.