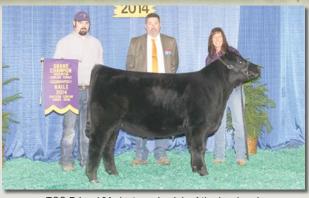

APPERTARRA RANDY ARDROSSAN DANA COLOMBO PARK TANNHAUSER MUGGA SABRINA

COMMANDER BLIGH ALM TARELLA NEVADA N060 BRAMBLETYE PERFECTION II H002

The 2013 Grand Champion National Junior Heifer, she stems from the Perfection cow family that has produced so many great fullblood females in our breed. Not only is she good looking, she has a pedigree that is loaded with strong maternal genetics. Al bred to Jackaroo.