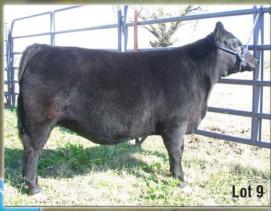

## **AHR Findon's Texas Queen 2B**

Color: Black

**Open Fullblood Heifer** Reg. #: FF24021

Consignor: Ahr Farms

COLOMBO PARK ZEFFIRELLI DJR'S SHOWSTOPPER 196W VITULUS AMBITIOUS

WANAMARA FINDON ROYALE
MCR FINDON'S MONTANA QUEEN EZ CLARISSA 29N

APPERTARRA RANDY COLOMBO PARK VIOLETTA VITULUS WINNER **BROKEN ARROW MOONLIGHT** 

ARDROSSAN FINDON KIMBOLTON DAPHNE EZ MAGNUM 72J **BRONWYN LRL 80H** 

This powerful, attractive DJR Showstopper daughter is out of the 2011 People's Choice Champion MCR Findon's Montana Queen who is out of EZ Clarissa 29N, the dam of MCR Making Money, 2015 National Senior Champion Bull.

Lot 9

Color: Black

Open Fullblood Heifer Tattoo: FT05B

Reg. #: FF23058

Consignor: Idaho Lowline Cattle Company

TL WANAMARA VANDERBOLT TL JULIUS KOBBLEVALE SURPRISE

LTL RIFLE CJN MISS LORI TNT VICTORIA

KIMBOLTON ELLIOTT WANAMARA EMU DREAMING KOBBLEVALE CHUDLEIGH **BINNOWEE STARR** 