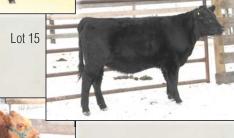

## 5 Alta Caeleah BIL 37A

D: 5/14/13 Color: Black

Consignor: Big Island Lowlines
YARRA RANGES JACKAROO
MRG RUSTY 16X

SC VICTORIA S11 12J

BM CURIOUS 3T BM TOP NOTCH 17Y BM WENDA 1W Bred Fullblood Heifer
Tattoo: BIL37A Reg. \*: Can 762

COLOMBO PARK TANNHAUSER MONGE ALLEGRO ZELMA ALM WRANGLER 44H ALM DOT 12J

GREG MLP 3G BM CARALENA 3K ALTA SPANKY BIL 14S BM JOY 6T

Her sire is an alumnae of the Houston Sale, topping that event in 2013 at \$27,500. Her dam is sired by an own son of Greg, the sire of PX Baxter, sire of the 2007 National Champion Female that topped the National Sale at \$26,000. There is a lot of value in these genetics. She is bred to Game Changer, due for a fall calf.