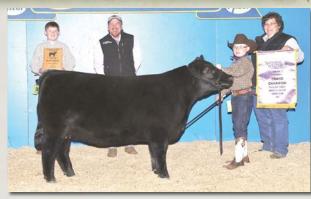

## 13 Pick of the Crop

Consignor: Tummons Cattle

Well here we go again! For those of you who missed last year's opportunity (and that heifer was Grand Champion Percentage Female in Louisville last fall), here's your chance to buy a sure winner and a sure great cow prospect. You can pick from any of the Tummon's 11 fall 2014 percentage heifer calf crop, sired by Low Beau, Jackaroo and Underdog and out of cows that have produced the Supreme Champion at Houston, the Louisville Grand Champion and the Denver Supreme Champion. You know the reputation of this great herd - here's your chance to take your nick!

TCS Erica 16A, last year's pick of the herd and 2014 Louisville Grand Champion

14 BFF Whitney 908A

Bred Halfblood Heifer /2/13 Color: Black Tattoo: BFF908A Reg. \*: MF21277

Consignor: 7C Lowline Cattle Co.