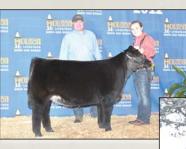

**CUP Valentine** 

BD: 2/14/11

Color: Black

**Bred Fullblood Cow** Reg. \*: FF13141 Tattoo: CUP3Y

Consignor: Covey Creek Cattle Company

MONTE ALLEGRO ARTUSI SPRING CREEK URI COLOMBO PARK ALCINA

EZ RHETT BUTLER **EZ MISS PERFECTION 36N** BRAMBLETYE PERFECTION

APPERTARRA RANDY ARDROSSAN DANA COLOMBO PARK TANNHAUSER MUGGA SABRINA

COMMANDER BLIGH ALM TARELLA NEVADA N060 BRAMBLETYE PERFECTION II H002

The 2013 Grand Champion National Junior Heifer, she stems from the Perfection cow family that has produced so many great fullblood females in our breed. Not only is she good looking, she has a pedigree that is loaded with strong maternal genetics. Al bred to Jackaroo.