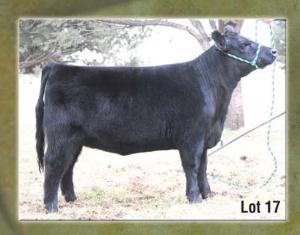

Lot 14

Lot 16

Lot 17

BD: 5/4/14

Color: Red

Tattoo: PAG213B

Open 3/4 Heifer Reg. #: Pending

Consignor: Big Island Lowlines

ARDROSSAN NERON MCR MONEY MAKER MCR SUGAR BEETS

LAZY G RED SKYE
ALTA SKYES LADY PAG 13Y
ALTA LADY PAG 13T

BROKEN ARROW NERO
ARDROSSAN DELVENE
EZ SHERMAN 24J
COMMERCIAL COW

VITULUS AWESOME RED MURRUMBONG LGL RED TULIP APOLLO SCR 43J 13N BLACK ANGUS

Leida is a unique red 3/4 blood Moderator who's sired by Red Skye, the sire of the \$17,000 Alta Legend. She's long bodied, deep ribbed and very clean and feminine up front!

BD: 3/16/14

Color: Black

Consignor: Crazy Town Lowlines