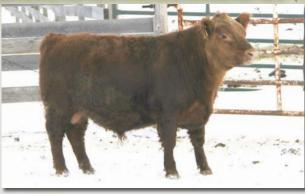

**CUP Valentine** 

BD: 2/14/11

Color: Black

**Bred Fullblood Cow** Reg. \*: FF13141 Tattoo: CUP3Y

Consignor: Covey Creek Cattle Company

MONTE ALLEGRO ARTUSI SPRING CREEK URI COLOMBO PARK ALCINA

EZ RHETT BUTLER **EZ MISS PERFECTION 36N** BRAMBLETYE PERFECTION

APPERTARRA RANDY ARDROSSAN DANA COLOMBO PARK TANNHAUSER MUGGA SABRINA

COMMANDER BLIGH ALM TARELLA NEVADA N060 BRAMBLETYE PERFECTION II H002

The 2013 Grand Champion National Junior Heifer, she stems from the Perfection cow family that has produced so many great fullblood females in our breed. Not only is she good looking, she has a pedigree that is loaded with strong maternal genetics. Al bred to Jackaroo.