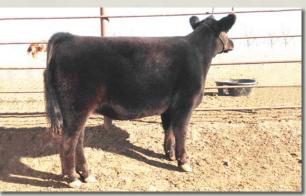

**CUP Valentine** 

BD: 2/14/11

Color: Black

**Bred Fullblood Cow** Reg. \*: FF13141 Tattoo: CUP3Y

Consignor: Covey Creek Cattle Company

MONTE ALLEGRO ARTUSI SPRING CREEK URI COLOMBO PARK ALCINA

EZ RHETT BUTLER **EZ MISS PERFECTION 36N** BRAMBLETYE PERFECTION

APPERTARRA RANDY ARDROSSAN DANA COLOMBO PARK TANNHAUSER MUGGA SABRINA

COMMANDER BLIGH ALM TARELLA NEVADA N060 BRAMBLETYE PERFECTION II H002

The 2013 Grand Champion National Junior Heifer, she stems from the Perfection cow family that has produced so many great fullblood females in our breed. Not only is she good looking, she has a pedigree that is loaded with strong maternal genetics. Al bred to Jackaroo.