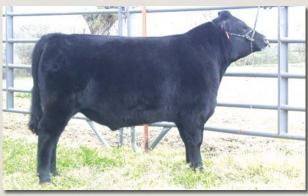

Lot 1

Color: Black

**Bred Fullblood Cow** Tattoo: KBW49Y

THE GLEBE WOODSTOCK

Reg. #: FF17741

Consignor: Covey Creek Cattle Company

COLOMBO PARK TANNHAUSER
YARRA RANGES JACKAROO MONTE ALLEGRO ZELMA

AVONSLEIGH JEWEL MONTE ALLEGRO DA VINCI TERREBONNE VICTORIA

**BR NEW VISION 001H** TNT LAVACA TNT DINKY DIE

ADMIRAL J222 BRAMBLETYE PERFECTION II H002 QUARTERMASTER Q117 EZ OLIVIA 15G

Jenice is a Jackaroo X Lavaca, bred to Spring Creek Uri for a 3/27/15 calf. Wow, what a combination! With Jackaroo semen in short supply, there likely won't be any more bred just like this. Her sire and her dam consistantly put their offspring in the winner's circle.