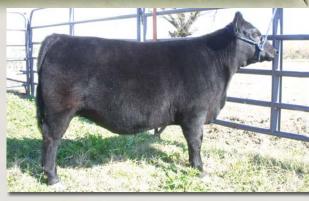

Lot 1

Color: Black

**Bred Fullblood Cow** Tattoo: KBW49Y

THE GLEBE WOODSTOCK

Reg. #: FF17741

Consignor: Covey Creek Cattle Company

COLOMBO PARK TANNHAUSER
YARRA RANGES JACKAROO MONTE ALLEGRO ZELMA

AVONSLEIGH JEWEL MONTE ALLEGRO DA VINCI TERREBONNE VICTORIA

**BR NEW VISION 001H** TNT LAVACA TNT DINKY DIE

ADMIRAL J222 BRAMBLETYE PERFECTION II H002 QUARTERMASTER Q117 EZ OLIVIA 15G

Jenice is a Jackaroo X Lavaca, bred to Spring Creek Uri for a 3/27/15 calf. Wow, what a combination! With Jackaroo semen in short supply, there likely won't be any more bred just like this. Her sire and her dam consistantly put their offspring in the winner's circle.