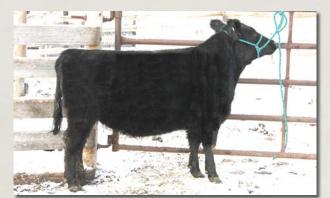

Here's a fall born FT Little Jay (2012 Reserve National Division Champion) daughter out of the great Judy cow who combines Mr. Rib, a Queenie son, and the National Champion Dillon breeding on her bottom side. She's bred to the 2015 National Champion FT Sir Constantine.

FT Little Jay, sire of Lot 7

C Sweet P 1B **Open Fullblood Heifer** BD: 1/15/14 Color: Black Tattoo: WRC1B Reg. #: FF23331 Consignor: 7C Lowline Cattle Co. COLOMBO PARK TANNHAUSER YARRA RANGES JACKAROO MONGE ALLEGRO ZELMA **MRG PETER** FAIRWYN'S MACHINE **EZ MERCEDES 11T** EZ MAGGIE 33P MURRUMBONG LGL BLUEY 7C KEECHI W4 BAR J MIRACLE 7G9 2M42 **7C MIRACLE QP 1Y** JJD JERICHO