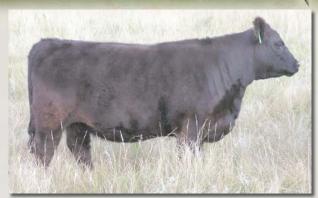

**CUP Valentine** 

BD: 2/14/11

Color: Black

**Bred Fullblood Cow** Reg. \*: FF13141 Tattoo: CUP3Y

Consignor: Covey Creek Cattle Company

MONTE ALLEGRO ARTUSI SPRING CREEK URI COLOMBO PARK ALCINA

EZ RHETT BUTLER **EZ MISS PERFECTION 36N** BRAMBLETYE PERFECTION

APPERTARRA RANDY ARDROSSAN DANA COLOMBO PARK TANNHAUSER MUGGA SABRINA

COMMANDER BLIGH ALM TARELLA NEVADA N060 BRAMBLETYE PERFECTION II H002

The 2013 Grand Champion National Junior Heifer, she stems from the Perfection cow family that has produced so many great fullblood females in our breed. Not only is she good looking, she has a pedigree that is loaded with strong maternal genetics. Al bred to Jackaroo.