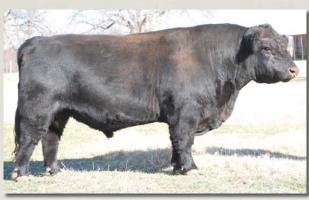

TNT Lavaca, dam

KBW Kessler, sire of 3A

BD: 5/7/12 Color: Black **Fullblood BC Pair** 

Tattoo: GMCZ156X Reg. \*: FF18121

Consignor: Covey Creek Cattle Company

AVONSLEIGH JULIUS GTL UNIQUE ARDROSSAN DELVENE

**TEQUILA BR MARIAH 2T** BR MINI MOUSE 002H

CAUSARINA SAMSON M354 CASUARINA BROOKE N005 MINIKIN QUINTUS **GLEN INNES E367** 

ATHANLEE HERMAN **GLEN INNES J306** ADMIRAL J222 BRAMBLETYE OLIVE II

Lot 4A: Fullblood bull calf born 11/19/14 sired by KBW Spartan, the Brick son out of the Bar J Miracle cow that produced the 2008 National Grand and Reserve Champions. Frostbite is a full sister to Findona, the 2012 Houston Reserve Champion and the dam of Joe Diffie. With outcross, direct import Australian genetics on her top side, she'll add value to each of her calves.

KBW Spartan, sire of Lot 4A