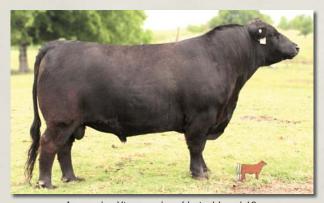

**CUP Valentine** 

BD: 2/14/11

Color: Black

**Bred Fullblood Cow** Reg. \*: FF13141 Tattoo: CUP3Y

Consignor: Covey Creek Cattle Company

MONTE ALLEGRO ARTUSI SPRING CREEK URI COLOMBO PARK ALCINA

EZ RHETT BUTLER **EZ MISS PERFECTION 36N** BRAMBLETYE PERFECTION

APPERTARRA RANDY ARDROSSAN DANA COLOMBO PARK TANNHAUSER MUGGA SABRINA

COMMANDER BLIGH ALM TARELLA NEVADA N060 BRAMBLETYE PERFECTION II H002

The 2013 Grand Champion National Junior Heifer, she stems from the Perfection cow family that has produced so many great fullblood females in our breed. Not only is she good looking, she has a pedigree that is loaded with strong maternal genetics. Al bred to Jackaroo.