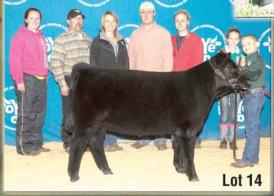

TCS Erica 16A, last year's pick of the herd and 2014 Louisville Grand Champion

14 BFF Whitney 908A

Bred Halfblood Heifer /2/13 Color: Black Tattoo: BFF908A Reg. \*: MF21277

Consignor: 7C Lowline Cattle Co.

**CAF RED ANGUS BULL** 

FAIRWYN'S SOLUTION FAIRWYN'S WHITNEY BHR MCKENZIE LTL DILLON 7L151 GOLDILOCKS BRAMBLETYE SNOTTY BRAMBLETYE GERALDINE III

Whitney is a red factor hafiblood that goes back to the National Champion LTL Dillon - and she's bred to MRG Peter, due for a spring calf! She was division champion and Reserve Breed Champion at OYE.