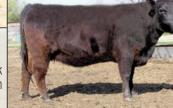

Yarra Ranges Jackaroo, sire

Alta Day Dreama BIL 210Y

**Fullblood HC Pair** Reg. \*: FF19192 Tattoo: BIL210Y

Color: Black Consignor: Covey Creek Cattle Company

ARDROSSAN NERON ARDROSSAN JAMBEROO ARDROSSAN NARDIA

ZEUS SCR 47J ALTA CHARLOTTE BIL 10P ALTA VELVET BIL 10K

**BROKEN ARROW NERO** ARDROSSAN DELVENE MINIKIN QUINTUS ARDROSSAN CARLA

ROUSEABOUT **GLENFIDDICH AMY Q003** KOTINGA ROCKY KOTINGA SHEBA

Lot 3A: Fullblood heifer calf born 12/18/14 sired by KBW Kessler. This young Jamberoo daughter was the Canadian National Champion Female in 2012 and has a heifer calf by the US National Champion Kessler.