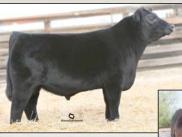

Lot 1

Color: Black

**Bred Fullblood Cow** Tattoo: KBW49Y

THE GLEBE WOODSTOCK

Reg. #: FF17741

Consignor: Covey Creek Cattle Company

COLOMBO PARK TANNHAUSER
YARRA RANGES JACKAROO MONTE ALLEGRO ZELMA

AVONSLEIGH JEWEL MONTE ALLEGRO DA VINCI TERREBONNE VICTORIA

**BR NEW VISION 001H** TNT LAVACA TNT DINKY DIE

ADMIRAL J222 BRAMBLETYE PERFECTION II H002 QUARTERMASTER Q117 EZ OLIVIA 15G

Jenice is a Jackaroo X Lavaca, bred to Spring Creek Uri for a 3/27/15 calf. Wow, what a combination! With Jackaroo semen in short supply, there likely won't be any more bred just like this. Her sire and her dam consistantly put their offspring in the winner's circle.