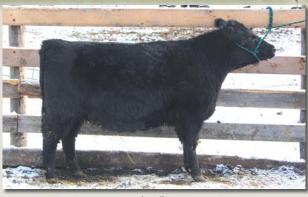

Here's a fall born FT Little Jay (2012 Reserve National Division Champion) daughter out of the great Judy cow who combines Mr. Rib, a Queenie son, and the National Champion Dillon breeding on her bottom side. She's bred to the 2015 National Champion FT Sir Constantine.

FT Little Jay, sire of Lot 7

C Sweet P 1B **Open Fullblood Heifer** BD: 1/15/14 Color: Black Tattoo: WRC1B Reg. #: FF23331 Consignor: 7C Lowline Cattle Co. COLOMBO PARK TANNHAUSER YARRA RANGES JACKAROO MONGE ALLEGRO ZELMA **MRG PETER** FAIRWYN'S MACHINE **EZ MERCEDES 11T** EZ MAGGIE 33P MURRUMBONG LGL BLUEY 7C KEECHI W4 BAR J MIRACLE 7G9 2M42 **7C MIRACLE QP 1Y** JJD JERICHO