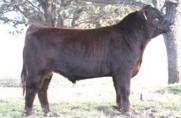

## **TWA Red Thunder**

BD: 9/8/01 Color: Red Consignor: Twa Cattle Company

VITULUS AWESOME RED LAZY G RED SKYE

MURRUMBOND LGL RED TULIP

LAZY G NOAH TWA 3Y JAN'S SCARLET 3S

**Fullblood Bull** Tattoo: TWA4A Reg. #: Pending

VITULUS Y-R **GOAN BLACK OPAL 5** GOAN WANDOO II GOAN BLACK OPAL

MURRUMBONG LGL BLUEY TOP OF THE RANGE ADELE 5 COMMODORE III KOTINGA LIZZE ET

Red Thunder is a stout made, big bodied, red fullblood senior yearling bull ready for semen collection and heavy service. His dam is sired by a son of Brad and Julie Tummons' Adele cow, the dam of the 2015 National Reseve Champion Fullblood Female. A very nice, well bred, red fullblood herdsire! Semen tested.