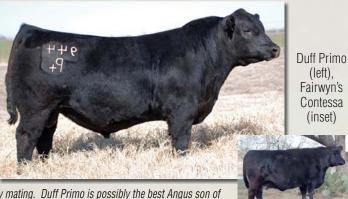

#### Percentage Embryo Basket

2 Halfblood Embryos

Consignor: Flying J & L Ranch

**DUFF BASIC INSTINCT** DUFF PRIMO 944 ANGUS DCC FS 750H MERLE 135

FAIRWYN'S SHAG FAIRWYN'S CONTESSA 7L151 GOLDILOCKS

OCC MISSING LINK 830M OCC DIXIE ERICA 814G OCC FREESTYLE 921F CM MERLE 750K

BRAMBLETYE TRANSAM BHR MCKENZIE ADMIRAL J222 **BRAMBLETYE MADAME C208** 

Contessa is a wide based, deep bodied, correct fullblood Lowline donor that consistently

produces double digit eggs in each flush. She brings longevity and great udder quality to any mating. Duff Primo is possibly the best Angus son of Duff Basic Instinct 6501. He comes from the Merle cow family, producer of many donors and top selling bulls for some of the best programs in the country. Progeny from this mating will be backed by years of successful forage based breeding programs and represent two powerful cow families.

(left). Fairwyn's Contessa (inset)