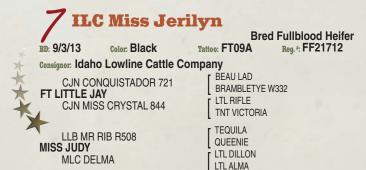

Here's a fall born FT Little Jay (2012 Reserve National Division Champion) daughter out of the great Judy cow who combines Mr. Rib, a Queenie son, and the National Champion Dillon breeding on her bottom side. She's bred to the 2015 National Champion FT Sir Constantine.