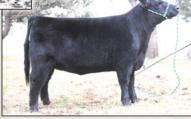

Lot 14

Lot 16

Lot 17

BD: 5/4/14

Color: Red

Tattoo: PAG213B

Open 3/4 Heifer Reg. #: Pending

Consignor: Big Island Lowlines

ARDROSSAN NERON MCR MONEY MAKER MCR SUGAR BEETS

LAZY G RED SKYE
ALTA SKYES LADY PAG 13Y
ALTA LADY PAG 13T

BROKEN ARROW NERO
ARDROSSAN DELVENE
EZ SHERMAN 24J
COMMERCIAL COW

VITULUS AWESOME RED MURRUMBONG LGL RED TULIP APOLLO SCR 43J 13N BLACK ANGUS

Leida is a unique red 3/4 blood Moderator who's sired by Red Skye, the sire of the \$17,000 Alta Legend. She's long bodied, deep ribbed and very clean and feminine up front!

BD: 3/16/14

Color: Black

Consignor: Crazy Town Lowlines