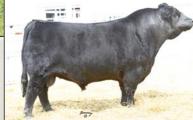

**CUP Valentine** 

BD: 2/14/11

Color: Black

**Bred Fullblood Cow** Reg. \*: FF13141 Tattoo: CUP3Y

Consignor: Covey Creek Cattle Company

MONTE ALLEGRO ARTUSI SPRING CREEK URI COLOMBO PARK ALCINA

EZ RHETT BUTLER **EZ MISS PERFECTION 36N** BRAMBLETYE PERFECTION

APPERTARRA RANDY ARDROSSAN DANA COLOMBO PARK TANNHAUSER MUGGA SABRINA

COMMANDER BLIGH ALM TARELLA NEVADA N060 BRAMBLETYE PERFECTION II H002

The 2013 Grand Champion National Junior Heifer, she stems from the Perfection cow family that has produced so many great fullblood females in our breed. Not only is she good looking, she has a pedigree that is loaded with strong maternal genetics. Al bred to Jackaroo.