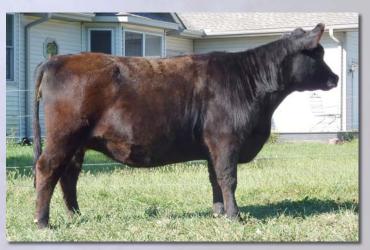

#### Sharidon's Honey

**Bred Fullblood Cow** 

Tattoo: SDF6X10

ALR#: **FF11474** 

BD: 7/28/10

Consignor: Sharidon Farm

AVONSLEIGH ATLAS SHARIDON'S FLETCHER TRANGIE M275

SHARIDON'S DOMINO **HCF'S CANDY TOO** NS RUDY 19G

CAUSARINA SAMSON M354 CAUSARINA BERNICE KAPTAIN PLANET K001 TRANGIE F086

SCR DOMINATOR MS ROCKING BRENTON 253K NAVIGAOR N323 BRAMBLETYE GERALDINE II

This gorgeous 5-year-old is a beautifully constructed female whose sire's pedigree is loaded with rare Australian outcross genetics. She is the dam of Sharidon's Kaye, 2015 Iowa State Fair Reserve Champion Senior Heifer Calf. Honey is bred to Sharidon's Kelean FM22586 (Lot 57) for a fall 2015 calf.