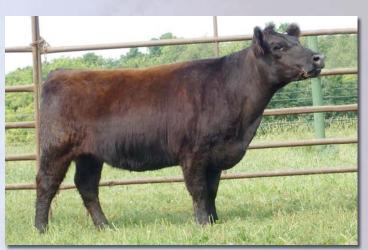

#### Sharidon's Kaye

**Bred Fullblood Heifer** 

Color: Black

Tattoo: SDF4A19

ALR#: FF24168 BD: 12/28/13

Consignor: Sharidon Farm

SHARIDON'S ERIC SHARIDON'S GAYLORD **MIDNIGHT** 

SHARIDON'S FLETCHER SHARIDON'S HONEY HCF'S CANDY TOO

**ELANDRA PARK SAM** MS ROCKING BRENTON 253K ALM CLOUT 27H

**AVONSLEIGH ATLAS** TRANGIE M275 SHARIDON'S DOMINO NS RUDY 19G

Kaye was the 2015 Iowa State Fair Reserve Champion Senior Heifer and is a daughter of Lot 1. She is sired by a grandson of Elandra Park Sam and ALM Clout, one of the first Grand Champion Lowline bulls in the US. She is safe in calf, bred to Sharidon's Logan FM24171 (lot 58) for a 2016 spring calf.