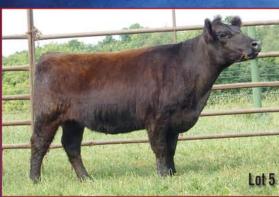

Lot 5

#### **HPL Ambrosia**

Bred Fullblood Cow

Color: Black

Tattoo: HPL01A

ALR#: FF20730 BD: 5/4/13

Consignor: Sharidon Farm

APPERTARRA RANDY COLOMBO PARK ZEFFIRELLI COLOMBO PARK VIOLETTA

BEAU LAD HPL EBONY ROSE MISS JETS RAPHAEL 258K MUGGA MAJURA TRANGIE J117 COLOMBO PARK TANNHAUSER MUGGA SABRINA

BEAU AARON M390 GLEN INNES M343 DUNEIRA RAPHAEL DUNEIRA RACHEL

Ambrosia is mellow and easy fleshing and out of a Beau Lad daughter. She shows the thickness we have come to expect from Zeffirelli daughters. She is bred to Sharidon's Kelean for a 2016 calf. She is quiet and halter broke.