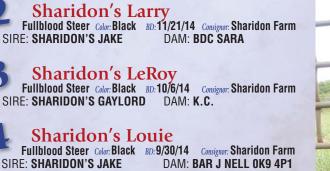

**FRICTION** 

DAM: BDC SARA

Another super March prospect out of a Monopoly X Friction dam – no stranger to the winner's circle in this pedigree.

Sharidon's Larry

Sharidon's LeRoy

SIRE: SHARIDON'S JAKE

SIRE: SHARIDON'S JAKE

BY FRICTION

TCS Beau Didly 10Z, 2013 National Champion Percentage Steer and son of Low Beau

These fullblood steers are not registered. Contact Sharidon Farms if you are interested in showing one of them.