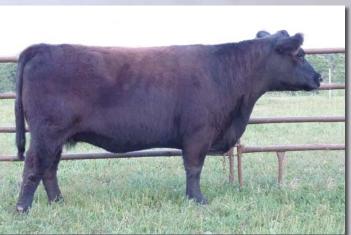

#### Sharidon's Kylivolt

Bred Fullblood Heifer

Color: Black

Tattoo: SDF9A08

ALR#: FF24167

BD: 9/17/13

Consignor: Sharidon Farm

BRAMBLETYE BOSUN L006 NEVADA N060 GLEN INNES J389

KAITLYN'S NICOLAS SHARIDON'S ELECTRA SUN CREEK'S DIANA TRANGIE J143 BRAMBLETYE FELICITY J167 TRANGIE E087 MUGGA FIDELITY F338

RAMBLETYE TRANSAM 7L151 GOLDILOCKS GLENFIDDICH ANGUS CASUARINA ADELINE L223

Tremendous length and strength of hip in this clean-fronted fullblood daughter of the foundation sire, Nevada. She is exposed Sharidon's Kelean for a 2016 calf, pregnancy status to be announced sale day.