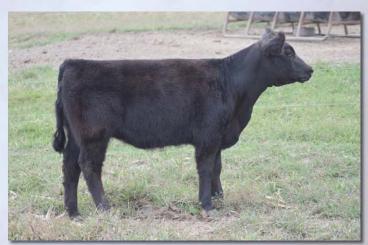

#### Sharidon's Kaprice

Bred Fullblood Cow

Color: Black

Tattoo: SDF4A10

ALR#: FF22241

BD: 10/5/13

Consignor: Sharidon Farm

SHARIDON'S ERIC SHARIDON'S GAYLORD MIDNIGHT

MONTE ALLEGRO ARTUSI SPRING CREEK URIKA COLOMBO PARK ALCINA ELANDRA PARK SAM
MS ROCKING BRENTON 253K
ALM CLOUT 27H
K C.

[ APPERTARRA RANDY ARDROSSAN DANA [ COLOMBO PARK TANNHAUSER MUGGA SABRINA

Kaprice is a paternal half sister to Kaye, Lot 2, and her dam's full brothers are top herdsires all over the country — Uri, Tommy, Union to name a few. Kaprice is long bodied, straight topped, clean fronted and very attractive. She is safe in calf, bred to Sharidon's Logan FM24171 (lot 58) for a 2016 spring calf.