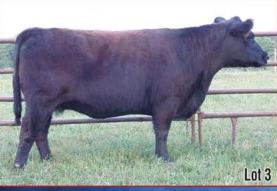

Lot 3

#### Sharidon's Kaprice

Bred Fullblood Cow

Color: Black

Tattoo: SDF4A10

ALR#: FF22241

BD: 10/5/13

Consignor: Sharidon Farm

SHARIDON'S ERIC SHARIDON'S GAYLORD MIDNIGHT

MONTE ALLEGRO ARTUSI SPRING CREEK URIKA COLOMBO PARK ALCINA ELANDRA PARK SAM
MS ROCKING BRENTON 253K
ALM CLOUT 27H
K C.

[ APPERTARRA RANDY ARDROSSAN DANA [ COLOMBO PARK TANNHAUSER MUGGA SABRINA

Kaprice is a paternal half sister to Kaye, Lot 2, and her dam's full brothers are top herdsires all over the country — Uri, Tommy, Union to name a few. Kaprice is long bodied, straight topped, clean fronted and very attractive. She is safe in calf, bred to Sharidon's Logan FM24171 (lot 58) for a 2016 spring calf.