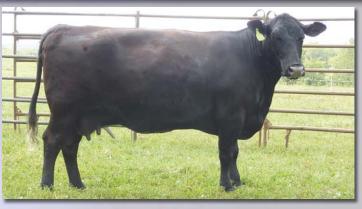

TRANGIE SALTBUSH K208 TRANGIE K064 TRANGIF J216 **TRANGIE H020** 

**ANGUS COW** 

Lot 17A: Sharidon's Milo, 3/4 bull calf MM26634 born 5/4/15, sired by Gaylord. Flurry is a powerful, easy-fleshing yet feminine halfblood cow typical of our daughters of the very docile, well-muscled, lean and efficient fullblood Lowline bull, Dominator. Her bull calf is a typical Gaylord son – long bodied and an excellent herdsire and show propsect. Flurry was bred to Sharidon's Kelean in July and is confirmed pregnant.

Lot 17 and 17A