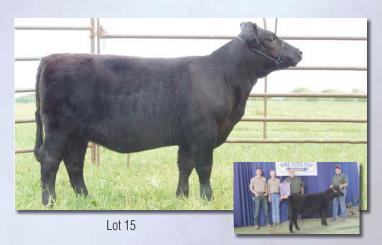

### Sharidon's Lady

**Fullblood Heifer** 

Color: Black

Tattoo: SDF3B07

ALR#: FF24169

BD: 9/15/14

Consignor: Sharidon Farm

SHARIDON'S ERIC SHARIDON'S GAYLORD **MIDNIGHT** 

Sharidon's Lady, 2015 Iowa State Fair Champion Senior Heifer Calf, and another great Gaylord daughter, is a paternal sister to several outstanding young heifers in the sale. She is straight, clean and correct and out of an excellent Dominator daughter. She has been exposed to Sharidon's Kelean.