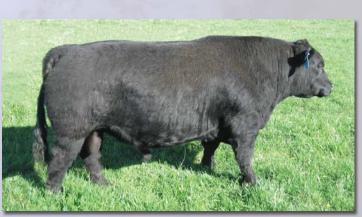

### **TJB Farms**

TBJ Joann

Color: Black

Tattoo: TBJ4A

**Fullblood BC Pair** ALR#: FF25539 BD: 10/16/13

Consignor: TBJ Farms

AVONSLEIGH JULIUS
GTL UNIQUE U02 ARDROSSAN DELVENE

ARDROSSAN JAMBEROO GILBERT XARA X10 WILDE'S MORAY 41

CAUSARINA SAMSON M354 CAUSARINA BROOK CASNO05 MINIKIN QUINTUS **GLEN INNES E367** 

ADROSSAN NERON ARDROSSAN NARDIA WILDE'S BRENTON 51 WILDE'S MORAY 01

Lot 27A: Fullbood bull calf TBJ23C born 6/12/15, sired by HH Prince Charming. Joann's pedigree is loaded with the best genetics imported into the U.S. to the Gary Gilbert herd in Minnesota. Her dam is an own daughter of Jamberoo. She's long bodied with style and has an extremely stylish, straight-made bull calf by the National Champion Prince Charming. What a pair!! Joann is open and cycling.