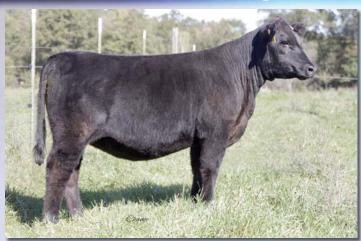

#### Sharidon's Kinsey

**Bred Fullblood Cow** 

Color: Black

Tattoo: SDF6A02

ALR#: FF19660 BD: 1/22/13

Consignor: Sharidon Farm

COLOMBO PARK ZEFFIRELLI SHARIDON'S EJ WL FLOSSY 33H

FAIRWYN'S NEROMAN JJ WILLOW 7W

BR WINNIE THE MOO 3K

APPERTARRA RANDY COLOMBO PARK VIOLETTA **ADMIRAL J222 BRAMBLETYE SEPTEMBER L503** 

QUARTERMASTER Q117 **BHR LEXI** 

BRAMBLETYE COMMANDER II M045 BR MINI MOUSE 002H

Kinsey is a beefy, long-sided fullblood granddaughter of the Australian Zeffirelli bull and granddaughter of the Denver Champion Winnie the Moo. She is safe in calf, bred to Sharidon's Kelean FM22586 (Lot 57) for a spring 2016 calf.