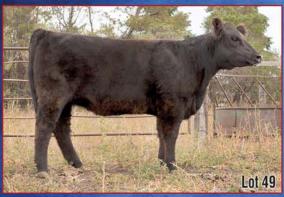

Lot 48

#### EZ Sunnie 102C **Open Halfblood Heifer** ALR#: Pending BD: 2/1/15 Color: Black Tattoo: EZ102C Consignor: Effertz EZ Ranch **NEVADA N060** EZ SUNDANCE 010Y BRAMBLETYE BRONWYN II M051 POINT TAKEN LADY COMMERCIAL ANGUS COW MURRUMBONG LGL BLUEY LAZY G JOHNNIE WALKER EZ WINONA 148Y SC BROOK 118M 102H

This nice-made February Sundance show heifer prospect falls into the early spring heifer calf class. She is out of a powerful, bigger framed halfblood daughter of the carcass bull, Lazy G Johnnie Walker. She goes back to an Adamson bred Chi Angus dam.