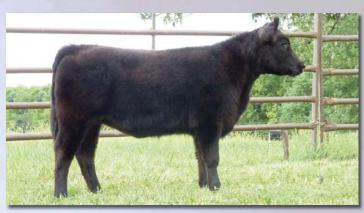

TRANGIE SALTBUSH K208 TRANGIE K064 TRANGIF J216 **TRANGIE H020** 

**ANGUS COW** 

Lot 17A: Sharidon's Milo, 3/4 bull calf MM26634 born 5/4/15, sired by Gaylord. Flurry is a powerful, easy-fleshing yet feminine halfblood cow typical of our daughters of the very docile, well-muscled, lean and efficient fullblood Lowline bull, Dominator. Her bull calf is a typical Gaylord son – long bodied and an excellent herdsire and show propsect. Flurry was bred to Sharidon's Kelean in July and is confirmed pregnant.

Lot 17 and 17A