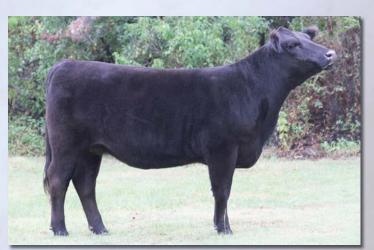

### Heaven Sent Ranch

**HSR Bettys Belle B1** 

Tattoo: HSRB1

**Bred Halfblood Heifer** ALR#: MF26736 BD: 2/24/14

Consignor: Heaven Sent Ranch

JACKAROO EZ CAPTAIN JACK 1X BRAMBLETYE ST. LOUISE

TH JWR SOP 16G 57G TUNDRA 63N SHOWSHOE 63N BETTY BOOM Y16ET PWF MOHICAN BETTY BOOM P227

COLOMBO PARK TANNHAUSER MONTE ALLEGRO ZELMA **ADMIRAL J222** BRAMBLETYE AGNESS II

**RU 20X BOULDER 57G** TEE-JAY 707B GEMINI 16G **REMITALL BOOMER 46B PW VICTORIA 964 8114** 

You can own the BEST of the BEST with Belle. Her sire, the multiple champion and crowd favorite, EZ Captain Jack 1X, has sired many champions himself and this heifer is no exception. Her dam is a registered ET Polled Hereford from the famous Snowshoe Ranch in Montana, whose sire is the all-time great "Tundra" bull. Her dam is carries

the stellar Mohican pedigree and stems from the popular Remintall herd in Canada. Belle has capacity and depth with maternal strength to bring premium genetics to any herd. She is confirmed AI bred to HSR Planned Masterpiece, the 2013 American Royal Reserve Grand Champion and a 2014 National Division Champion, due for a March calf. Come see her at the American Royal!