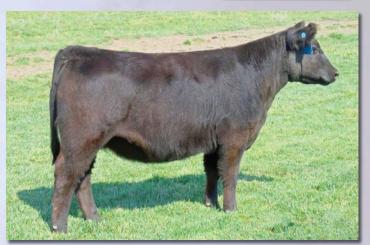

#### Sharidon's Honey

**Bred Fullblood Cow** 

Tattoo: SDF6X10

ALR#: **FF11474** 

BD: 7/28/10

Consignor: Sharidon Farm

AVONSLEIGH ATLAS SHARIDON'S FLETCHER TRANGIE M275

SHARIDON'S DOMINO **HCF'S CANDY TOO** NS RUDY 19G

CAUSARINA SAMSON M354 CAUSARINA BERNICE KAPTAIN PLANET K001 TRANGIE F086

SCR DOMINATOR MS ROCKING BRENTON 253K NAVIGAOR N323 BRAMBLETYE GERALDINE II

This gorgeous 5-year-old is a beautifully constructed female whose sire's pedigree is loaded with rare Australian outcross genetics. She is the dam of Sharidon's Kaye, 2015 Iowa State Fair Reserve Champion Senior Heifer Calf. Honey is bred to Sharidon's Kelean FM22586 (Lot 57) for a fall 2015 calf.