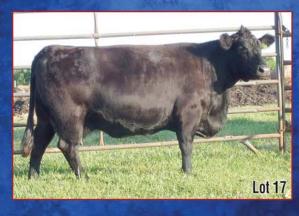

### Double D Rose Farm

22

**DDF** Jasmine

Color: Black

Tattoo: DDFY01

Bred Fullblood Cow ALR#: FF16086 BD: 10/30/11

Consignor: Double D Rose Farm

BRAMBLETYE PANCHO SHARIDON'S FELIX BROKEN ARROW OPAL NERA

FAIRWYN'S TORREY 701T

DLT JADE DOUBLE D SAGEBRUSH MIDSHIPMAN M206 GLEN INNES K303 TRANGIE M249 TRANGIE M235

F BRAMBLETYE TRANSAM FAIRWYN'S LILY BAR J NAUTILUS 7G3 0K16 BAR J TERI 7G12 1L25

This ultra-long-bodied, ultra-clean-fronted granddaughter of the beefy Brambletye Pancho couples his power genetics with a granddaughter of Transam. Exposed to DDF Joe FM4102, Dannie FM16586 and Sharidon's Kane FM19661.