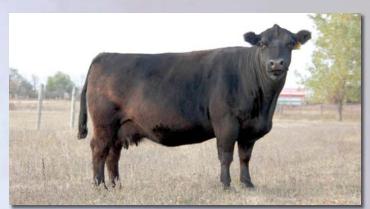

Lot 48

#### 92B

Color: Black Tattoo: 92B

**Bred Show Heifer** BD: 3/15/14 ALR#: NA

Consignor: Schmit Farms MONOPOLY MONOPOLY MONEY MICHAELIS 406

**HEAT WAVE** 

BY PAYBACK

WTF FUTH MEDINA

Here is a fancy, straight-lined Monopoly Money by Payback heifer bred to the Reserve National Champion Lowline Bull, JH Mister Jack 5A FM20310, due to calve in April.