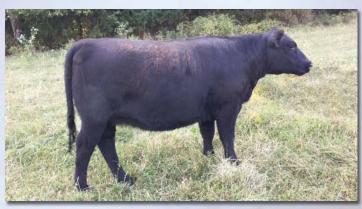

Lot 57

#### Sharidon's Logan

**Fullblood Bull** 

Color: Black

Tattoo: SDF2B01

ALR#: FF24171

BD: 1/5/14

Consignor: Sharidon Farm

MIDSHIPMAN M206 QUARTERMASTER Q117 BRAMBLETYE FELICITY J167

ELIZA PARK BRENTON BAR J NELL OK9 4P1 BAR J NELL 0K9

KAPTAIN PLANET K001 TRANGIE C124 TRANGIE F026

**TRANGIE Y189 BRAMBLETYE BOSUN L006** 

**BRAMBLETYE SUZANNAH NEVADA N060** BAR J NELL 7G2

Here is an own son of Quartermaster whose Eliza Park Brenton dam sells as Lot 12. He could be the ideal bull for a commercial herd of non-Lowline heifers to sire terrific halfbloods.