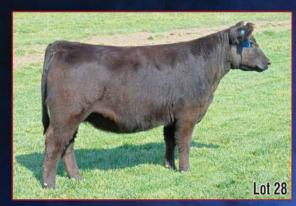

Lot 28

#### **TBJ** Melody

Color: Black

Tattoo: TBJ13B

Open Fullblood Heifer ALR#: FF25803 BD: 9/21/14

Consignor: TBJ Farms

BROKEN ARROW NERO
ARDROSSAN NERON ARDROSSAN DELVENE

TRANGIE J037 KIMBOLTON HARMONY KIMBOLTON MIRACLE

TRANGIE K121 **BROKEN ARROW OPAL NERA** MINIKIN QUINTUS **GLEN INNES E367** 

TRANGIE F249 TRANGIE C144 ARDROSSAN PETER **GLEN INNES J354** 

Melody is a stout-made September yearling. She has outcross genetics and a strong Australian pedigree in a powerful fullblood senior yearling heifer.