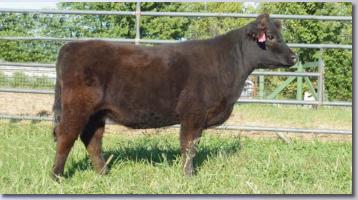

#### Sharidon's Kaprice

Bred Fullblood Cow

Color: Black

Tattoo: SDF4A10

ALR#: FF22241

BD: 10/5/13

Consignor: Sharidon Farm

SHARIDON'S ERIC SHARIDON'S GAYLORD MIDNIGHT

MONTE ALLEGRO ARTUSI SPRING CREEK URIKA COLOMBO PARK ALCINA ELANDRA PARK SAM
MS ROCKING BRENTON 253K
ALM CLOUT 27H
K C.

[ APPERTARRA RANDY ARDROSSAN DANA [ COLOMBO PARK TANNHAUSER MUGGA SABRINA

Kaprice is a paternal half sister to Kaye, Lot 2, and her dam's full brothers are top herdsires all over the country — Uri, Tommy, Union to name a few. Kaprice is long bodied, straight topped, clean fronted and very attractive. She is safe in calf, bred to Sharidon's Logan FM24171 (lot 58) for a 2016 spring calf.