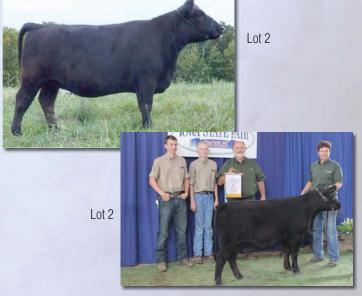

#### Sharidon's Kinsey

**Bred Fullblood Cow** 

Color: Black

Tattoo: SDF6A02

ALR#: FF19660 BD: 1/22/13

Consignor: Sharidon Farm

COLOMBO PARK ZEFFIRELLI SHARIDON'S EJ WL FLOSSY 33H

FAIRWYN'S NEROMAN JJ WILLOW 7W

BR WINNIE THE MOO 3K

APPERTARRA RANDY COLOMBO PARK VIOLETTA **ADMIRAL J222 BRAMBLETYE SEPTEMBER L503** 

QUARTERMASTER Q117 **BHR LEXI** 

BRAMBLETYE COMMANDER II M045 BR MINI MOUSE 002H

Kinsey is a beefy, long-sided fullblood granddaughter of the Australian Zeffirelli bull and granddaughter of the Denver Champion Winnie the Moo. She is safe in calf, bred to Sharidon's Kelean FM22586 (Lot 57) for a spring 2016 calf.