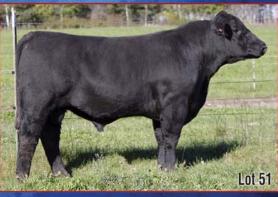

Lot 30

AX Ace's Double Open Fullblood Heifer Tattoo: AX2C ALR#: FF26807 BD: 4/7/15 Consignor: Claeys Farms FAIRWYN'S RENO SOUTHSIDE CRUSHER
WILLA'S PRINCE CHARMING ACE LTL BRECKENRIDGE PX BAXTER **CRF WILLA CRF SARATOGA NEVADA N060** UTAH MCR COURAGE BRAMBLETYE BRONWYN **BROKEN ARROW PANMURE BRAMBLETYE W332 BRAMBLETYE Q116** 

Randy has consigned a beautifully constructed, clean-fronted, feminine April spring heifer calf whose dam, MCR Courage, is a full sister to Fancy Pants, the American Royal Grand Champion.

Lot 31

AX Ace's High Open Fullblood Heifer Tattoo: AX3C ALR#: FF26806 BD: 4/9/15 Color: Black Consignor: Claeys Farms FAIRWYN'S RENO SOUTHSIDE CRUSHER WILLA'S PRINCE CHARMING ACE LTL BRECKENRIDGE PX BAXTER **CRF WILLA CRF SARATOGA** COLOMBO PARK TANNHAUSER JACKAROO FCC LUCKY LADY MONTE ALLEGRO ZELMA EZ MAGNUM 72J EZ LADY LUCK 51N