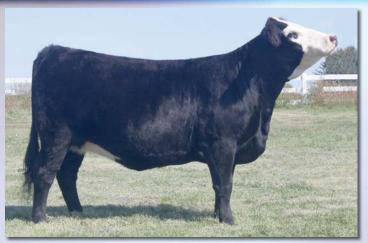

## Sharfdon Farms Herd Reduction

#### Sharidon's Honey

**Bred Fullblood Cow** 

Tattoo: SDF6X10

ALR#: **FF11474** 

BD: 7/28/10

Consignor: Sharidon Farm

AVONSLEIGH ATLAS SHARIDON'S FLETCHER TRANGIE M275

SHARIDON'S DOMINO **HCF'S CANDY TOO** NS RUDY 19G

CAUSARINA SAMSON M354 CAUSARINA BERNICE KAPTAIN PLANET K001 TRANGIE F086

SCR DOMINATOR MS ROCKING BRENTON 253K NAVIGAOR N323 BRAMBLETYE GERALDINE II

This gorgeous 5-year-old is a beautifully constructed female whose sire's pedigree is loaded with rare Australian outcross genetics. She is the dam of Sharidon's Kaye, 2015 Iowa State Fair Reserve Champion Senior Heifer Calf. Honey is bred to Sharidon's Kelean FM22586 (Lot 57) for a fall 2015 calf.