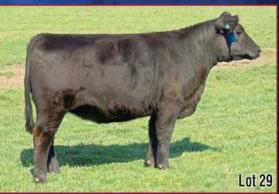

Lot 28

#### **TBJ** Melody

Color: Black

Tattoo: TBJ13B

Open Fullblood Heifer ALR#: FF25803 BD: 9/21/14

Consignor: TBJ Farms

BROKEN ARROW NERO
ARDROSSAN NERON ARDROSSAN DELVENE

TRANGIE J037 KIMBOLTON HARMONY KIMBOLTON MIRACLE

TRANGIE K121 **BROKEN ARROW OPAL NERA** MINIKIN QUINTUS **GLEN INNES E367** 

TRANGIE F249 TRANGIE C144 ARDROSSAN PETER **GLEN INNES J354** 

Melody is a stout-made September yearling. She has outcross genetics and a strong Australian pedigree in a powerful fullblood senior yearling heifer.

Lot 29