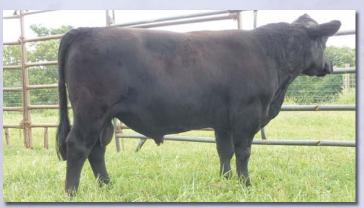

Lot 59

Here is a fancy, smokey halfblood show steer prospect out of an Alias dam. He is sired by Low Beau who has produced so many winners for Schmit and Tummons and high sellers for Duffs.

Lot 60