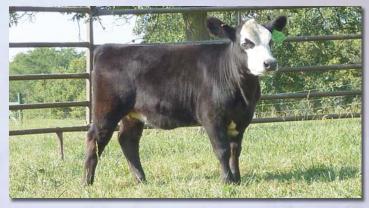

Lot 21

### Double D Rose Farm

22

**DDF** Jasmine

Color: Black

Tattoo: DDFY01

Bred Fullblood Cow ALR#: FF16086 BD: 10/30/11

Consignor: Double D Rose Farm

BRAMBLETYE PANCHO SHARIDON'S FELIX BROKEN ARROW OPAL NERA

FAIRWYN'S TORREY 701T

DLT JADE DOUBLE D SAGEBRUSH MIDSHIPMAN M206 GLEN INNES K303 TRANGIE M249 TRANGIE M235

F BRAMBLETYE TRANSAM FAIRWYN'S LILY BAR J NAUTILUS 7G3 0K16 BAR J TERI 7G12 1L25

This ultra-long-bodied, ultra-clean-fronted granddaughter of the beefy Brambletye Pancho couples his power genetics with a granddaughter of Transam. Exposed to DDF Joe FM4102, Dannie FM16586 and Sharidon's Kane FM19661.