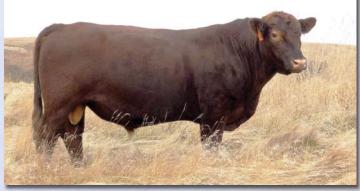

EZ ST. GEORGIA 57S BRAMBLETYE ST. LOUISE

**NEVADA N060** BRAMBLETYE BRONWYN II ADMIRAL J222 BRAMBLETYE AGNESS II

Rave reviews are echoing across the country for these great Update sons and Amos could be one of the best. His dam Georgia 57S by Utah is out of the imported St. Louise S208 cow who produced over \$140,000 of offspring and is still producing. If you're looking for quality and longevity in a fullblood Lowline herd bull, you can't go wrong with Amos.