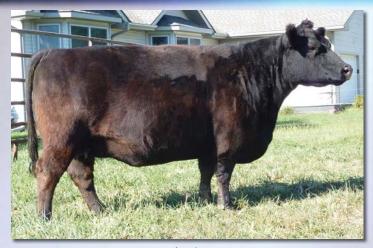

#### Sharidon's Honey

**Bred Fullblood Cow** 

Tattoo: SDF6X10

ALR#: **FF11474** 

BD: 7/28/10

Consignor: Sharidon Farm

AVONSLEIGH ATLAS SHARIDON'S FLETCHER TRANGIE M275

SHARIDON'S DOMINO **HCF'S CANDY TOO** NS RUDY 19G

CAUSARINA SAMSON M354 CAUSARINA BERNICE KAPTAIN PLANET K001 TRANGIE F086

SCR DOMINATOR MS ROCKING BRENTON 253K NAVIGAOR N323 BRAMBLETYE GERALDINE II

This gorgeous 5-year-old is a beautifully constructed female whose sire's pedigree is loaded with rare Australian outcross genetics. She is the dam of Sharidon's Kaye, 2015 Iowa State Fair Reserve Champion Senior Heifer Calf. Honey is bred to Sharidon's Kelean FM22586 (Lot 57) for a fall 2015 calf.