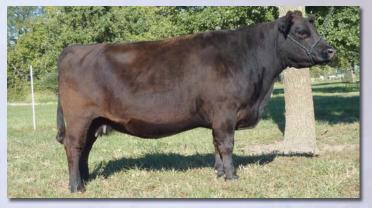

#### Sharidon's Kaprice

Bred Fullblood Cow

Color: Black

Tattoo: SDF4A10

ALR#: FF22241

BD: 10/5/13

Consignor: Sharidon Farm

SHARIDON'S ERIC SHARIDON'S GAYLORD MIDNIGHT

MONTE ALLEGRO ARTUSI SPRING CREEK URIKA COLOMBO PARK ALCINA ELANDRA PARK SAM
MS ROCKING BRENTON 253K
ALM CLOUT 27H
K C.

[ APPERTARRA RANDY ARDROSSAN DANA [ COLOMBO PARK TANNHAUSER MUGGA SABRINA

Kaprice is a paternal half sister to Kaye, Lot 2, and her dam's full brothers are top herdsires all over the country — Uri, Tommy, Union to name a few. Kaprice is long bodied, straight topped, clean fronted and very attractive. She is safe in calf, bred to Sharidon's Logan FM24171 (lot 58) for a 2016 spring calf.