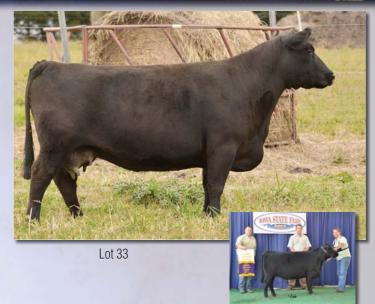

## Tummons Cattle & Bruno Farms

SS Xara

Tattoo: SSX7

**Bred Fullblood Cow** ALR#: FF10857 BD: 3/8/10

**Consignor: Tummons Cattle** 

VITULUS YES YES YES SS THIBAULT VITULUS ABSOLUTELY

**BRENTONS BEST BRUISER** SS RIPLEY SC KATHERINE 119M K09

SANTA FE MAXIMILLION WYZENBEEF LADY WARATAH VITULUS WINNER VITULUS TESS

ELIZA PARK BRENTON BEAUMONT MATILDA LB ZEKE 57J SOPHIE

Xara was the 2011 Iowa State Fair Grand Champion. Her sire is loaded with the best Vitulus Lowline genetics and her dam is sired by Jim Eldridge's powerful, high-performing herd sire, Brenton's Best Bruiser. She should be carrying a whale of an Underdog calf. She is bred to EZ Underdoa 20U FM10581, due 4/10/16.