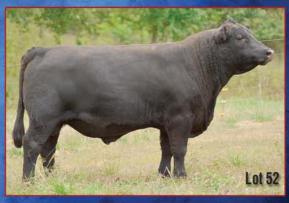

Lot 52

#### **GLK Buster 7B**

Halfblood Bull

Color: Black

Tattoo: GLK7B

BD: 6/25/14 ALR#: Pending

Consignor: Great Lakes Cattle Co.

VITULUS YR

VITULUS RED BARON BARON RED LAD 01Y

**GOAN BLACK OPAL 5** PEPPER

LILLY PAD RED ANGUS

ECHO LILY 6508

UTAH EZ UMA 156W EZ SIMM ANGUS DAM **NEVADA N060** BRAMBLETYE BRONWYN II

Buster is a growthy June yearling double-halfblood red gene carrier whose dam is a powerful halfblood with a Simmental-Angus base. Put him on your halfblood females to keep length, growth and marketability in your program. He could sire some red ones.