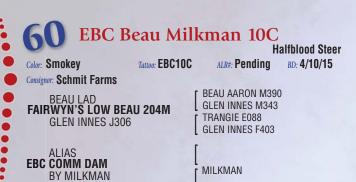

#### **EBC Beau Monopoly 12C Halfblood Steer** Tattoo: EBC12C BD: 3/15/15 Color: Black ALR#: Pending Consignor: Schmit Farms BEAU AARON M390 BEAU LAD FAIRWYN'S LOW BEAU 204M **GLEN INNES M343** TRANGIE E088 **GLEN INNES J306 GLEN INNES F403** MONOPOLY EBC COMM DAM

**FRICTION** 

DAM: BDC SARA

Another super March prospect out of a Monopoly X Friction dam – no stranger to the winner's circle in this pedigree.

Sharidon's Larry

Sharidon's LeRoy

SIRE: SHARIDON'S JAKE

SIRE: SHARIDON'S JAKE

BY FRICTION

TCS Beau Didly 10Z, 2013 National Champion Percentage Steer and son of Low Beau

These fullblood steers are not registered. Contact Sharidon Farms if you are interested in showing one of them.