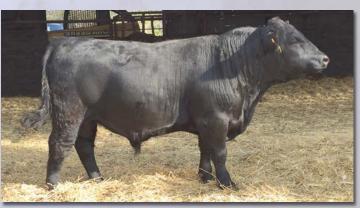

LLB LVB P21

APPERTARRA RANDY ADROSSAN DANA COLOMBO PARK TANNHAUSER MUGGA SABRINA

**TEQUILA** BAR J NELL 7G2 0K45 **BAY LADD** LVR 21J

Innes is a straight-topped, well-balanced, big-hipped and attractive 4-year-old fullblood herd sire ready for heavy service on commercial heifers or registered Lowlines. Selling full interest and full possession. Flemings are retaining in-herd semen use.