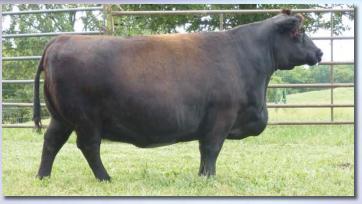

#### Sharidon's Kinsey

**Bred Fullblood Cow** 

Color: Black

Tattoo: SDF6A02

ALR#: FF19660 BD: 1/22/13

Consignor: Sharidon Farm

COLOMBO PARK ZEFFIRELLI SHARIDON'S EJ WL FLOSSY 33H

FAIRWYN'S NEROMAN JJ WILLOW 7W

BR WINNIE THE MOO 3K

APPERTARRA RANDY COLOMBO PARK VIOLETTA **ADMIRAL J222 BRAMBLETYE SEPTEMBER L503** 

QUARTERMASTER Q117 **BHR LEXI** 

BRAMBLETYE COMMANDER II M045 BR MINI MOUSE 002H

Kinsey is a beefy, long-sided fullblood granddaughter of the Australian Zeffirelli bull and granddaughter of the Denver Champion Winnie the Moo. She is safe in calf, bred to Sharidon's Kelean FM22586 (Lot 57) for a spring 2016 calf.