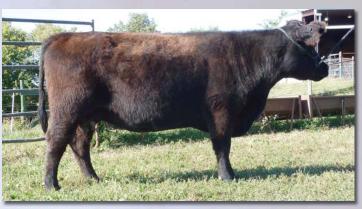

#### Sharidon's Kinsey

**Bred Fullblood Cow** 

Color: Black

Tattoo: SDF6A02

ALR#: FF19660 BD: 1/22/13

Consignor: Sharidon Farm

COLOMBO PARK ZEFFIRELLI SHARIDON'S EJ WL FLOSSY 33H

FAIRWYN'S NEROMAN JJ WILLOW 7W

BR WINNIE THE MOO 3K

APPERTARRA RANDY COLOMBO PARK VIOLETTA **ADMIRAL J222 BRAMBLETYE SEPTEMBER L503** 

QUARTERMASTER Q117 **BHR LEXI** 

BRAMBLETYE COMMANDER II M045 BR MINI MOUSE 002H

Kinsey is a beefy, long-sided fullblood granddaughter of the Australian Zeffirelli bull and granddaughter of the Denver Champion Winnie the Moo. She is safe in calf, bred to Sharidon's Kelean FM22586 (Lot 57) for a spring 2016 calf.