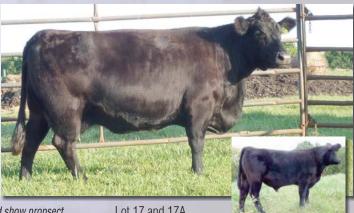

TRANGIE SALTBUSH K208 TRANGIE K064 TRANGIF J216 **TRANGIE H020** 

**ANGUS COW** 

Lot 17A: Sharidon's Milo, 3/4 bull calf MM26634 born 5/4/15, sired by Gaylord. Flurry is a powerful, easy-fleshing yet feminine halfblood cow typical of our daughters of the very docile, well-muscled, lean and efficient fullblood Lowline bull, Dominator. Her bull calf is a typical Gaylord son – long bodied and an excellent herdsire and show propsect. Flurry was bred to Sharidon's Kelean in July and is confirmed pregnant.

Lot 17 and 17A