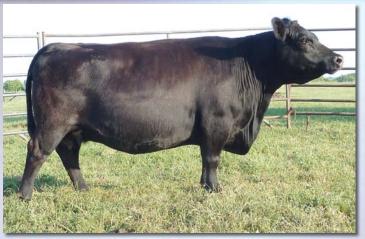

Lot 57

#### Sharidon's Logan

**Fullblood Bull** 

Color: Black

Tattoo: SDF2B01

ALR#: FF24171

BD: 1/5/14

Consignor: Sharidon Farm

MIDSHIPMAN M206 QUARTERMASTER Q117 BRAMBLETYE FELICITY J167

ELIZA PARK BRENTON BAR J NELL OK9 4P1 BAR J NELL 0K9

KAPTAIN PLANET K001 TRANGIE C124 TRANGIE F026

**TRANGIE Y189 BRAMBLETYE BOSUN L006** 

**BRAMBLETYE SUZANNAH NEVADA N060** BAR J NELL 7G2

Here is an own son of Quartermaster whose Eliza Park Brenton dam sells as Lot 12. He could be the ideal bull for a commercial herd of non-Lowline heifers to sire terrific halfbloods.