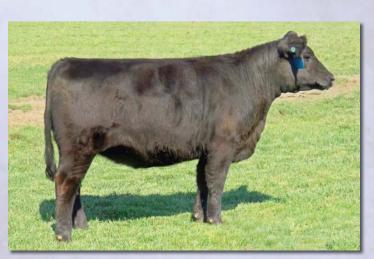

#### Sharidon's Kaye

**Bred Fullblood Heifer** 

Color: Black

Tattoo: SDF4A19

ALR#: FF24168 BD: 12/28/13

Consignor: Sharidon Farm

SHARIDON'S ERIC SHARIDON'S GAYLORD **MIDNIGHT** 

SHARIDON'S FLETCHER SHARIDON'S HONEY HCF'S CANDY TOO

**ELANDRA PARK SAM** MS ROCKING BRENTON 253K ALM CLOUT 27H

**AVONSLEIGH ATLAS** TRANGIE M275 SHARIDON'S DOMINO NS RUDY 19G

Kaye was the 2015 Iowa State Fair Reserve Champion Senior Heifer and is a daughter of Lot 1. She is sired by a grandson of Elandra Park Sam and ALM Clout, one of the first Grand Champion Lowline bulls in the US. She is safe in calf, bred to Sharidon's Logan FM24171 (lot 58) for a 2016 spring calf.