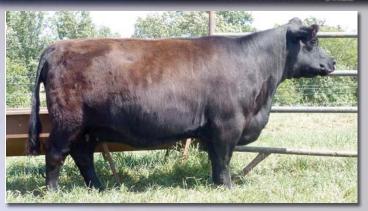

#### Sharidon's Kaye

**Bred Fullblood Heifer** 

Color: Black

Tattoo: SDF4A19

ALR#: FF24168 BD: 12/28/13

Consignor: Sharidon Farm

SHARIDON'S ERIC SHARIDON'S GAYLORD **MIDNIGHT** 

SHARIDON'S FLETCHER SHARIDON'S HONEY HCF'S CANDY TOO

**ELANDRA PARK SAM** MS ROCKING BRENTON 253K ALM CLOUT 27H

**AVONSLEIGH ATLAS** TRANGIE M275 SHARIDON'S DOMINO NS RUDY 19G

Kaye was the 2015 Iowa State Fair Reserve Champion Senior Heifer and is a daughter of Lot 1. She is sired by a grandson of Elandra Park Sam and ALM Clout, one of the first Grand Champion Lowline bulls in the US. She is safe in calf, bred to Sharidon's Logan FM24171 (lot 58) for a 2016 spring calf.