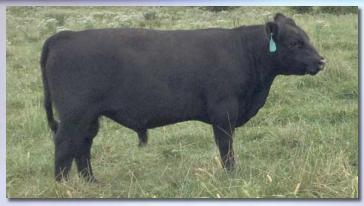

#### **EBC Beau Monopoly 12C Halfblood Steer** Tattoo: EBC12C BD: 3/15/15 Color: Black ALR#: Pending Consignor: Schmit Farms BEAU AARON M390 BEAU LAD FAIRWYN'S LOW BEAU 204M **GLEN INNES M343** TRANGIE E088 **GLEN INNES J306 GLEN INNES F403** MONOPOLY EBC COMM DAM

**FRICTION** 

DAM: BDC SARA

Another super March prospect out of a Monopoly X Friction dam – no stranger to the winner's circle in this pedigree.

Sharidon's Larry

Sharidon's LeRoy

SIRE: SHARIDON'S JAKE

SIRE: SHARIDON'S JAKE

BY FRICTION

TCS Beau Didly 10Z, 2013 National Champion Percentage Steer and son of Low Beau

These fullblood steers are not registered. Contact Sharidon Farms if you are interested in showing one of them.