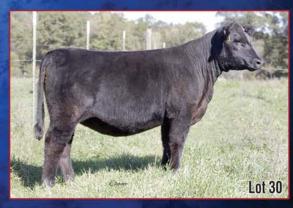

# Sige Sunset Ranch & Claeys Farm

MRG Fiona 56B

Open Fullblood Heifer
Tattoo: MRG56B ALR#: FF24965 BD: 9/25/14

Consignor: Sigel Sunset Ranch

MR. DAKOTA 602S MRG SUPER BAD ALTA SELENA BIL 10U

ALM WRANGLER 44H SC VICTORIA S11 12J ALM DOT 12J DAKOTA BONANZA'S LEXI 302N APOLLO SCR43J ALTA VELVET BIL 10K

ADMIRAL J222 BRAMBLETYE LITTLE ONE J223 MIDSHIPMAN M206 MUGGA MARNIE K L290

Fiona is a super-fancy September fullblood heifer calf by MRG Super Bad, a son of the National Champion, Super Sonic. Her dam is the dynamic donor, Victoria S11, who never misses and is the dam of multiple National Champions.