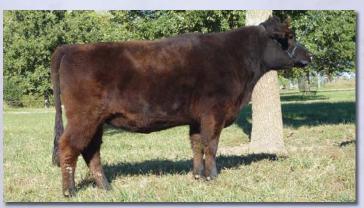

#### Sharidon's Honey

**Bred Fullblood Cow** 

Tattoo: SDF6X10

ALR#: **FF11474** 

BD: 7/28/10

Consignor: Sharidon Farm

AVONSLEIGH ATLAS SHARIDON'S FLETCHER TRANGIE M275

SHARIDON'S DOMINO **HCF'S CANDY TOO** NS RUDY 19G

CAUSARINA SAMSON M354 CAUSARINA BERNICE KAPTAIN PLANET K001 TRANGIE F086

SCR DOMINATOR MS ROCKING BRENTON 253K NAVIGAOR N323 BRAMBLETYE GERALDINE II

This gorgeous 5-year-old is a beautifully constructed female whose sire's pedigree is loaded with rare Australian outcross genetics. She is the dam of Sharidon's Kaye, 2015 Iowa State Fair Reserve Champion Senior Heifer Calf. Honey is bred to Sharidon's Kelean FM22586 (Lot 57) for a fall 2015 calf.