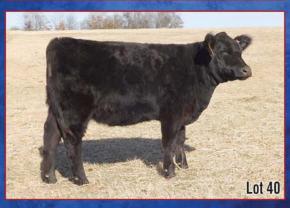

Lot 43

EZ TITAN 7T EZ TILLIE 141Z **N5 ANGUS X SALERS**  KOBBLEVALE CHUDLEIGH

EZ LISBON 29L **EZ LADY LUCK 51N** 

Boxy is a stylish, stout-made, well-balanced ¾ blood Boxcar daughter. Boxcar really stamps his calves! She is bred to HSR Taylor Made 7A MM23168, a real attractive 3/4 son of Captain Jack that was a Reserve Division Champion in Denver last year.

Lot 44

Color: Black