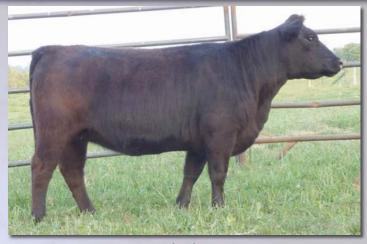

#### Sharidon's Honey

**Bred Fullblood Cow** 

Tattoo: SDF6X10

ALR#: **FF11474** 

BD: 7/28/10

Consignor: Sharidon Farm

AVONSLEIGH ATLAS SHARIDON'S FLETCHER TRANGIE M275

SHARIDON'S DOMINO **HCF'S CANDY TOO** NS RUDY 19G

CAUSARINA SAMSON M354 CAUSARINA BERNICE KAPTAIN PLANET K001 TRANGIE F086

SCR DOMINATOR MS ROCKING BRENTON 253K NAVIGAOR N323 BRAMBLETYE GERALDINE II

This gorgeous 5-year-old is a beautifully constructed female whose sire's pedigree is loaded with rare Australian outcross genetics. She is the dam of Sharidon's Kaye, 2015 Iowa State Fair Reserve Champion Senior Heifer Calf. Honey is bred to Sharidon's Kelean FM22586 (Lot 57) for a fall 2015 calf.

Lot 1