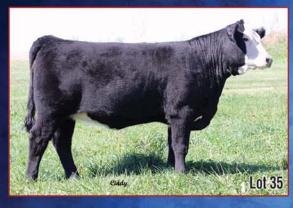

Lot 34

#### **Bruno Farms Penelope**

Open Halfblood Heifer

Tattoo: CBF9B

ALR#: MF25833 BD: 9/27/14

Consignor: Bruno Farms

BEAU LAD FAIRWYN'S LOW BEAU 204M GLEN INNES J306

**CBF HP DAM 126** 

BEAU AARON M390 **GLEN INNES M343** TRANGIE E088 **GLEN INNES F403** 

Wow, check out the chrome on this classy Low Beau halfblood September

senior heifer calf. Her brother, Duff Trust Me, sold for \$85,000.

Lot 35