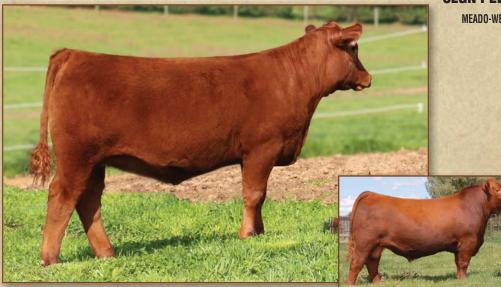

### **MAJESTIC PEEK A BOO B126**

Registration: Tattoo: #1734177 B126 SGMR

Category: 1A 100% Birth Date: BW: 9/8/14 70

205-Day 4-24-15 Weight: Weight:

BW WW YW MILK ME HPG CEM STAY -1 0.7 64 100 -6 9 8 0.05 | 0.18 | 31 | 0.04 | 0.03 **RED LAZY MC COWBOY CUT 26U** 

RED LAZY MC SMASH 41N

RED LAZY MC SCYTHIA 78N

LAZY MC WORLDWIDE 5K

RED LAZY MC STAR 100J

Rarely do I combine footnote even on full sibs, but as these two are so similar I felt compelled to do so. They are full sisters to Emma Kate Foster's many-times champion, Majestic Peek A Boo A120. Cowboy Cut has done a masterful job of putting rib shape into our heifer calves. These two Peek A Boos are demonstrative of this shape and structure. Stunners in the field, deep, dark, big topped, sound and hairy (though sheared now)! These full sibs are

available in the entirety, as we retained half embryo interest in Emma's manytime champion, Majestic Peek A Boo

A120.

Majestic Peek A Boo A120