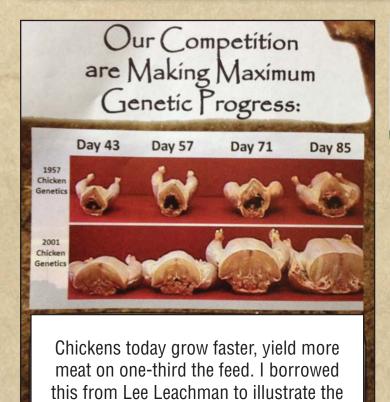

those who are impressed by those sort of things.

Tattoo:

BO9 SGMR



Registration:

#1682520

# **MAJESTIC TILLY B09**

1A 100% CED BW WW YW MILK ME HPG CEM STAY MARB **BUF CRK HOBO 1961** 

BUF CRK HOBO 1413 BUF CR CARRIE VC1174

3 ACES SIDEWAYS

205-Day

Weight:

Birth Date: BW:

74

YG

2/18/14

4-24-15

**TROWBRIDGE LANA 707** 

J BAR 7 GRAND CANYON 2222 LANA GAL N78

Majestic Meadows

SSS BOOMER 803B

FCC RAMBO 502 SSS MS HIGH LASS 352X

**MAJESTIC TILLY Z03** 

LCC TILLY MB008M

**BECKTON JULIAN GG B571** LCC GLACIER K1155

A phenomenal brood cow prospect here. Sideways has made nothing short of phenomenal females. Her dam is a direct daughter of the female maker SSS Boomer and out of the famous Bullis Creek donor LCC Tilly. Breed this one to Lionheart and don't ever look back.





genetic progress we strive to make in our

Pursuit of Perfection.

# NORTH AMERICAN JR. RED ANGUS EVENT AJRAE

All of these heifers are eligible for the NAJRAE Futurity.

- Mark Moxley

# 14 MAJESTIC HEAVY SHOT B23

Registration: Tattoo: #1689171 B23 SGMR

BW WW YW

Category: 1A 100%

12

13

Birth Date: BW: 3/22/14

205-Day 4-24-15 Weight: Weight: 755 1455

MILK ME HPG CEM STAY MARB YG REA 42 0.36 0.00 0.13 0.06

80

"Pursuit of Perfection" Vol. 6 Sale

RED COMPASS MULBERRY 449M RED HR RAMBO ET 91K RED BRYLOR MISS ROC 20H

#### **RED FINE LINE MULBERRY 26P**

**RED DUS FAYETTE 8G** 

SILVEIRAS REDFORD RED MC DOUGALL FAYETTE 59A

**PERKS ADVANCER 9088** 

**RBJR ADVANCE A709** HMV MS RAMBO 502

#### **MAJESTIC BLOCKANNA 728 SGMR**

**MAJESTIC BLOCKANNA 715** 

LCC MAJOR LEAGUE A502M WHIT