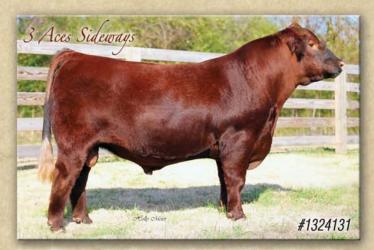

**3 Aces Sideways** – He is still our go-to heifer bull on Lightning daughters and they make gorgeous cows. In Majestic Zulu Warrior B33 he may have sired that great son. Sideways is proudly owned with 3 Aces Cattle Co. Clinton, Tenn.; TC Reds, Ringle, Wisc.; and von Forell Ranch, Wheatland, Wyo.

Majestic Lightning 717 SGMR

3 Aces Sideways