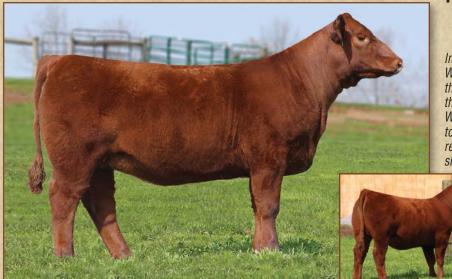

#### **MAJESTIC GIRLIE GIRL B203**

Tattoo: Registration: **B203 SGMR** #1734184

Category: 1A 100% Birth Date: BW: 72 9/16/14

4-24-15 205-Day Weight: Weight: 687

BW WW YW MILK ME HPG CEM STAY MARB YG 0.22 |-0.01 | 15 | 0.12 | -0.02 -1 |-0.4 | 50 | 76 | 16 | -8 | 9 5 9

#### **TCB LUANNA 08S**

**MEADO-WEST LUANNA** 

MEADO-WEST JAZZ MEADO-WEST BLANCHE

In the essence of time, I'm combining this footnote too. With the passing of their dam, TCB Luanna 08S, and through the progress of IVF, these full sibs will likely be the last two direct daughters to sell at Majestic Meadows. When we saw Trooper in Denver as a calf we knew we had to use him, and these daughters are stunning. Dark cherry red, dark footed, cool legged, smooth jointed and smooth shouldered with gentle dispositions. Trooper is a bull that

does everything as well as any bull since Lightning. Luanna 08S, a 4L Supervision daughter, and Denver Reserve Grand Female provided the shape and scale, and we think you'll love this set a full sibs. They are selling