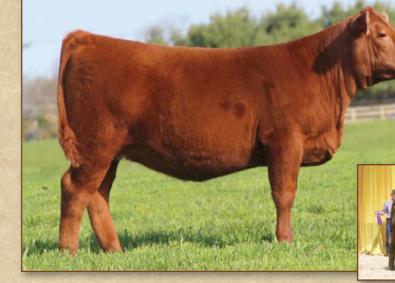

#### **MAJESTIC PEEK A BOO B133**

Registration: Tattoo: #1734181 B133 SGMR

GMR 1A 100%

Category: Birth Date: 1A 100% 9/16/14

Date: BW: V 6/14 85

205-Day 4-24-15 Weight: Weight: **756** 

 HB
 GM
 CED
 BW
 WW
 YW
 MILK
 ME
 HPG
 CEM
 STAY
 MARB
 YG
 CW
 REA
 FAT

**SLGN SOLUTION 66S** 

LCC CHEYENNE B221L FEDDES BLOCKANNA 807

**SLGN PEEKS** 

Kieffers Lulu Y55

MEADO-WEST PEEK-A-BOO

MEADO-WEST JAZZ MEADO-WEST LAVONNE 110L

I had full intentions of hiding this one – ask Jeremy and Erin. But sometimes a picture says a thousand words, and in this picture, this female speaks volumes to the quality in this mating of Cowboy Cut and Peeks 009x. As we could not hide her, we will be retaining 1/2 embryo interest in this rare and valuable female.