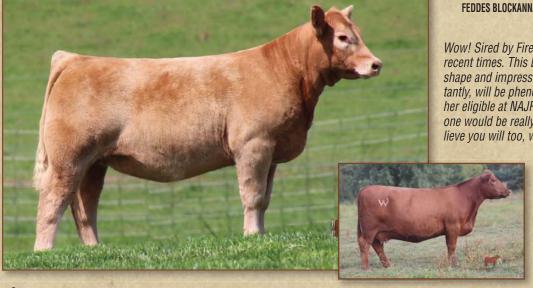

50% AR, 50% CH

MILK ME

Majestic Meadows

THOMAS OAHE WIND 0772ET P LT WYOMING WIND 4020 PLD THOMAS MS CAMELOT 5646

#### TR MR FIRE WATER 5792RET

THOMASSWISSERSWEET1764ET LHD CIGAR E46

THOMAS MS BONANZA 8698

**RED SIX MILE SAKIC 832S** 

RED SIX MILE AVIATOR 217P RED SIX MILE SIERA 257P

#### **WHITESTONE BLOCKANNA X312**

**FEDDES BLOCKANNA 807** 

LMN IMPRESSIVE ROB1095B FED'S BLOCKANA 692

B207 has a slightly heavier weaning weight than B206 and, perhaps is the cowy-er one. She's a little more refined, but rocket fronted, big hipped and glides like a cat. And if you're breeding for clubbier and can't find bone or hair on the sire, then you're already in trouble. She was definitely on a weaker recipient cow but is charging forward hard. Pay attention here.

#### **WHITESTONE BLOCKANNA X312**

**FEDDES BLOCKANNA 807** 

LMN IMPRESSIVE ROB1095B FED'S BLOCKANA 692

Wow! Sired by Firewater, the most dominating bull in recent times. This buckskin beauty will shock you with her shape and impress you with her style, and, most importantly, will be phenomenal as a bred heifer. 50/50 makes her eligible at NAJRAE and Charolais Junior Nationals. This one would be really fun to own!!! As we love her, and believe you will too, we will be retaining 1/2 embryo interest.