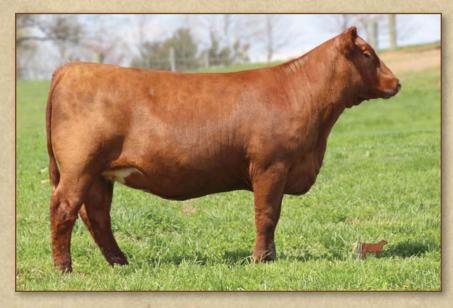

# MAJESTIC CRUSHER B30

Registration: Tattoo: #1689172 **B30 SGMR** 

Category: 1A 100%

Birth Date: 3/30/14

205-Day Weight: 818

BW:

82

Weight: 1290

4-24-15

HB GM CED BW WW YW MILK ME HPG CEM STAY MARB YG REA 100 50 3 -1.0 60 97 15 7 12 4 11 0.33 0.09 26 0.29 0.03

MAJESTIC LIGHTNING 717 SGMR WHITESTONE CAYENNE 423R WHITESTONE BLOCKANNA R227

#### **HSCC LIGHTNING MCQUEEN 3X**

LCC DINA K1140

LCHMN SHARPSHOOTER 1369 HW DINA 2198

LCOC HIGH NOON A093R

**BIEBER MAKE MIMI 7249** SRN HI DEE 3021

#### **LCOC FIREFLY UA001**

LCOC FIREFLY RA144

**BROWN VACATION H7106** LCHMN FIREFLY J1118

Beef bull here. He has a little leather but from a carcassvalue standpoint few bulls in the breed will compare - high marbling, high efficiency, heavy beef bull. From the famous LCOC Firefly UA001 by the show bull of the year, Lightning McQueen, the bull the cat tore up. A full brother, Majestic Superfly A119, is working in the Heavican Genetics program with phenomenal results. Retaining 1/3 semen revenue sharing interest.