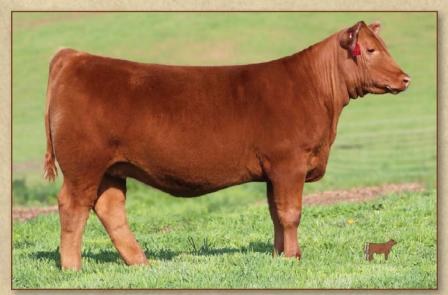

# "Pursuit of Perfection" Vol. 6 Sale MAJESTIC LANA B131

-1 | 1.8 | 65 | 101 | 12 | 1 | 10 | 5 |

Registration: #1734180

Tattoo: B131 SGMR Category: 1A 100%

Birth Date: BW: 9/13/14 85

205-Day 4-24-15 Weight: Weight: 804

BUF CRK HOBO 1961

BUF CRK HOBO 1413 BUF CR CARRIE VC1174

**CEA LYNETTE** 

JMDF MISS LANA

LMAN KING ROB 8621 JMDF LANA 4111

Full sister to the Denver Grand Champion Female, Kiefers Lulu Y55. A cow family so rich in history that just a footnote can't begin to tell the story. Leachman Lana, Whitestone Lana 4110, Whitestone Lana V150, Trowbridge Lana P707 and Majestic Lana B119, the high-selling female in our fall sale to Heavican Genetics of Rogers, Neb. B131 does nothing to disappoint and has been a favorite since birth — long spined, huge hip, deep bodied, glides like a

cat and perhaps the prettiest fronted of this mating to date. She has a wonderful disposition and will be a sure-fire standout in any show barn or your junior's heart. Take her home and make her a champion. Majestic Meadows will be retaining 1/2 embryo interest only in this spectacular female.