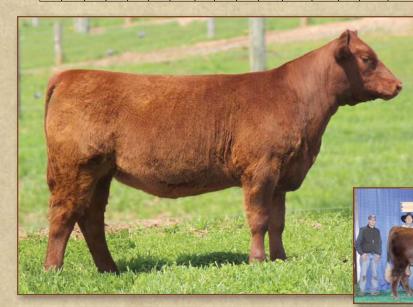

# "Pursuit of Perfection" Vol. 6 Sale MAJESTIC LANA B131

-1 | 1.8 | 65 | 101 | 12 | 1 | 10 | 5 |

Registration: #1734180

Tattoo: B131 SGMR Category: 1A 100%

Birth Date: BW: 9/13/14 85

205-Day 4-24-15 Weight: Weight: 804

STAY MARB YG CW REA FAT
9 0.12 0.14 32 -0.14 -0.02

MILK ME HPG CEM STAY MARB

WHITESTONE CAYENNE 423R

LCHMN GRANDCANYON 1244G FEDDES BLOCKANNA 807

**MAJESTIC LIGHTNING 717 SGMR** 

WHITESTONE BLOCKANNA R227

WHITESTONE SIZABULL M131 BLOCKANA 0143 OF WSRA

BUF CRK HOBO 1961

BUF CRK HOBO 1413 BUF CR CARRIE VC1174

**CEA LYNETTE** 

JMDF MISS LANA

LMAN KING ROB 8621 JMDF LANA 4111

Full sister to the Denver Grand Champion Female, Kiefers Lulu Y55. A cow family so rich in history that just a footnote can't begin to tell the story. Leachman Lana, Whitestone Lana 4110, Whitestone Lana V150, Trowbridge Lana P707 and Majestic Lana B119, the high-selling female in our fall sale to Heavican Genetics of Rogers, Neb. B131 does nothing to disappoint and has been a favorite since birth — long spined, huge hip, deep bodied, glides like a

cat and perhaps the prettiest fronted of this mating to date. She has a wonderful disposition and will be a sure-fire standout in any show barn or your junior's heart. Take her home and make her a champion. Majestic Meadows will be retaining 1/2 embryo interest only in this spectacular female.