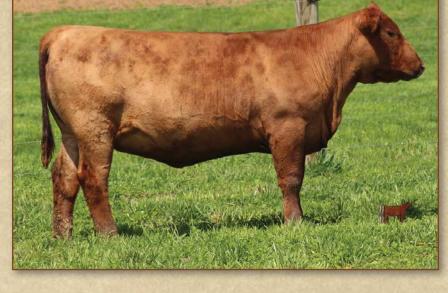

# 14 MAJESTIC HEAVY SHOT B23

Registration: Tattoo: #1689171 B23 SGMR

BW WW YW

Category: 1A 100%

12

13

Birth Date: BW: 3/22/14

205-Day 4-24-15 Weight: Weight: 755 1455

MILK ME HPG CEM STAY MARB YG REA 42 0.36 0.00 0.13 0.06

80

"Pursuit of Perfection" Vol. 6 Sale

RED COMPASS MULBERRY 449M RED HR RAMBO ET 91K RED BRYLOR MISS ROC 20H

#### **RED FINE LINE MULBERRY 26P**

**RED DUS FAYETTE 8G** 

SILVEIRAS REDFORD RED MC DOUGALL FAYETTE 59A

**PERKS ADVANCER 9088** 

**RBJR ADVANCE A709** HMV MS RAMBO 502

#### **MAJESTIC BLOCKANNA 728 SGMR**

**MAJESTIC BLOCKANNA 715** 

LCC MAJOR LEAGUE A502M WHITESTONE BLOCKANNA R227

When we weighed this bull up we were a little surprised at his 1,455-lb. actual weight. He has a massive top, huge testicles, pie-plate dark foot, long hip and his neck comes out of the top of the shoulder like only 9088 can do. His dam is the unforgettable 2009 National Champion Female Majestic Blockana 728. He is a natural calf sired by Mulberry, and may be as good a Mulberry son as we've seen. He has not been halter broke but is very gentle. I'm betting