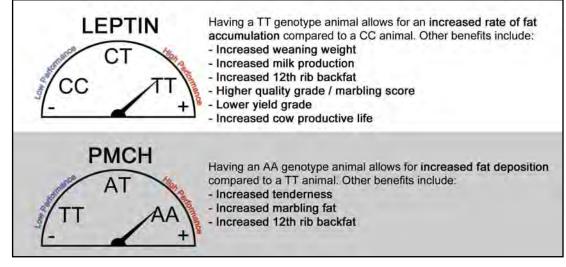

There are videos of all the sale bulls on our website now: www.effertzkeyranch.com.

I would like to call your attention to a unique DNA feature that we have been developing for several years. We explain it in more detail on our web page (www. effertzkeyranch.com). In general, a TT for leptin and an AA for PMCH, benefits cattle in the following ways: increased weaning weight, increased milk production in the females, a longer period of production, and on the carcass side, increased marbling, lower yield grade, and increased tenderness. The results of this research will be on our website, and I will also add, one of the largest feedlot companies in the United States, Cactus Feeders, uses these genes to manage their feedlot cattle. We know you are busy this time of year. We welcome you to come by and take a look at the bulls at our Velva ranch or study the videos on our website before the sale. If you can't make it to Rugby Livestock on sale day, call us to discuss the bull options that will fit your cows, even if you plan to bid online with liveauctions.tv. If you have any problems, feel free to call one us on our cell phones: