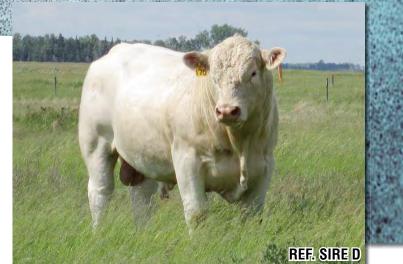

Maximizer is our impressive new herdsire with tremendous calving ease numbers that has left us with a first calf crop that is truly on the mark. Both heifer and bull calves come easy, have excellent growth and a terrific look. Big time numbers and a TT for Leptin!