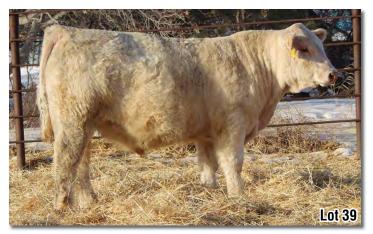

A valuable calving ease bull with curve bending performance - 82# BW, 872# WW/ratio 115 off a first calf heifer. He's long bodied, straight topped, and very smooth with an abundance of muscle over his top and down through his quarter. His young, prolific dam is sired by Jaxson, sire of some of our highly productive, excellent females.