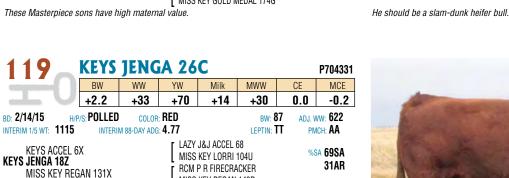

| +45                | +0.3 | -0.5               |
| BD: <b>4/10/15</b> H/F<br>INTERIM 1/5 WT: <b>985</b>   | 9/S: <b>POLLED</b><br>Interi | COLOF<br>M 88-DAY ADG |       |                                                   | BW: 8<br>Leptin: 7 |      | NW: 692<br>NCH: AT |
| BEV MASTERF<br><b>NJF FEISTS MASTE</b><br>NJF MISS MEF | RPEICE 7                     | S                     | BEV E | MICHAELAN<br>MMA 262E<br>MERCURY 4<br>IISS MAGIST | 116P               | %    | 5A 75 SA<br>25AR   |
| OHRR 9502 M<br>MISS KEY GOLD 20<br>MISS KEY GOL        | 1W                           | 18N                   | MESS  | ANDS MR BE<br>Mer ophel<br>NCE 407P<br>Key gold N |                    |      |                    |

These Masterpiece sons have high maternal value.



MISS KEY REGAN 143R MAC F1 PARADOX 63P

DJF MISS 311N

KEYS TOPCOAT 116H

MISS KEY LYDIE 173B

DJF 311U MISS KEY LYDIE 99Y MISS KEY LYDIE 116L

Here is one of our composite bulls carrying all of our desirable DNA markers and is also one of our high gaining bulls.



#### 116 **KEYS MASTERPIECE 136C** P704384 BW WW YW Milk MWW MCE +3.2 +50 +100 +16 +41 -1.2 -0.5 BD: 3/28/15 H/P/S: POLLED BW: 85 ADJ. WW: 674 COLOR: RED INTERIM 1/5 WT: 1000 INTERIM 88-DAY ADG: 3.69 LEPTIN: CT PMCH: AA MAC MICHAELANGELO 66D BEV MASTERPIECE 110H NJF FEISTS MASTERPEICE 7 %SA 75SA BEV EMMA 262E 25AR KKCC MERCURY 416P NJF MISS MERCURY 623S NJF MISS MAGISTRATE 721G BADLANDS MR BEEF 805 PFFR BEEF MAN 263 MISS KEY CHANDRA 10R **RED RACHEL R405 KEYS POLLED REDWOOD 60E** MISS KEY CHANDRA 25G PLD MISS KEY CHANDRA 4E