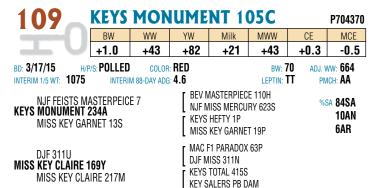

>CKER    |     |                        | MAC BA<br>Miss Key No<br>Miss Ke      | REEN        |                                       |                       | MAC F         | forringtoi<br>Roslyn 268<br>Et r done 6<br>Key noree | R<br>684                         |      |                       |
| T   |                                       |                       | RCM<br>MISS   | P R FIRECRA                                              | CKER           |     |                        |                                       | EY NOF      | REEN 53U                              | l aalf in the         | MISS          |                                                      |                                  |      |                       |

He is the lowest birthweight red calf in the sale.



This calf puts it all together as a red herd sire for use on cows or heifers - a low BW of 70# with a 4.6 ADG and good, balanced EPDs. Selling 1/2 interest and full possession.



Visit www.effertzkeyranch.com

| J