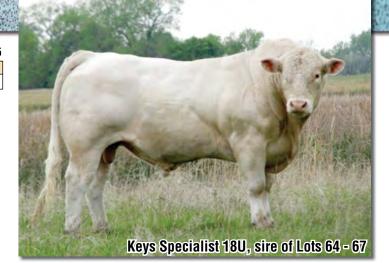

Effertz Key Ranch 38th Annual Bull Sale **Thursday, March 10, 2016** 1 p.m. CST

Rugby Livestock, Rugby, ND Auctioneer: Tracy Harl

Offering 124 Bulls 69 Charolais Bulls 55 Salers Optimizer Bulls