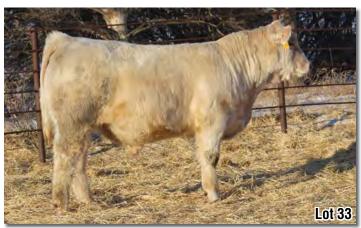

The Salers offering includes 55 bulls, split in half between red and black hides. They include different percentages of Angus and Salers. There are a few carrying a percentage of Charolais. These bulls will get weighed at the completion of the test and will be ultrasounded for loin eye and marbling. These measurements will be incorporated into our exclusive profit index which does a good job of sorting this offering. This data will be available on our website.