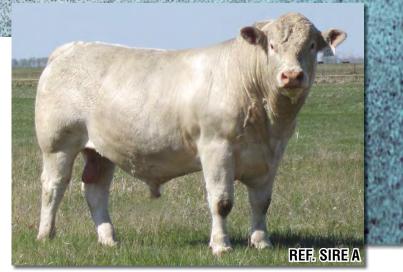

Maximizer is our impressive new herdsire with tremendous calving ease numbers that has left us with a first calf crop that is truly on the mark. Both heifer and bull calves come easy, have excellent growth and a terrific look. Big time numbers and a TT for Leptin!