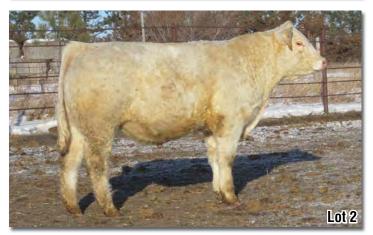

| 2                                                   | KEYS                          | EASY                  | ' MAX         | ( 23C                                               |                         |     | M864886            |
|-----------------------------------------------------|-------------------------------|-----------------------|---------------|-----------------------------------------------------|-------------------------|-----|--------------------|
|                                                     | BW                            | WW                    | YW            | Milk                                                | CE                      | MCE | MTNL               |
| L U                                                 | -1.2                          | 40                    | 66            | 11                                                  | 3.1                     | 1.5 | 31                 |
| BD: <b>2/15/15</b> H<br>INTERIM 1/5 WT: <b>1100</b> | /P/S: <b>POLLED</b><br>INTERI | COLOR<br>M 88-DAY ADG | WHITE<br>3.01 |                                                     | BW: <b>8</b><br>Leptin: |     | NW: 847<br>NCH: AA |
| DC-OW MAX<br>OW MAXIMIZER 3<br>OW MISS SA           | 041 PLD                       |                       | DC MI         | GIC WIND 0<br>SS JOSEY 0<br>W SANDCRE<br>ISS DESIGN | 215 PLD<br>EK 375       |     |                    |
| KEYS JAXSO<br>MISS Key Lippi 5<br>Miss key Lip      | 6A                            |                       | MISS<br>KEYS  | Ronco 902<br>Key Denise<br>Uno 231u<br>Key Lippi 65 | 355M                    |     |                    |

Take a hard look at the Maximizer X Jaxson bred bulls. They're out of first calf heifers and excel in structural soundness, good looks, they are long sided, straight topped, smooth in their overall makeup, and combine all these traits with a modest birth weight and a powerful weaning weight.