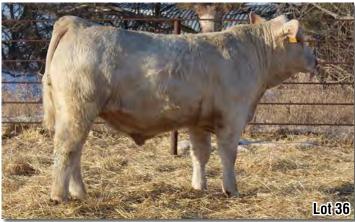

He's by Maximizer and out of one of our larger framed cows, resulting in an 83# BW and a bull that's got the performance and muscle composition to sire a set of calves that come easy and go on to perform with the best of them.