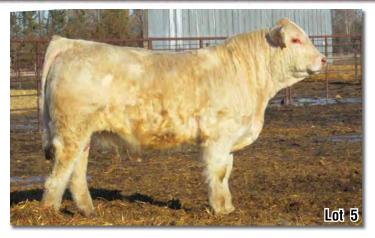

| 5                                                                                                                                                                                                                                                                                                                                                                                                                                                                                                                                                                                                                                                                                                                                                                                                                                                                                                                                                                                                                                                                                                                                                                                                                                                                                                                                                                                                                                                                                                                                                                                                                                                                                                                                                                                                                                                                                                                                                                                                                                                                                                                              | KEYS                         |                       | M864896       |                                                        |                         |     |                    |
|--------------------------------------------------------------------------------------------------------------------------------------------------------------------------------------------------------------------------------------------------------------------------------------------------------------------------------------------------------------------------------------------------------------------------------------------------------------------------------------------------------------------------------------------------------------------------------------------------------------------------------------------------------------------------------------------------------------------------------------------------------------------------------------------------------------------------------------------------------------------------------------------------------------------------------------------------------------------------------------------------------------------------------------------------------------------------------------------------------------------------------------------------------------------------------------------------------------------------------------------------------------------------------------------------------------------------------------------------------------------------------------------------------------------------------------------------------------------------------------------------------------------------------------------------------------------------------------------------------------------------------------------------------------------------------------------------------------------------------------------------------------------------------------------------------------------------------------------------------------------------------------------------------------------------------------------------------------------------------------------------------------------------------------------------------------------------------------------------------------------------------|------------------------------|-----------------------|---------------|--------------------------------------------------------|-------------------------|-----|--------------------|
| and a second sec | BW                           | WW                    | YW            | Milk                                                   | CE                      | MCE | MTNL               |
|                                                                                                                                                                                                                                                                                                                                                                                                                                                                                                                                                                                                                                                                                                                                                                                                                                                                                                                                                                                                                                                                                                                                                                                                                                                                                                                                                                                                                                                                                                                                                                                                                                                                                                                                                                                                                                                                                                                                                                                                                                                                                                                                | -1.8                         | 35                    | 60            | 1                                                      | 5.4                     | 4.6 | 18                 |
| BD: <b>2/24/15</b> H/F<br>INTERIM 1/5 WT: <b>1070</b>                                                                                                                                                                                                                                                                                                                                                                                                                                                                                                                                                                                                                                                                                                                                                                                                                                                                                                                                                                                                                                                                                                                                                                                                                                                                                                                                                                                                                                                                                                                                                                                                                                                                                                                                                                                                                                                                                                                                                                                                                                                                          | P/S: <b>Polled</b><br>Interi | COLOR<br>M 88-DAY ADG | WHITE<br>3.41 |                                                        | BW: <b>B</b><br>Leptin: |     | ww: 729<br>исн: АА |
| DC-OW MAXIM<br>Ow Maximizer 30<br>Ow Miss San                                                                                                                                                                                                                                                                                                                                                                                                                                                                                                                                                                                                                                                                                                                                                                                                                                                                                                                                                                                                                                                                                                                                                                                                                                                                                                                                                                                                                                                                                                                                                                                                                                                                                                                                                                                                                                                                                                                                                                                                                                                                                  | 41 PLD                       |                       | DC M          | AGIC WIND 0<br>ISS JOSEY 0<br>W SANDCRE<br>IISS DESIGN | 215 PLD<br>EK 375       |     |                    |
| KEYS TEN-ACI<br><b>MISS Key Queen 8</b><br>MISS Key Gol                                                                                                                                                                                                                                                                                                                                                                                                                                                                                                                                                                                                                                                                                                                                                                                                                                                                                                                                                                                                                                                                                                                                                                                                                                                                                                                                                                                                                                                                                                                                                                                                                                                                                                                                                                                                                                                                                                                                                                                                                                                                        | 70                           | 6K                    | MISS<br>2UP P | MCTENDER<br>KEY MAYBEI<br>EUGEOT ET<br>KEY GOLD C      | LL 73N                  |     |                    |

He's by Maximizer and out of one of our larger framed cows, resulting in an 83# BW and a bull that's got the performance and muscle composition to sire a set of calves that come easy and go on to perform with the best of them.