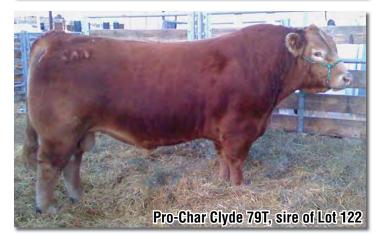

Maximizer is our impressive new herdsire with tremendous calving ease numbers that has left us with a first calf crop that is truly on the mark. Both heifer and bull calves come easy, have excellent growth and a terrific look. Big time numbers and a TT for Leptin!