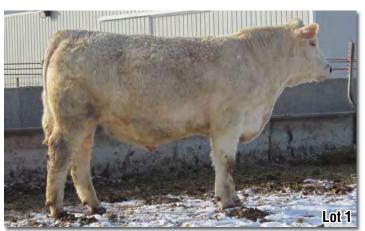

| 1                                              | KEYS                                                   | KEYS MAXIMIZER 15C    |               |                                                        |                    |     |                    |  |  |  |
|------------------------------------------------|--------------------------------------------------------|-----------------------|---------------|--------------------------------------------------------|--------------------|-----|--------------------|--|--|--|
|                                                | BW                                                     | WW                    | YW            | Milk                                                   | CE                 | MCE | MTNL               |  |  |  |
|                                                | -0.7                                                   | 42                    | 72            | 11                                                     | 2.9                | 1.9 | 32                 |  |  |  |
| BD: <b>2/12/15</b><br>INTERIM 1/5 WT: <b>1</b> | H/P/S: POLLED                                          | COLOR<br>M 88-DAY ADG | WHITE<br>3.47 |                                                        | BW: 8<br>Leptin: 7 |     | NW: 844<br>NCH: AA |  |  |  |
| OW MAXIMIZE                                    | MAXIMIZER 385 I<br><b>R 3041 Pld</b><br>S Sandcreek Y4 |                       | DC M          | AGIC WIND 0<br>ISS JOSEY 0<br>W SANDCRE<br>IISS DESIGN | 215 PLD<br>EK 375  |     |                    |  |  |  |
| MISS KEY DEE                                   | XSON 200Y ET<br>E <b>107A</b><br>Y dee 42X             |                       | MISS<br>KEYS  | RONCO 902<br>Key Denise<br>UNO 231U<br>Key Dee 451     | 355M               |     |                    |  |  |  |

He's the first son of our new herdsire OW Maximizer and what a way to start off a new set of genetics - low birth and explosive performance out of a first calf, heavy milking Jaxson daughter. This outstanding bull is definitely worth a look if you're searching for low birth, big time weaning weights, and an excellent maternal pedigree. 84# BW, 840# WW with that herdsire look. Retaining 1/4 interest.