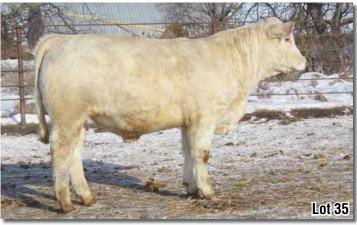

r>Keys progressiv<br>Miss key me | E 170Z                       | N 2U                  | MISS<br>KEYS  | ONSON 204<br>Key Lace 4<br>Chumley 8<br>Key Meg 4F | 2L<br>R  |     |                    |
| CARDINALS S<br>MISS KEY MAYBEL<br>MISS KEY MA | LINE 8P                      |                       | CARD<br>KEYS  | IGAR E46<br>Inals Lady<br>Handyman<br>Aybelline    | PLD 255H |     |                    |

The Progressive sired cattle are all polled and they're really sound on all four legs with a well built, sound hoof design - they're built to last. 53C has this soundness about him along with a lot of length, size, and scale. He's out of a heavy milking, highly maternal dam - he has an 827 # WW.





Cary (Neil and Jan's son) and Amanda welcomed their first child Marshall in September.





| 37                                               | KEYS                         | PRO                   | <b>GRES</b>   | SIVE (                                             | 52C     | C   | M200969            |
|--------------------------------------------------|------------------------------|-----------------------|---------------|----------------------------------------------------|---------|-----|--------------------|
| and the second second                            | BW                           | WW                    | YW            | Milk                                               | CE      | MCE | MTNL               |
| LU                                               | 1.0                          | 29                    | 60            | 1