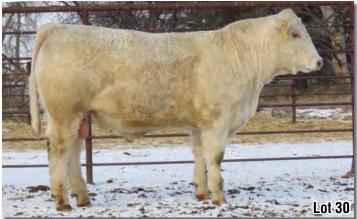

The offering includes 69 Charolais bulls, some of which carry a buckskin gene and even though are purebred Charolais, they may have different shades of red hide. Some of these red-hided bulls will throw black hide on black cows.