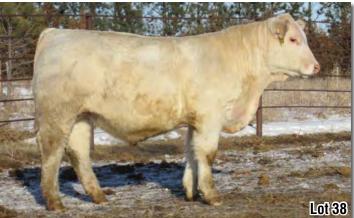

Here's a light cream colored son of Maximizer with an excellent hair coat. He demonstrates stoutness, muscle composition, and rib dimension, with a pedigree known for calving ease.

| 9_                                                  | 9 KEYS MAXIMIZER 96C         |                       |               |                                                        |                         |     |                    |  |  |  |
|-----------------------------------------------------|------------------------------|-----------------------|---------------|--------------------------------------------------------|-------------------------|-----|--------------------|--|--|--|
| - management of the                                 | BW                           | WW                    | YW            | Milk                                                   | CE                      | MCE | MTNL               |  |  |  |
| LU                                                  | -1.4                         | 41                    | 72            | 12                                                     | 4.0                     | 2.5 | 32                 |  |  |  |
| BD: <b>3/8/15</b> H/<br>INTERIM 1/5 WT: <b>1135</b> | P/S: <b>POLLED</b><br>INTERI | COLOR<br>M 88-DAY ADG | WHITE<br>3.86 |                                                        | BW: <b>8</b><br>Leptin: |     | NW: 872<br>NCH: AA |  |  |  |
| DC-OW MAXI<br><b>OW MAXIMIZER 30</b><br>OW MISS SAF | 041 PLD                      |                       | DC M          | AGIC WIND 0<br>ISS JOSEY 0<br>W SANDCRE<br>IISS DESIGN | 215 PLD<br>EK 375       |     |                    |  |  |  |
| KEYS JAXSON<br>MISS KEY DIANA 4<br>MISS KEY DIA     | OA                           |                       | MISS<br>KEYS  | RONCO 902<br>Key Denise<br>UNO 1S<br>Key Diana 9       | 355M                    |     |                    |  |  |  |