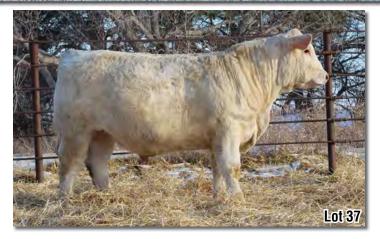

This good bull is has a low birth weight of 72#. He's built right and bred right for calving ease and should work really well on first calf heifers, plus the added carcass benefits of TT leptin gene and AA for PMCH.