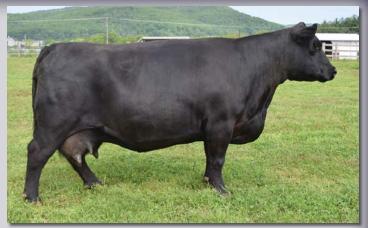

#### **RKR LUCY**

**Bred Fullblood Cow** 

ALR#: FF17332

Color: Black

Tattoo: RKRU01Y BD: 10/9/11

Consignor: Mountain View Cattle

LB DUSTY 151L 102H SMOKEY MTN AWESOME **RCC MISS KITTY 07P** 

BCC DOC HOLLIDAY 04P **HP THE FLAMINGO** TTT VEGAS SHOW GIRL R04 **BOSUN'S MATE** ALM BESS 102H **NEVADA N060 NEW RIVER JENNY H336** 

KINTYRE DUNDEE KINTYRE MELROSE ABBEY MURRUMBONG ROULETTE **BIEN 108H** 

The gorgeous 5-year-old Smokey Mountain Awesome daughter is flat awesome. Straight in her lines, deep ribbed and deep flanked, this bigbarrelled beef cow has donor potential. She is safe in calf, bred to Bess's Admiral 11/15/15.

Lot 3