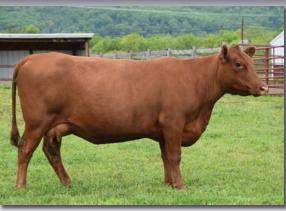

## MF LOWRETTA 9133 Bred Red Angus Cow

ALR#: 1302462

Color: Red Consignor: Mountain View Cattle

Tattoo: RCCM9133 BD: 3/11/09

BW: 66

WCC NEW DESIGN 44
MONEY MAKER 7078 JRA JAMES 3078

LCHMN GRAND CANYON 1244G JRA JAMES 3101 NEO-SHO KING JOHN H122 JRA JAMES 2613

CHAPARRO KING ROB 9910 G KINS 10 16 JDW CHIEFDOM 52H

LMAN KING ROB 8621 LVL HEAVENLY LOWRETTA SCHULER CHIEFDOM 2X 2239 JDW CHEROKEE CHIEF 915

This big barrelled smooth shouldered yet beefy registered Red Angus cow traces to three very popular Red Angus bloodlines - Grand Canyon, King Rob and Cherokee Chief. She is safe in calf, bred to Bess's Admiral 1/8/16.

Lot 41