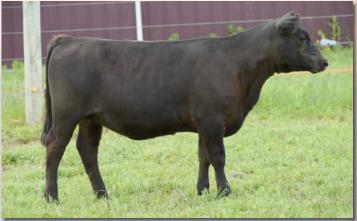

#### **RKR LUCY**

**Bred Fullblood Cow** 

ALR#: FF17332

Color: Black

Tattoo: RKRU01Y BD: 10/9/11

Consignor: Mountain View Cattle

LB DUSTY 151L 102H SMOKEY MTN AWESOME **RCC MISS KITTY 07P** 

BCC DOC HOLLIDAY 04P **HP THE FLAMINGO** TTT VEGAS SHOW GIRL R04 **BOSUN'S MATE** ALM BESS 102H **NEVADA N060 NEW RIVER JENNY H336** 

KINTYRE DUNDEE KINTYRE MELROSE ABBEY MURRUMBONG ROULETTE **BIEN 108H** 

The gorgeous 5-year-old Smokey Mountain Awesome daughter is flat awesome. Straight in her lines, deep ribbed and deep flanked, this bigbarrelled beef cow has donor potential. She is safe in calf, bred to Bess's Admiral 11/15/15.

Lot 3