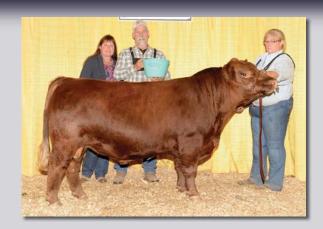

Lot 19

B & B Rocky FM13515, sire of Lots 20A, 21A, 22 and 44. He is a long-bodied, red fullblood son of Vitulus Red Baron out of a daughter of Brook. He was the Reserve Grand Champion Bull in Louisville in 2011 and the 2013 Big E Grand Champion and stood second in a tough class at the National Show.