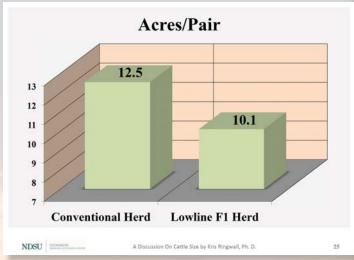

#### NDSU DICKINSON RESEARCH EXTENSION CENTER

The NDSU Dickinson Research Extension Center has done extensive research on calving ease using Lowline bulls on first-calf heifers and on the performance of the resulting calves in the mainstream market. They then concentrated on studying halfblood (Moderator) Lowline females and

found they show an increase of 37% in pounds of beef (weaning weight) produced per acre when using Lowline Moderator females bred to Red Angus bulls. These slides are from Dr. Kris Ringwall's presentation on the research.