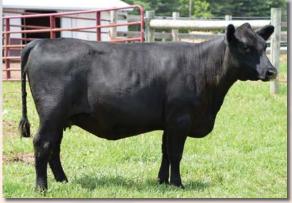

#### **DDR LEXCEY**

**Bred Fullblood Cow** 

ALR#: FF15529

Color: Black

Consignor: Mountain View Cattle

Tattoo: DDR3Y BD: 5/11/11

NEVADA N060 EZ LEXUS 18L

BRAMBLETYE ST. LOUISE

BRAMBLETYE BOSUN L006 **GLEN INNES J389** ADMIRAL J222 BRAMBLETYE AGNESS II

EZ LISBON 29L **EZ LACEY 55T EZ LADY LUCK 51N** 

BEAU LAD EZ OLIVIA 15G EZ MAGNUM 72J LUCKY 7

This long-sided, straight-topped, feminine 5-year-old is out of the 2009 Houston Grand Champion Female. She combines classic good looks with tremendous productivity with two excellent daughters in this sale. She was the Reserve Grand Champion at Louisville in 2012. She is safe in calf, bred to Bess's Admiral 11/23/15.

Lot 4

Louisville Reserve Champion