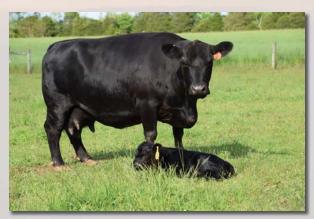

Lot 21

**Bred 3/4 Heifer** 

ALR#: MF26631

Color: Red White-Faced

RD: 3/8/15

Tattoo: KMC01C Consignor: Kaylee Donaldson/OHF The Next Generation

BW. 55

VITULUS RED BARON B & B'S RED ROCKY BAR J BROOK 9W5

VITULUS Y-R **GOAN BLACK OPAL** MURRUMBONG LGL BLUEY SC BROOK 118M 102H

BBL SWARD MASTER **TNG INDY OHF 677 ANGUS CROSS** 

ARDROSSAN NERON **BLACK BOTTOM FANTASIA** 

Roxi is a super-sound, ultra feminine Moderator daughter of B & B's Red Rocky. Her dam Indy had an exceptional show career throughout the Northeast and Roxi has followed in her footsteps. This uniquely marked heifer has plenty of look and power with an added touch of chrome that turns heads. She is bred to Murrumbong LGL Bluey for a late-February calf.

Lot 22