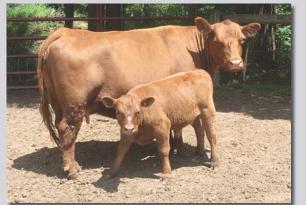

Lot 21

**Bred 3/4 Heifer** 

ALR#: MF26631

Color: Red White-Faced

RD: 3/8/15

Tattoo: KMC01C Consignor: Kaylee Donaldson/OHF The Next Generation

BW. 55

VITULUS RED BARON B & B'S RED ROCKY BAR J BROOK 9W5

VITULUS Y-R **GOAN BLACK OPAL** MURRUMBONG LGL BLUEY SC BROOK 118M 102H

BBL SWARD MASTER **TNG INDY OHF 677 ANGUS CROSS** 

ARDROSSAN NERON **BLACK BOTTOM FANTASIA** 

Roxi is a super-sound, ultra feminine Moderator daughter of B & B's Red Rocky. Her dam Indy had an exceptional show career throughout the Northeast and Roxi has followed in her footsteps. This uniquely marked heifer has plenty of look and power with an added touch of chrome that turns heads. She is bred to Murrumbong LGL Bluey for a late-February calf.

Lot 22