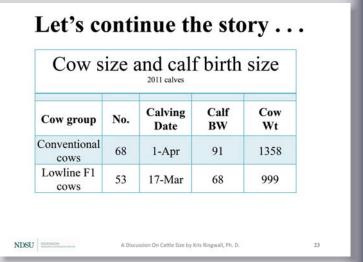

#### NDSU DICKINSON RESEARCH EXTENSION CENTER

The NDSU Dickinson Research Extension Center has done extensive research on calving ease using Lowline bulls on first-calf heifers and on the performance of the resulting calves in the mainstream market. They then concentrated on studying halfblood (Moderator) Lowline females and

found they show an increase of 37% in pounds of beef (weaning weight) produced per acre when using Lowline Moderator females bred to Red Angus bulls. These slides are from Dr. Kris Ringwall's presentation on the research.