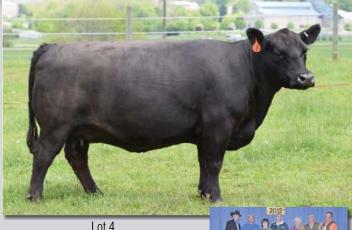

#### **DDR LEXCEY**

**Bred Fullblood Cow** 

ALR#: FF15529

Color: Black

Consignor: Mountain View Cattle

Tattoo: DDR3Y BD: 5/11/11

NEVADA N060 EZ LEXUS 18L

BRAMBLETYE ST. LOUISE

BRAMBLETYE BOSUN L006 **GLEN INNES J389** ADMIRAL J222 BRAMBLETYE AGNESS II

EZ LISBON 29L **EZ LACEY 55T EZ LADY LUCK 51N** 

BEAU LAD EZ OLIVIA 15G EZ MAGNUM 72J LUCKY 7

This long-sided, straight-topped, feminine 5-year-old is out of the 2009 Houston Grand Champion Female. She combines classic good looks with tremendous productivity with two excellent daughters in this sale. She was the Reserve Grand Champion at Louisville in 2012. She is safe in calf, bred to Bess's Admiral 11/23/15.

Lot 4

Louisville Reserve Champion