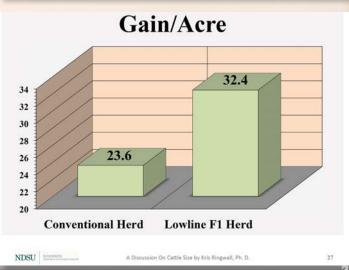

#### NDSU DICKINSON RESEARCH EXTENSION CENTER

The NDSU Dickinson Research Extension Center has done extensive research on calving ease using Lowline bulls on first-calf heifers and on the performance of the resulting calves in the mainstream market. They then concentrated on studying halfblood (Moderator) Lowline females and

found they show an increase of 37% in pounds of beef (weaning weight) produced per acre when using Lowline Moderator females bred to Red Angus bulls. These slides are from Dr. Kris Ringwall's presentation on the research.