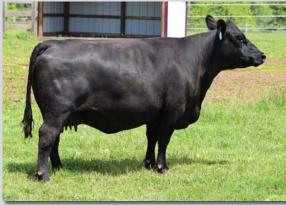

#### **RKR LUCY**

**Bred Fullblood Cow** 

ALR#: FF17332

Color: Black

Tattoo: RKRU01Y BD: 10/9/11

Consignor: Mountain View Cattle

LB DUSTY 151L 102H SMOKEY MTN AWESOME **RCC MISS KITTY 07P** 

BCC DOC HOLLIDAY 04P **HP THE FLAMINGO** TTT VEGAS SHOW GIRL R04 **BOSUN'S MATE** ALM BESS 102H **NEVADA N060 NEW RIVER JENNY H336** 

KINTYRE DUNDEE KINTYRE MELROSE ABBEY MURRUMBONG ROULETTE **BIEN 108H** 

The gorgeous 5-year-old Smokey Mountain Awesome daughter is flat awesome. Straight in her lines, deep ribbed and deep flanked, this bigbarrelled beef cow has donor potential. She is safe in calf, bred to Bess's Admiral 11/15/15.

Lot 3