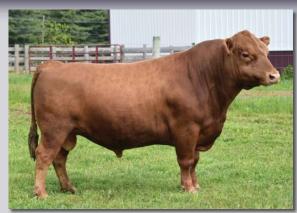

Lot 19

B & B Rocky FM13515, sire of Lots 20A, 21A, 22 and 44. He is a long-bodied, red fullblood son of Vitulus Red Baron out of a daughter of Brook. He was the Reserve Grand Champion Bull in Louisville in 2011 and the 2013 Big E Grand Champion and stood second in a tough class at the National Show.