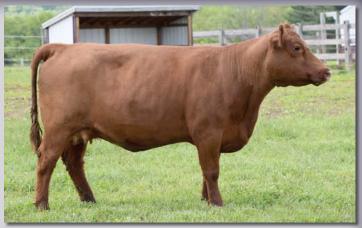

Lot 21

**Bred 3/4 Heifer** 

ALR#: MF26631

Color: Red White-Faced

RD: 3/8/15

Tattoo: KMC01C Consignor: Kaylee Donaldson/OHF The Next Generation

BW. 55

VITULUS RED BARON B & B'S RED ROCKY BAR J BROOK 9W5

VITULUS Y-R **GOAN BLACK OPAL** MURRUMBONG LGL BLUEY SC BROOK 118M 102H

BBL SWARD MASTER **TNG INDY OHF 677 ANGUS CROSS** 

ARDROSSAN NERON **BLACK BOTTOM FANTASIA** 

Roxi is a super-sound, ultra feminine Moderator daughter of B & B's Red Rocky. Her dam Indy had an exceptional show career throughout the Northeast and Roxi has followed in her footsteps. This uniquely marked heifer has plenty of look and power with an added touch of chrome that turns heads. She is bred to Murrumbong LGL Bluey for a late-February calf.

Lot 22