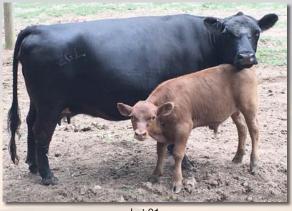

### B & B'S BELLE Fullblood BC Pair

ALR#: FF17003

Color: Black/Red Carrier Consignor: Mountain View Cattle

Tattoo: WHKZ07 BD: 6/7/12 BW: 43

MURRUMBONG LGL BLUEY LAZY G CHASE

TOP OF THE RANGE CLEO

LAZY G RED BY DESIGN LAZY G ROSEANNE LAZY G ROZ

GOAN WANDOO II **GOAN BLACK OPAL** THE GLEBE CURLY JEN THE GLEBE CLAUDIA

MURRUMBONG LGL BLUEY GOAN BLACK OPAL MURRUMBONG LGL BLUEY TOP OF THE RANGE ROZLYN

**Lot 2A:** Red bull calf MVCD8 born 4/18/16, sired by Bess's Admiral FM20919 BW: 49#. Big bodied and structurally correct, this Chase daughter has a pedigree loaded with the best marbling genetics in the breed. She is a black/red gene carrier and has already produced an outstanding red daughter and has a good red bull calf at side.

Lot 2