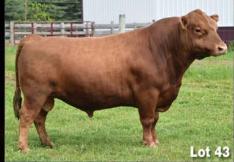

#### SONIC

**Fullblood Bull** 

ALR#: Pending

Color: Black

BD: 4/6/15

Consignor: Mountain View Cattle

Tattoo: MVCC4 BW: **57** 

MURRUMBONG LGL RED TULIP

LAZY G RED CLOUD B & B'S BULLA

**BELL BRAE BORIS** 

VITULUS AWESOME RED

**REVELATION BELL ELLEN** 

**GNS GLEN ELLEN 3R** 

MONTE ALLEGRO ARTUSI SPRING CREEK WINEMA KEIMOI CRYSTAL

APPERTARRA RANDY ARDROSSAN DANA TRANGIE SALTBUSH K208 KEIMOI MOON DANCER

This masculine yearling sired the red gene carrier Bulla is a structurally sound, muscular fullblood that's ready for heavy service.

Lot 43

B&B's Red Rocky, sire of Lot 44

Lot 45

WD UPDAT

**Fullblood Bull** 