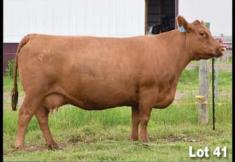

## MF LOWRETTA 9133 Bred Red Angus Cow

ALR#: 1302462

Color: Red Consignor: Mountain View Cattle

Tattoo: RCCM9133 BD: 3/11/09

BW: 66

WCC NEW DESIGN 44
MONEY MAKER 7078 JRA JAMES 3078

LCHMN GRAND CANYON 1244G JRA JAMES 3101 NEO-SHO KING JOHN H122 JRA JAMES 2613

CHAPARRO KING ROB 9910 G KINS 10 16 JDW CHIEFDOM 52H

LMAN KING ROB 8621 LVL HEAVENLY LOWRETTA SCHULER CHIEFDOM 2X 2239 JDW CHEROKEE CHIEF 915

This big barrelled smooth shouldered yet beefy registered Red Angus cow traces to three very popular Red Angus bloodlines - Grand Canyon, King Rob and Cherokee Chief. She is safe in calf, bred to Bess's Admiral 1/8/16.

Lot 41