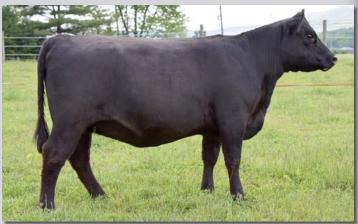

#### **RKR LUCY**

**Bred Fullblood Cow** 

ALR#: FF17332

Color: Black

Tattoo: RKRU01Y BD: 10/9/11

Consignor: Mountain View Cattle

LB DUSTY 151L 102H SMOKEY MTN AWESOME **RCC MISS KITTY 07P** 

BCC DOC HOLLIDAY 04P **HP THE FLAMINGO** TTT VEGAS SHOW GIRL R04 **BOSUN'S MATE** ALM BESS 102H **NEVADA N060 NEW RIVER JENNY H336** 

KINTYRE DUNDEE KINTYRE MELROSE ABBEY MURRUMBONG ROULETTE **BIEN 108H** 

The gorgeous 5-year-old Smokey Mountain Awesome daughter is flat awesome. Straight in her lines, deep ribbed and deep flanked, this bigbarrelled beef cow has donor potential. She is safe in calf, bred to Bess's Admiral 11/15/15.

Lot 3