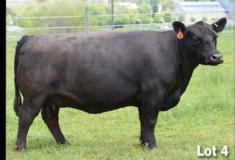

#### **DDR LEXCEY**

**Bred Fullblood Cow** 

ALR#: FF15529

Color: Black

Consignor: Mountain View Cattle

Tattoo: DDR3Y BD: 5/11/11

NEVADA N060 EZ LEXUS 18L

BRAMBLETYE ST. LOUISE

BRAMBLETYE BOSUN L006 **GLEN INNES J389** ADMIRAL J222 BRAMBLETYE AGNESS II

EZ LISBON 29L **EZ LACEY 55T EZ LADY LUCK 51N** 

BEAU LAD EZ OLIVIA 15G EZ MAGNUM 72J LUCKY 7

This long-sided, straight-topped, feminine 5-year-old is out of the 2009 Houston Grand Champion Female. She combines classic good looks with tremendous productivity with two excellent daughters in this sale. She was the Reserve Grand Champion at Louisville in 2012. She is safe in calf, bred to Bess's Admiral 11/23/15.

Lot 4

Louisville Reserve Champion