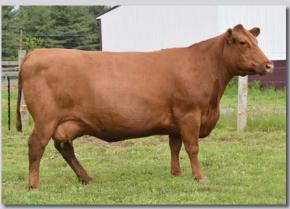

gus cow traces to three very popular Red Angus bloodlines - Grand Canyon, King Rob and Cherokee Chief. She is safe in calf, bred to Bess's Admiral 1/8/16.



Lot 41



## MF MS DINARO 9319 Red Angus Cow & 1/4 Heifer Calf ALR#:

ALR#: 1302456

Tattoo: RCCM9319 BD: 4/3/09

Consignor: Mountain View Cattle

BW: 63

LCHMN GRAND CANYON 1244G JRA JAMES 3101 NEO-SHO KING JOHN H122

WCC NEW DESIGN 44
MONEY MAKER 7078 JRA JAMES 3078

BUF CRK CHR 824-1658 MRM 1431 8611 9109 PIE DINARO 9185 PIE MS BIG CRICKET 626

JRA JAMES 2613

BFCK CHEROKEE CNYN 4912 PIE CHEROKEE DINARO 370 PIE MS DINARO 1035

Lot 42A: Red 25% heifer calf MVCD1 sired by Red Bull born 3/22/16 BW: 60#. She's a paternal half sister to the lot 41 Lowretta whose dam's sire traces to the nationally famous Buffalo Creek herd in Wyoming.



Lot 42

#### Perfect Heifer Bulls – Real-world cattle to solve real problems on your ranch.



A beautiful picture ... alive, unassisted, vigorous, 66# birth weight out of a fullblood Lowline bull.

Use Lowline genetics to help reduce labor and improve efficiency.

Kirk Duff of Duff Cattle Co., Hobart, OK, in his spring 2014 Power Plus sale catalog:

"After many sleepless nights over the last 20-plus years of using multiple registered Angus sires, I finally came to the realization that there had to be a better way to calve heifers. Just like many of you, in order to minimize the loss of baby calves out of first-calf heifers, I lived with them. I would move them in close to the barn and check them round the clock night and day and be plum worn out by the time calving season was over.

"Th