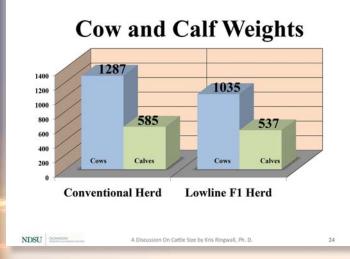

#### NDSU DICKINSON RESEARCH EXTENSION CENTER

The NDSU Dickinson Research Extension Center has done extensive research on calving ease using Lowline bulls on first-calf heifers and on the performance of the resulting calves in the mainstream market. They then concentrated on studying halfblood (Moderator) Lowline females and

found they show an increase of 37% in pounds of beef (weaning weight) produced per acre when using Lowline Moderator females bred to Red Angus bulls. These slides are from Dr. Kris Ringwall's presentation on the research.