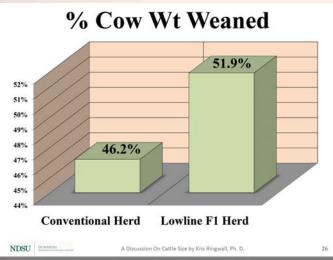

#### NDSU DICKINSON RESEARCH EXTENSION CENTER

The NDSU Dickinson Research Extension Center has done extensive research on calving ease using Lowline bulls on first-calf heifers and on the performance of the resulting calves in the mainstream market. They then concentrated on studying halfblood (Moderator) Lowline females and

found they show an increase of 37% in pounds of beef (weaning weight) produced per acre when using Lowline Moderator females bred to Red Angus bulls. These slides are from Dr. Kris Ringwall's presentation on the research.