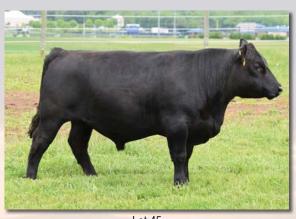

This stout made, long bodied, straight topped Awesome Red granddaughter is out of an own daughter of Lazy G Chase, a high seller at the Red October sale. She is clean fronted, feminine and has a tremendous future as a brood cow or donor prospect.

Lot 1