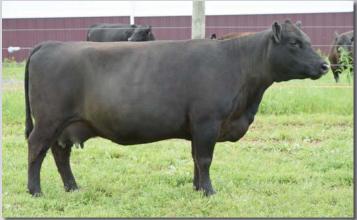

Lot 19

B & B Rocky FM13515, sire of Lots 20A, 21A, 22 and 44. He is a long-bodied, red fullblood son of Vitulus Red Baron out of a daughter of Brook. He was the Reserve Grand Champion Bull in Louisville in 2011 and the 2013 Big E Grand Champion and stood second in a tough class at the National Show.