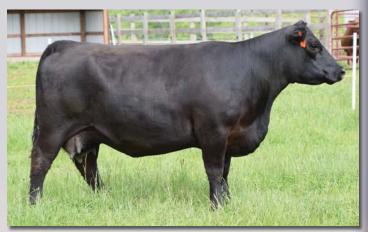

Lot 21

**Bred 3/4 Heifer** 

ALR#: MF26631

Color: Red White-Faced

RD: 3/8/15

Tattoo: KMC01C Consignor: Kaylee Donaldson/OHF The Next Generation

BW. 55

VITULUS RED BARON B & B'S RED ROCKY BAR J BROOK 9W5

VITULUS Y-R **GOAN BLACK OPAL** MURRUMBONG LGL BLUEY SC BROOK 118M 102H

BBL SWARD MASTER **TNG INDY OHF 677 ANGUS CROSS** 

ARDROSSAN NERON **BLACK BOTTOM FANTASIA** 

Roxi is a super-sound, ultra feminine Moderator daughter of B & B's Red Rocky. Her dam Indy had an exceptional show career throughout the Northeast and Roxi has followed in her footsteps. This uniquely marked heifer has plenty of look and power with an added touch of chrome that turns heads. She is bred to Murrumbong LGL Bluey for a late-February calf.

Lot 22