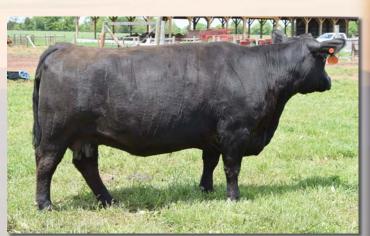

Lot 22

#### GUEST CONSIGNORS

**DUKE 95A** 

1/2 Cow & 3/4 Heifer Calf

ALR#: MF21508

Color: Black

Consignor: Maple Lane Genetics

Tattoo: DLF95A

BD: **5/27/13** 

MYTTY IN FOCUS

BPF SPECIAL FOCUS 504

SAF FOCUS OF ER MYTTY COUNTESS

FAIRWYNS PRIORITY **HEARTLAND 507W** HEARTLAND ALIZABETH

GENERAL SHERMAN FAIRWYNS KASHMIR HEARTLAND DONOVAN BAR J MADAME 8H8 1L24

Lot 23A: 3/4 heifer calf by DAD Jack 80T 401B born 4/26/16. Here's a long-bodied, good-milking, clean-fronted Special Forces daugher with an exceptionally sweet-fronted heifer calf at side.