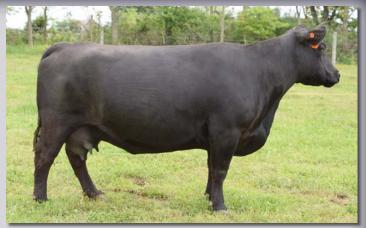

Lot 19

B & B Rocky FM13515, sire of Lots 20A, 21A, 22 and 44. He is a long-bodied, red fullblood son of Vitulus Red Baron out of a daughter of Brook. He was the Reserve Grand Champion Bull in Louisville in 2011 and the 2013 Big E Grand Champion and stood second in a tough class at the National Show.

Lot 20A: Red fullblood bull calf WHKD04 born 3/27/16 sired by B & B's Red Rocky BW: 42#. A unique opportunity to acquire an exceptional red fullblood female in the heart of her productive life. She has an outstanding red son of Red Rocky that has tremendous herdsire potential. She is pasture exposed to Bonanza Red FM6695 since May 20.

Tattoo: U14

Lot 20

#### LAZY G DENA

**Fullblood Bull Calf Pair** 

ALR#: FF7135

Color: Black/Red Carrier Consignor: B & B Lowlines BD: 6/23/08

BW: 45

GOAN WANDOO II MURRUMBONG LGL BLUEY **GOAN BLACK OPAL** 

**GLEN INNES N249 GOAN WATTLE III** TRANGIE M377 TRANGIE L109

THE GLEBE BRAVEHEART
TOP OF THE RANGE ENID THE GLEBE EBONY

TRANGIE M236 **GLEN INNES M336** TRANGIE M236 **GLEN INNES L445** 

Lot 21A: Red fullblood bull calf WHKD05 born 3/29/16 sired by B & B's Rocky BW: 45#. This black red-gene carrier has had seven calves, five of which have been red. Her Rocky bull calf looks fantastic. She is pasture exposed to Bonanza Red since May 20.