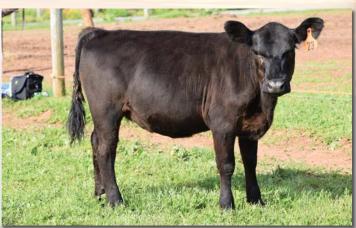

Lot 21

**Bred 3/4 Heifer** 

ALR#: MF26631

Color: Red White-Faced

RD: 3/8/15

Tattoo: KMC01C Consignor: Kaylee Donaldson/OHF The Next Generation

BW. 55

VITULUS RED BARON B & B'S RED ROCKY BAR J BROOK 9W5

VITULUS Y-R **GOAN BLACK OPAL** MURRUMBONG LGL BLUEY SC BROOK 118M 102H

BBL SWARD MASTER **TNG INDY OHF 677 ANGUS CROSS** 

ARDROSSAN NERON **BLACK BOTTOM FANTASIA** 

Roxi is a super-sound, ultra feminine Moderator daughter of B & B's Red Rocky. Her dam Indy had an exceptional show career throughout the Northeast and Roxi has followed in her footsteps. This uniquely marked heifer has plenty of look and power with an added touch of chrome that turns heads. She is bred to Murrumbong LGL Bluey for a late-February calf.

Lot 22