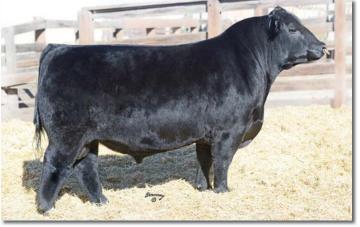

Tattoo: EZ04F

Black BW: 66

MCR All Jacked Up

All Jammed Up 00B MCR We Be Jammin

EZ Captain Jack 1X

UF Miss Wendy 01W 26A

U of F Miss Wendy 01W

Yarra Ranges Jackaroo Kobblevale Surprise

Ardrossan Jamberoo Alta Amber BIL 65T Yarra Ranges Jackaroo Brambletye St. Louise

Colombo Park Zeffirelli Vitulous Ambitious

Herdbull hunters, here's your trophy bull! Finesse 04F puts it all together. He's a full brother to our Reserve National Champion EZ Tenille 42F and sired by All Jacked Up. This exciting herd bull can show and win. He will undoubtedly produce some exciting calves. Don't miss him.

Lot 44