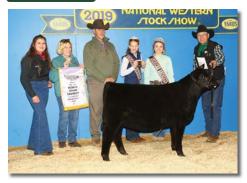

#### Neil & Jan Effertz & Family

17350 Hwy 1804 N. Bismarck, ND 58503 701-223-5202 701-471-0153 Cell

www.effertzezranch.com effertz@bektel.com

EZ Tenille 42F 2019 National Reserve Champion Female She is a full sister to EZ Finesse 04F, lot 44.

2019 National Reserve Champion Pen of Moderator Heifers

Abbey and Matt welcomed Sloan Marie last summer. When she isn't playing with big sister Cora, she likes to teach Grandpa Neil how to make funny faces.