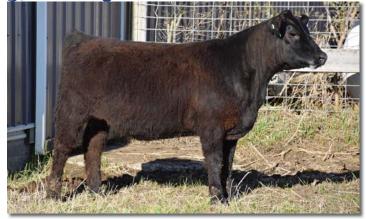

Wow! This big, long, powerful red gene carrier Gus daughter has as much performance as you'll find in a fullblood heifer calf. She is stout.

Lot 7

BD: 2/21/12

Tattoo: LR89Z

SC Kent T9 102H

ALM Bess 102H

Vitulus Y - R

**Vitulus Brilliant Red B268** 

Camdon Dot

**Fullblood Heifer Calf Pair** 

Reg: FF21547

**Black** 

Rawhide R157

Brambletye Perfection II H002

Admiral J222

Brambletye Tara

Goan Macquarie II Goan Jewel Lady

Goan Wandoo II

Goan Black Opal III

Lot 8A: Fullblood heifer calf EZ40G born 5/11/19 BW: 48# sired by Bar N Dax 57D FM29368. Here's an incredible opportunity to incoporate some very rare (no Bluey) red gene genetics into your program with a very nice made black/red gene carrier fullblood heifer calf pair - nice Dax heifer calf!

Lot 8