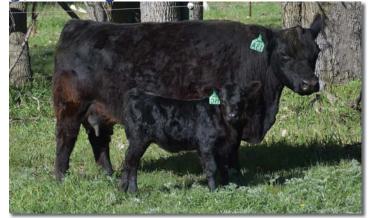

Lot 16

MRG Mojo 17Y

BD: 4/14/18

Tattoo: EZ127F

**Black** 

**况**g: **MF38972** BW: 85

Open 31.25% Heifer

Bojo

**EZ Momentum 117B** 

EZ Viva 142W

SC Victoria S11 12J EZ Houdini 22N

Angus

Simmental

EZ Wanda 107A

EZ Design 113T

Keys New Design 170R EZ Miss Quartermaster 137K

Mable is a gorgeous Momentum (American Royal Calf Champion Bull) daughter out of a great Simm Angus cow. She's a low percentage female capable of producing show winners when mated to high percentage or fullblood Aberdeen bulls.

Lot 17

BD: 4/26/18

Tattoo: EZ163F

Open Halfblood Heifer Rg: MF38959

Black BW: 60

Marco 9W

EZ SA X AN Dam 453

EZ Pride 304P