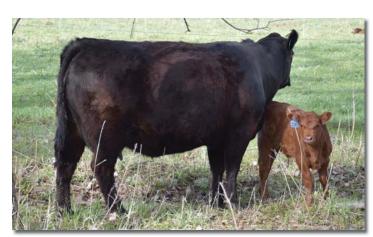

Lot 21

This is a picture of an efficient cowherd. It was taken at our ranch in February a couple of years ago when it was 5 degrees and the windchill was about 20 below. As you can see, our American Aberdeen cows are in good shape and are content. The cows were still out picking on a stubble field. We supplemented them with about 12#/head/day of hay, roughly 50% less than the hay other North Dakota cattle operations feed throughout the winter months. This cowherd has allowed us to do MORE WITH LESS.