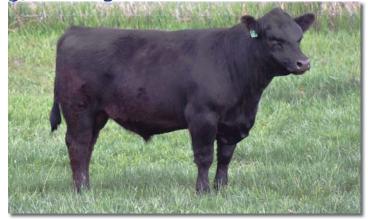

Union Pacific

ALM Prairie 40H

EZ Express 41E by Remington, a brother to EZ Maggie 33P, is a real herdsire prospect. His dam is one of the biggest bodied, powerful fullblood cows in the herd. So deep, so stout, so uniquely well bred!

Lot 37

**Moderator Bull** 

Reg: MM39695

EZ Titan 7T

EZ Teton 322A

SLA Blackbird Freda 417P

EZ Sundance 010Y

**EZ Poppy 508C** 

EZ Pepperjack 325X

Black

₿₩: 64

EZ Lisbon 29L EZ Lady Luck 51N

Utah Angus

Utah Lady

Yarra Ranges Jackaroo EZ Miss Clout 114M

Trapper has a loaded pedigree stacked with the breed's greats, two national champion females and sires like Lisbon, Utah and the Australian champion Jackaroo. The show heifer EZ Pepperjack, is his granddam.

Lot 38