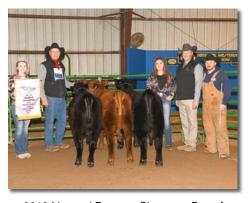

EZ All Dolled Up, full sib to the lot 32 embryos

EZ Tenille 42F. 2019 National Reserve Grand Champion

EZ Cherry Bomb 116F, member of the 2019 National Reserve Champion Pen of Heifers

**Fullblood Bull** 

Reg: FM36748 Red ₿₩: **43** 