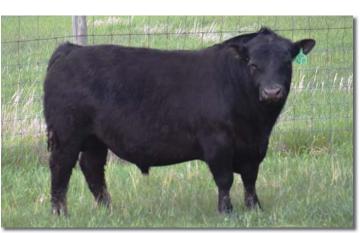

Colombo ParkTannhauser

Monte Allegro Zelma

Kobblevale Chudleigh Binnowee Starr Beau Aaron M390

Glen Innes M343

Nevada N060 Bar J Nellie 7G1

Dynasty is a rock solid, wide based, easy fleshing bull with the rare combination of incredibly strong carcass genetics and strong maternal genetics in one package, His Beau Lad mother was exceptional.

EZ Dynasty 8D