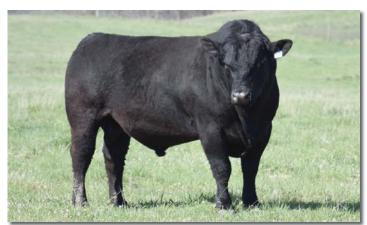

EZ Momentum 117B

Adrossan Neron

**MCR Opinionated** MCR Blue Flag 53R

Kobblevale Chudleigh Y049

**Bonanza LLC Starr** 

Binowee Starr S027

Fullblood Bull

Rg: FM15218

Broken Arrow Nero Ardrossan Delvene

EZ Railway 05N EZ Tinkerbell 27L

Black

Kobblevale Montague W019 Binnowee Crystal Q068

Binnowee Caesar M455 Trangie L115

Boxcar, the 2012 National Reserve Champion Bull has grown into an even more impressive herd bull. He is sound, athletic and maintains tremendous body condition in heavy natural service. We've used him on fullblood and percentage females for six years and have yet to assist a birth. He sired the winningest show heifer in the breed in 2017. His calves are sound, balanced and well muscled.

Bonanza's Boxcar 3Y