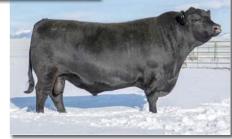

Broken Arrow Nero Ardrossan Delvene

EZ Railway 05N EZ Tinkerbell 27L

Black

Kobblevale Montague W019 Binnowee Crystal Q068

Binnowee Caesar M455 Trangie L115

Boxcar, the 2012 National Reserve Champion Bull has grown into an even more impressive herd bull. He is sound, athletic and maintains tremendous body condition in heavy natural service. We've used him on fullblood and percentage females for six years and have yet to assist a birth. He sired the winningest show heifer in the breed in 2017. His calves are sound, balanced and well muscled.

Bonanza's Boxcar 3Y