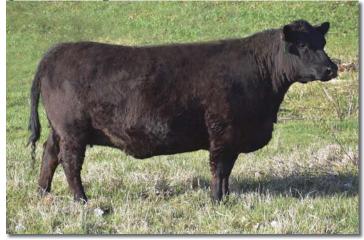

EZ All Dolled Up, full sib to the lot 32 embryos

EZ Tenille 42F. 2019 National Reserve Grand Champion

EZ Cherry Bomb 116F, member of the 2019 National Reserve Champion Pen of Heifers

**Fullblood Bull** 

Reg: FM36748 Red ₿₩: **43** 