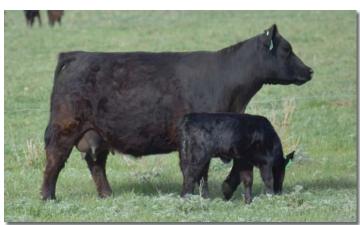

Lot 5

**Bred Fullblood Cow** 

Rg: FF17749

BD: 2/28/11

Tattoo: DVL54RY

Black

Ardrossan Richmond Ardrossan Carla

**Wanamara Findon Royale** Kimbolton Daphne Kimbolton Cosmos

Brambletye Sunshine Too M442

Matzie 54RY is a paternal sister to the famous EZ Cinderella 61U by Findon Royale. She won Louisville then proceeded to produce multitudes of champions for Jack Husung and Tummons Cattle. She's a great donor prospect out of a granddaughter of the great imported Union Pacific. She is due in September to EZ All In 05C FM27123.