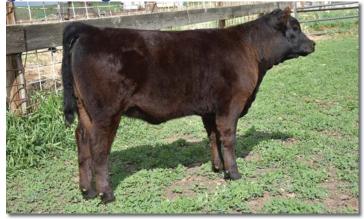

EZ All Dolled Up, full sib to the lot 32 embryos

EZ Tenille 42F. 2019 National Reserve Grand Champion

EZ Cherry Bomb 116F, member of the 2019 National Reserve Champion Pen of Heifers

**Fullblood Bull** 

Reg: FM36748 Red ₿₩: **43** 