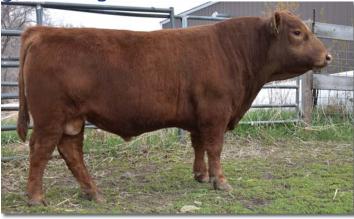

Atlantis is a mellow natured, thick made red gene carrier fullblood bull who will eliminate calving problems and sire some beautiful calves.

Lot 34

Yarra Ranges Jackaroo

Kobblevale Surprise

Miss Panmure L347