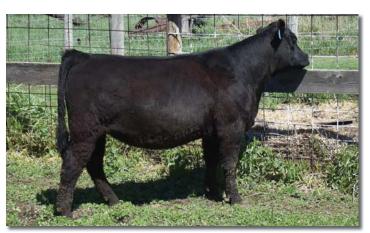

Lot 17

BD: 4/26/18

Tattoo: EZ163F

Open Halfblood Heifer Rg: MF38959

Black BW: 60

Marco 9W

EZ SA X AN Dam 453

EZ Pride 304P

EZ Miss Design 119T Bonanza's Brenton Bonanza's Sara 200M

EZ Flander A112

EZ Prairie 116B

Little Joe 305R **CRL Miss Chain A15** 

**EZ Dynamite 101D** 

Commercial

Deena is clean yet broody like her dam, a member of the NWSS Grand Champion Pen of Commercial Range Master heifers and one of our top halfblood cows.

Lot 18

Tattoo: EZ135C

Rg: MF36167 Red ₿₩: **58** 

Halfblood Heifer Calf Pair

Murrumbong LGL Bluey

Marco 9W Bar J Miracle 7G9 2M42 Goan Wandoo II Goan Black Opal

Bar J Ponderosa 0K13 Bar J Miracle 7G9

Keys Sooner