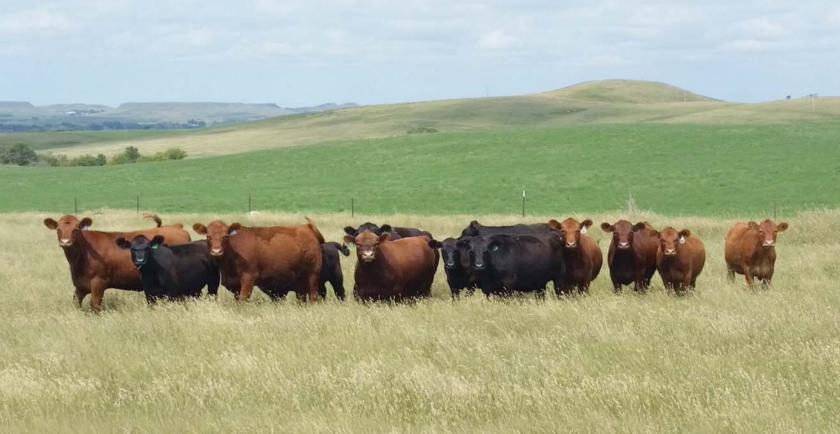

Lot 21

This is a picture of an efficient cowherd. It was taken at our ranch in February a couple of years ago when it was 5 degrees and the windchill was about 20 below. As you can see, our American Aberdeen cows are in good shape and are content. The cows were still out picking on a stubble field. We supplemented them with about 12#/head/day of hay, roughly 50% less than the hay other North Dakota cattle operations feed throughout the winter months. This cowherd has allowed us to do MORE WITH LESS.