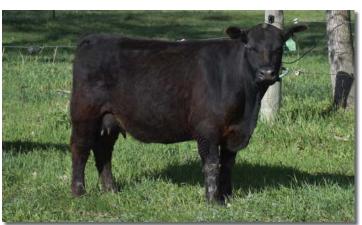

Lot 14

ВD: 5/8/15

Tatton: EZ18C

Nevada N060

**Brambletye Utah** 

Brambletye Bronwyn II

EZ Lisbon 29L

**EZ Lacey 55T** 

EZ Lady Luck 51N

**Fullblood Heifer Calf Pair** 

Rg: FF28146

Black

Brambletye Bosun L006 Glen Innes J389

Trangie J001

Brambletye Bronwyn J308 Brackengrae Beau Lad EZ Olivia 15G

EZ Magnum 72J

Lucky 7

Lot 15A: Fullblood heifer calf EZ30G born 5/5/19 BW: 49# sired by EZ Dynasty 8D FM36349. EZ Annabella is a producing little Utah daughter out of our Houston champion Lacey 55T. She's calved like clockwork and has her third heifer calf in a row. This one is great by the All Jacked Up son, Dynasty.

Lot 15

**MA Cardinal 70U** 

Bess' Pride

Sir Blackie

**MA Mankato Magic** 

Mankato Sally

Fullblood Heifer Calf Pair

Reg: FF22875