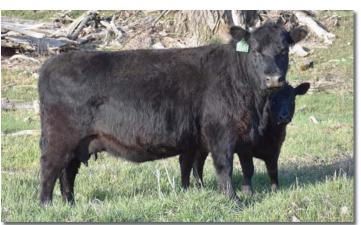

Trangie J142 Glen Innes E307 Ardrossan Neron MCR Blue Flag

LTL Dillon TNT Victoria

Three fullblood embryos by Brackengrae Beau Lad AUFM0543 and out of Bonanza's Beauty 1Y FF15212. One of the biggest bodied, longest bodied donor cows we have ever flushed. We are offering embryos by Beau Lad with unlimited potential out of this sister to the great Boxcar.

Bonanzas Beauty 1Y, donor