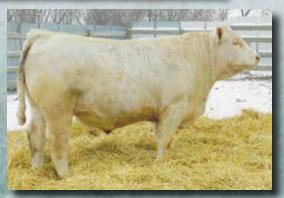

#### **BINA CHAROLAIS BULL OFFERING**

| LOT  | P/S | SIRE                   | DAM'S SIRE                   | BD      | ACT<br>BW | ADJ<br>WW | ACT<br>WW | BW   | ww | EPDs<br>YW | МК | MTL |
|------|-----|------------------------|------------------------------|---------|-----------|-----------|-----------|------|----|------------|----|-----|
| 0001 | Р   | WR FOREMAN D602        | RF BOCEPHUS 5027             | 1/1/20  | 68        | 730       | 800       | -2.0 | 33 | 70         | 10 | 26  |
| 0002 | Р   | WR FOREMAN D602        | CCC WC RESOURCE 417 P        | 1/6/20  | 72        | 766       | 832       | -2.2 | 37 | 69         | 13 | 32  |
| 0003 | Р   | WR FOREMAN D602        | RF LEDGER 439                | 1/7/20  | 70        | 759       | 822       | -3.2 | 26 | 55         | 8  | 21  |
| 0005 | Р   | RBM FARGO Y111         | RC XPORT 03 PD               | 1/19/20 | 94        | 862       | 1010      | 2.1  | 53 | 97         | 9  | 36  |
| 0006 | Р   | PRO-CHAR RED WOLF 47C  | HOPEWELL WILLIS 806U         | 1/20/20 | 78        | 655       | 762       | 0.0  | 16 | 32         | -1 | 7   |
| 0014 | Р   | JLS WDZ LEDGER 875 PLD | M6 COOL DEAL 3112 P ET       | 1/27/20 | 85        | 710       | 752       | -1.2 | 34 | 61         | 8  | 24  |
| 0017 | Р   | LT TIOGA 4090 PLD      | KEYS TEN-ACIOUS 166S         | 1/29/20 | 86        | 684       | 772       | -1.6 | 27 | 53         | 4  | 18  |
| 0019 | Р   | RBM FARGO Y111         | M6 GRID MAKER 104 PET        | 1/30/20 | 94        | 854       | 962       | 1.4  | 48 | 92         | 10 | 33  |
| 0021 | Р   | PRO-CHAR CLYDE 79T     | BAR EW RED SARGENT 35T       | 1/30/20 | 90        | 723       | 800       | 1.8  | 11 | 19         | 2  | 8   |
| 0026 | Р   | LT LANDMARK 5052 PLD   | OW PRIME CUT 6025 PLD        | 2/2/20  | 75        | 765       | 758       | -3.2 | 31 | 57         | 18 | 33  |
| 0027 | Р   | KEYS RUSTON 51F        | LVB CODE RED 0094            | 2/4/20  | 92        | 820       | 898       | 2.2  | 40 | 79         | 7  | 27  |
| 0028 | Р   | PRO-CHAR RED WOLF 47C  | PRO-CHAR CLYDE 79T           | 2/4/20  | 82        | 670       | 740       | 0.6  | 16 | 32         | 2  | 10  |
| 0032 | Р   | LT AFFINITY 6221 PLD   | M6 GRID MAKER 104 PET        | 2/6/20  | 92        | 830       | 912       | -1.0 | 32 | 67         | 13 | 29  |
| 0040 | Р   | PRO-CHAR RED WOLF 47C  | HARVIE CRYSTAL D TRIGGER 35T | 2/12/20 | 88        | 638       | 684       | 1.2  | 6  | 13         | 4  | 7   |
| 0041 | P   | KEYS TEN-ACIOUS 166S   | LT LONG DISTANCE 9001 PLD    | 2/13/20 | 96        | 785       | 840       | 1.2  | 37 | 73         | 2  | 21  |

#### **BINA CHAROLAIS BULL OFFERING**

| LOT  | P/S | SIRE                     | DAM'S SIRE             | BD      | ACT<br>BW | ADJ<br>WW | ACT<br>WW | BW   | WW | EPDs<br>YW | MK | MTL |
|------|-----|--------------------------|------------------------|---------|-----------|-----------|-----------|------|----|------------|----|-----|
| 0042 | Р   | TRI-N BOUNTY HUNTER 507C | HOPEWELL WILLIS 806U   | 2/13/20 | 82        | 677       | 724       | 1.2  | 27 | 56         | 0  | 13  |
| 0046 | Р   | LT LEDGER 0332 P         | M6 GRID MAKER 104 PET  | 2/14/20 | 94        | 750       | 798       | 0.8  | 32 | 67         | 9  | 25  |
| 0047 | Р   | KEYS PROGRESSIVE 124D    | M6 GRID MAKER 104 PET  | 2/15/20 | 90        | 821       | 860       | 0.1  | 42 | 77         | 3  | 24  |
| 0048 | Р   | PRO-CHAR RED WOLF 47C    | LVB CODE RED 0094      | 2/15/20 | 75        | 670       | 710       | -1.2 | 17 | 38         | 6  | 15  |
| 0050 | Р   | KEYS PROGRESSIVE 124D    | LVB FIRST CLASS 9026   | 2/15/20 | 96        | 812       | 862       | 1.9  | 43 | 78         | 3  | 25  |
| 0052 | Р   | LT LEDGER 0332 P         | KEYS TEN-ACIOUS 166S   | 2/17/20 | 95        | 757       | 796       | 2.3  | 40 | 78         | 3  | 23  |
| 0055 | Р   | LT AFFINITY 6221 PLD     | LT STAGECOACH 8068 PLD | 2/19/20 | 88        | 727       | 742       | -1.4 | 27 | 60         | 14 | 28  |
| 0056 | S   | OW PRIME CUT 6025 PLD    | M6 GRID MAKER 104 PET  | 2/2/20  | 85        | 779       | 772       | 0.7  | 36 | 66         | 11 | 29  |
| 0058 | Р   | KEYS PROGRESSIVE 124D    | LT PATRIOT 4004 PLD    | 2/22/20 | 94        | 804       | 782       | 1.2  | 43 | 79         | 8  | 30  |
| 0060 | Р   | KEYS RUSTON 51F          | KEYS CROSSFIRE 8B      | 2/23/20 | 90        | 888       | 866       | 3.7  | 43 | 76         | 3  | 25  |
| 0064 | Р   | KEYS PROGRESSIVE 124D    | STEPPLER LIBERATOR 48A | 2/26/20 | 88        | 752       | 756       | 0.5  | 41 | 72         | 0  | 21  |
| 0065 | Р   | KEYS PROGRESSIVE 124D    | LT LEDGER 0332 P       | 2/27/20 | 95        | 702       | 710       | 0.9  | 37 | 69         | 2  | 20  |
| 0087 | Р   | KEYS PROGRESSIVE 124D    | LT LEDGER 0332 P       | 3/17/20 | 86        | 847       | 784       | 0.6  | 51 | 88         | 0  | 25  |
| 0094 | P   | KEYS PROGRESSIVE 124D    | KEYS SPECIALIST 18U    | 3/28/20 | 95        | 754       | 672       | 2.1  | 40 | 75         | 1  | 20  |
| 0095 | P   | KEYS PROGRESSIVE 124D    | ACE-ORR AMIGO 253      | 3/28/20 | 90        | 846       | 710       | 1.4  | 46 | 81         | 2  | 25  |