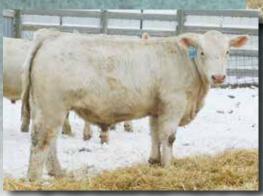

# TUESDAY, FEBRUARY 16, 2021

1:30 p.m. CST Jamestown Livestock • Jamestown, ND

**0032** – 0032 has caught a lot attention from anybody that has walked in the pasture and pen. This great LT Affinity calf has turned a lot of heads with his wide top, sound structure and rear end like no other. He would work in a purebred herd producing top bulls and show prospects to a commercial herd producing heavy weight calves.