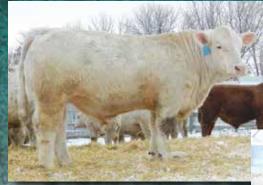

# Bina Charolais 26th Annual

**0027** – Here is a bull that comes out of our new red herd

sire Keys Ruston. Keys Ruston

sire is also very easy going and

puts a lot of length and solid

structure on his calves. This

quiet which passes on to his

progeny.