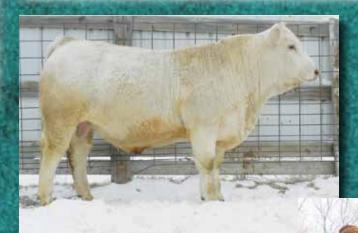

# Bina Charolais 26th Annual

**0027** – Here is a bull that comes out of our new red herd

sire Keys Ruston. Keys Ruston

sire is also very easy going and

puts a lot of length and solid

structure on his calves. This

quiet which passes on to his

progeny.