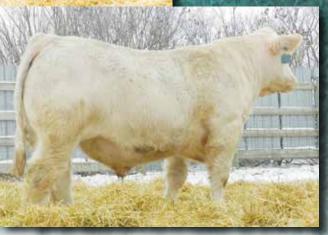

Lane & Vicki Bina Kyle & Denae Stern 11168 60th St NE Lawton, ND 58345 701-655-3598 • Cell: 701-351-3298 Kyle & Denae (Bina) Stern, Cell: 605-237-0526 binachar@polarcomm.com **0047** – Keys Progressive 124D added frame and length of spine to the calves he sired including 0047. This Progressive bull is as smooth as one can get. His numbers say a lot as he has a BW of a 0.1 and YW of a 77.