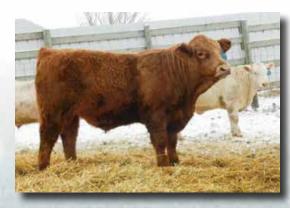

# Bina Charolais 26th Annual

**0027** – Here is a bull that comes out of our new red herd

sire Keys Ruston. Keys Ruston

sire is also very easy going and

puts a lot of length and solid

structure on his calves. This

quiet which passes on to his

progeny.