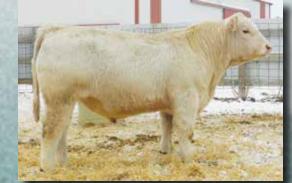

#### **BINA CHAROLAIS BULL OFFERING**

| LOT  | P/S | SIRE                   | DAM'S SIRE                   | BD      | ACT<br>BW | ADJ<br>WW | ACT<br>WW | BW   | ww | EPDs<br>YW | МК | MTL |
|------|-----|------------------------|------------------------------|---------|-----------|-----------|-----------|------|----|------------|----|-----|
| 0001 | Р   | WR FOREMAN D602        | RF BOCEPHUS 5027             | 1/1/20  | 68        | 730       | 800       | -2.0 | 33 | 70         | 10 | 26  |
| 0002 | Р   | WR FOREMAN D602        | CCC WC RESOURCE 417 P        | 1/6/20  | 72        | 766       | 832       | -2.2 | 37 | 69         | 13 | 32  |
| 0003 | Р   | WR FOREMAN D602        | RF LEDGER 439                | 1/7/20  | 70        | 759       | 822       | -3.2 | 26 | 55         | 8  | 21  |
| 0005 | Р   | RBM FARGO Y111         | RC XPORT 03 PD               | 1/19/20 | 94        | 862       | 1010      | 2.1  | 53 | 97         | 9  | 36  |
| 0006 | Р   | PRO-CHAR RED WOLF 47C  | HOPEWELL WILLIS 806U         | 1/20/20 | 78        | 655       | 762       | 0.0  | 16 | 32         | -1 | 7   |
| 0014 | Р   | JLS WDZ LEDGER 875 PLD | M6 COOL DEAL 3112 P ET       | 1/27/20 | 85        | 710       | 752       | -1.2 | 34 | 61         | 8  | 24  |
| 0017 | Р   | LT TIOGA 4090 PLD      | KEYS TEN-ACIOUS 166S         | 1/29/20 | 86        | 684       | 772       | -1.6 | 27 | 53         | 4  | 18  |
| 0019 | Р   | RBM FARGO Y111         | M6 GRID MAKER 104 PET        | 1/30/20 | 94        | 854       | 962       | 1.4  | 48 | 92         | 10 | 33  |
| 0021 | Р   | PRO-CHAR CLYDE 79T     | BAR EW RED SARGENT 35T       | 1/30/20 | 90        | 723       | 800       | 1.8  | 11 | 19         | 2  | 8   |
| 0026 | Р   | LT LANDMARK 5052 PLD   | OW PRIME CUT 6025 PLD        | 2/2/20  | 75        | 765       | 758       | -3.2 | 31 | 57         | 18 | 33  |
| 0027 | Р   | KEYS RUSTON 51F        | LVB CODE RED 0094            | 2/4/20  | 92        | 820       | 898       | 2.2  | 40 | 79         | 7  | 27  |
| 0028 | Р   | PRO-CHAR RED WOLF 47C  | PRO-CHAR CLYDE 79T           | 2/4/20  | 82        | 670       | 740       | 0.6  | 16 | 32         | 2  | 10  |
| 0032 | Р   | LT AFFINITY 6221 PLD   | M6 GRID MAKER 104 PET        | 2/6/20  | 92        | 830       | 912       | -1.0 | 32 | 67         | 13 | 29  |
| 0040 | Р   | PRO-CHAR RED WOLF 47C  | HARVIE CRYSTAL D TRIGGER 35T | 2/12/20 | 88        | 638       | 684       | 1.2  | 6  | 13         | 4  | 7   |
| 0041 | P   | KEYS TEN-ACIOUS 166S   | LT LONG DISTANCE 9001 PLD    | 2/13/20 | 96        | 785       | 840       | 1.2  | 37 | 73         | 2  | 21  |

#### **BINA CHAROLAIS BULL OFFERING**

| LOT  | P/S | SIRE                     | DAM'S SIRE             | BD      | ACT<br>BW | ADJ<br>WW | ACT<br>WW | BW   | WW | EPDs<br>YW | MK | MTL |
|------|-----|--------------------------|------------------------|---------|-----------|-----------|-----------|------|----|------------|----|-----|
| 0042 | Р   | TRI-N BOUNTY HUNTER 507C | HOPEWELL WILLIS 806U   | 2/13/20 | 82        | 677       | 724       | 1.2  | 27 | 56         | 0  | 13  |
| 0046 | Р   | LT LEDGER 0332 P         | M6 GRID MAKER 104 PET  | 2/14/20 | 94        | 750       | 798       | 0.8  | 32 | 67         | 9  | 25  |
| 0047 | Р   | KEYS PROGRESSIVE 124D    | M6 GRID MAKER 104 PET  | 2/15/20 | 90        | 821       | 860       | 0.1  | 42 | 77         | 3  | 24  |
| 0048 | Р   | PRO-CHAR RED WOLF 47C    | LVB CODE RED 0094      | 2/15/20 | 75        | 670       | 710       | -1.2 | 17 | 38         | 6  | 15  |
| 0050 | Р   | KEYS PROGRESSIVE 124D    | LVB FIRST CLASS 9026   | 2/15/20 | 96        | 812       | 862       | 1.9  | 43 | 78         | 3  | 25  |
| 0052 | Р   | LT LEDGER 0332 P         | KEYS TEN-ACIOUS 166S   | 2/17/20 | 95        | 757       | 796       | 2.3  | 40 | 78         | 3  | 23  |
| 0055 | Р   | LT AFFINITY 6221 PLD     | LT STAGECOACH 8068 PLD | 2/19/20 | 88        | 727       | 742       | -1.4 | 27 | 60         | 14 | 28  |
| 0056 | S   | OW PRIME CUT 6025 PLD    | M6 GRID MAKER 104 PET  | 2/2/20  | 85        | 779       | 772       | 0.7  | 36 | 66         | 11 | 29  |
| 0058 | Р   | KEYS PROGRESSIVE 124D    | LT PATRIOT 4004 PLD    | 2/22/20 | 94        | 804       | 782       | 1.2  | 43 | 79         | 8  | 30  |
| 0060 | Р   | KEYS RUSTON 51F          | KEYS CROSSFIRE 8B      | 2/23/20 | 90        | 888       | 866       | 3.7  | 43 | 76         | 3  | 25  |
| 0064 | Р   | KEYS PROGRESSIVE 124D    | STEPPLER LIBERATOR 48A | 2/26/20 | 88        | 752       | 756       | 0.5  | 41 | 72         | 0  | 21  |
| 0065 | Р   | KEYS PROGRESSIVE 124D    | LT LEDGER 0332 P       | 2/27/20 | 95        | 702       | 710       | 0.9  | 37 | 69         | 2  | 20  |
| 0087 | Р   | KEYS PROGRESSIVE 124D    | LT LEDGER 0332 P       | 3/17/20 | 86        | 847       | 784       | 0.6  | 51 | 88         | 0  | 25  |
| 0094 | P   | KEYS PROGRESSIVE 124D    | KEYS SPECIALIST 18U    | 3/28/20 | 95        | 754       | 672       | 2.1  | 40 | 75         | 1  | 20  |
| 0095 | P   | KEYS PROGRESSIVE 124D    | ACE-ORR AMIGO 253      | 3/28/20 | 90        | 846       | 710       | 1.4  | 46 | 81         | 2  | 25  |